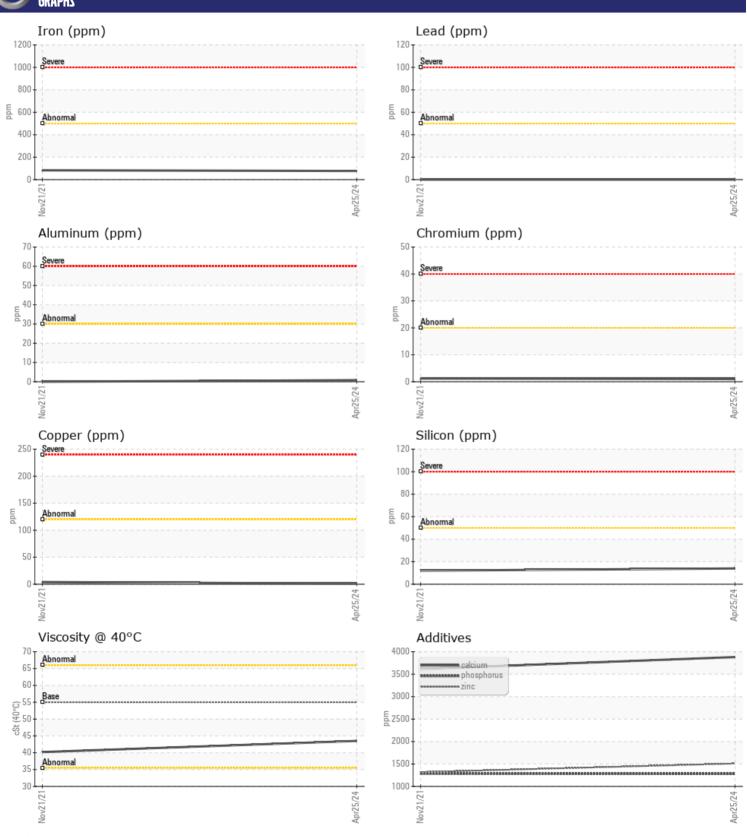

# CONSTRUCTION EQUIPMENT VOLVO L180H 4177 - FRONT AXLE

Sample No: VCP455005
Oil Type: VOLVO WB 102

Job No:

| VOLVO         | INFORMATION        |               |               |      |
|---------------|--------------------|---------------|---------------|------|
| _             | <b>INFORMATION</b> |               |               | <br> |
| Sample Number |                    | VCP455005     | VCP312607     | <br> |
| Sample Date   |                    | 25 Apr 2024   | 21 Nov 2021   | <br> |
| Machine Hours |                    | 7317          | 5527          | <br> |
| Oil Hours     |                    | 0             | 0             | <br> |
| Oil Changed   |                    | Changed       | Changed       | <br> |
| Sample Status |                    | NORMAL        | NORMAL        | <br> |
|               |                    |               |               |      |
| VOLVO         | DITION             |               |               |      |
| OIL CON       |                    | <u> </u>      |               |      |
| Visc @ 40°C   | cSt                | <b>43.5</b>   | <b>40.2</b>   | <br> |
|               |                    |               |               |      |
| CUNTAN        | MINATION           |               |               | <br> |
| _             |                    | . NEG         | NIEC          | <br> |
| Water         | %                  | NEG           | NEG           | <br> |
| Silicon       | ppm                | <b>1</b> 4    | <b>1</b> 2    | <br> |
| Sodium        | ppm                | ■8            | <b>4</b>      | <br> |
| Potassium     | ppm                | <b>0</b>      | <b>0</b>      | <br> |
| VOLVO         |                    |               |               |      |
| WEAR N        | METALS             |               |               |      |
| Iron          |                    | <b>77</b>     | <b>■</b> 83   | <br> |
| Copper        | ppm                | <b>1</b>      | 4             | <br> |
| Lead          | ppm                | <b>0</b>      | 0             | <br> |
| Tin           | ppm                | <b>0</b>      | 0             |      |
| Aluminum      | ppm                |               |               |      |
|               | ppm                | <b></b>       | 0             | <br> |
| Chromium      | ppm                | <b>1</b>      | 1             | <br> |
| Molybdenum    | ppm                | <b>2</b>      | 1             | <br> |
| Nickel        | ppm                | <b>0</b>      | 0             | <br> |
| Titanium      | ppm                | 0             | <1            | <br> |
| Silver        | ppm                | 0             | 0             | <br> |
| Manganese     | ppm                | <b>2</b>      | <b>2</b>      | <br> |
| Vanadium      | ppm                | 0             | 0             | <br> |
| VOLVO         |                    |               |               | <br> |
| ADDITIV       | /ES                |               |               |      |
| Calcium       |                    | 3881          | <b>□</b> 3615 | <br> |
|               | ppm                |               |               |      |
| Magnesium     | ppm                | <b>19</b>     | □10<br>□1217  | <br> |
| Zinc          | ppm                | <b>■</b> 1509 | 1317          | <br> |
| Phosphorus    | ppm                | <b>1279</b>   | 1284          | <br> |
| Barium        | ppm                | <b>0</b>      | 0             | <br> |
| Boron         | ppm                | <b>117</b>    | <b>107</b>    | <br> |

## Diagnosis

Resample at the next service interval to monitor. All component wear rates are normal. There is no indication of any contamination in the oil. The condition of the oil is acceptable for the time in service.

#### GRAPHS