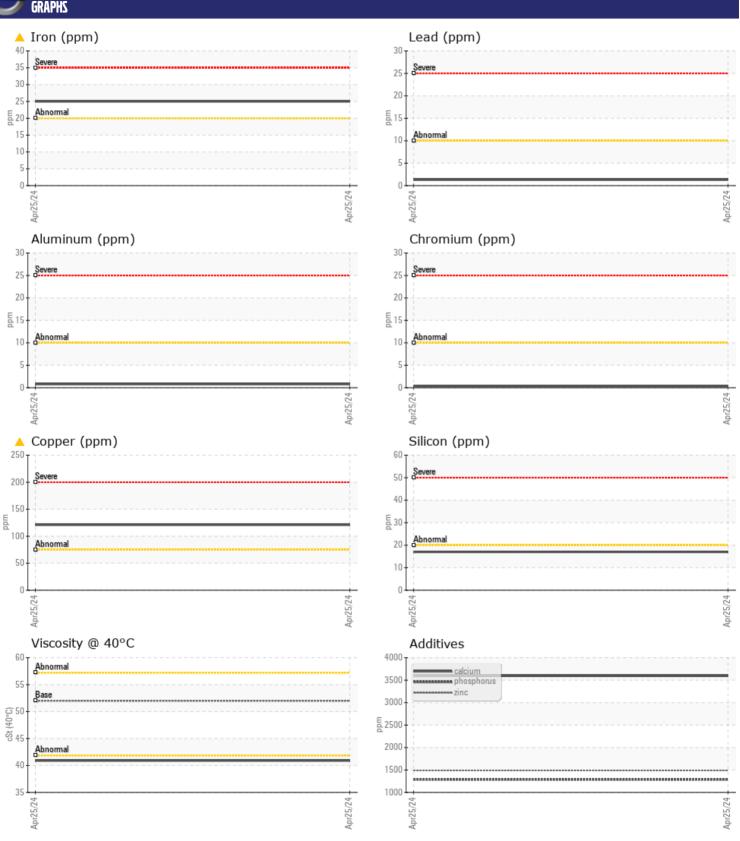

# CONSTRUCTION EQUIPMENT VOLVO A40G 353267 - WET DISC BRAKE

Sample No: VCP437305

Oil Type: VOLVO WET BRAKE TRANSAXLE OIL

Job No:

| SAMPLE         | INFORMATIO |             |      |  |
|----------------|------------|-------------|------|--|
| Sample Number  |            | VCP437305   | <br> |  |
| Sample Date    |            | 25 Apr 2024 | <br> |  |
| Machine Hours  |            | 2215        | <br> |  |
| Oil Hours      |            | 0           | <br> |  |
| Oil Changed    |            | Not Changd  | <br> |  |
| Sample Status  |            | ABNORMAL    | <br> |  |
|                |            | ADITORIVAL  |      |  |
| VOLVO          |            |             |      |  |
| UIL LUNI       | DITION     |             |      |  |
| Visc @ 40°C    | cSt        | <b>40.9</b> | <br> |  |
|                |            |             |      |  |
| COLVO          | IINATION   |             |      |  |
| _              |            |             |      |  |
| Water          | %          | NEG         | <br> |  |
| Silicon        | ppm        | ■17         | <br> |  |
| Sodium         | ppm        | <b>12</b>   | <br> |  |
| Potassium      | ppm        | <b>■</b> 0  | <br> |  |
| VOLVO          |            |             |      |  |
| WEAR M         | ETALS      |             |      |  |
| Iron           | ppm        | <u>^</u> 25 | <br> |  |
| Copper         | ppm        | <u> </u>    | <br> |  |
| Lead           | ppm        | <b>1</b> 1  | <br> |  |
| Tin            | ppm        | 0           | <br> |  |
| Aluminum       | ppm        | <b>■</b> <1 | <br> |  |
| Chromium       | ppm        | ■<1<br>■<1  | <br> |  |
| Molybdenum     | ppm        | <b>0</b>    | <br> |  |
| Nickel         |            | <b>5</b>    | <br> |  |
| Titanium       | ppm        | 0           | <br> |  |
| Silver         | ppm        | 0           | <br> |  |
| Manganese      | ppm        | <b>□</b> <1 | <br> |  |
| Vanadium       |            | 0           | <br> |  |
| variaulum      | ppm        | - U         |      |  |
| VOLVO          |            |             | <br> |  |
| <b>ADDITIV</b> | EZ         |             |      |  |
| Calcium        | ppm        | ■3595       | <br> |  |
| Magnesium      | ppm        | <b>10</b>   | <br> |  |
| Zinc           | ppm        | <b>1490</b> | <br> |  |
| Phosphorus     | ppm        | <b>1288</b> | <br> |  |
| Barium         | ppm        | ■0          | <br> |  |
| Boron          | ppm        | <b>101</b>  | <br> |  |
|                |            | <u> </u>    |      |  |

### Diagnosis

No corrective action is recommended at this time. Resample at the next service interval to monitor. The iron level is abnormal. The copper level is abnormal. There is no indication of any contamination in the oil. The condition of the oil is acceptable for the time in service.