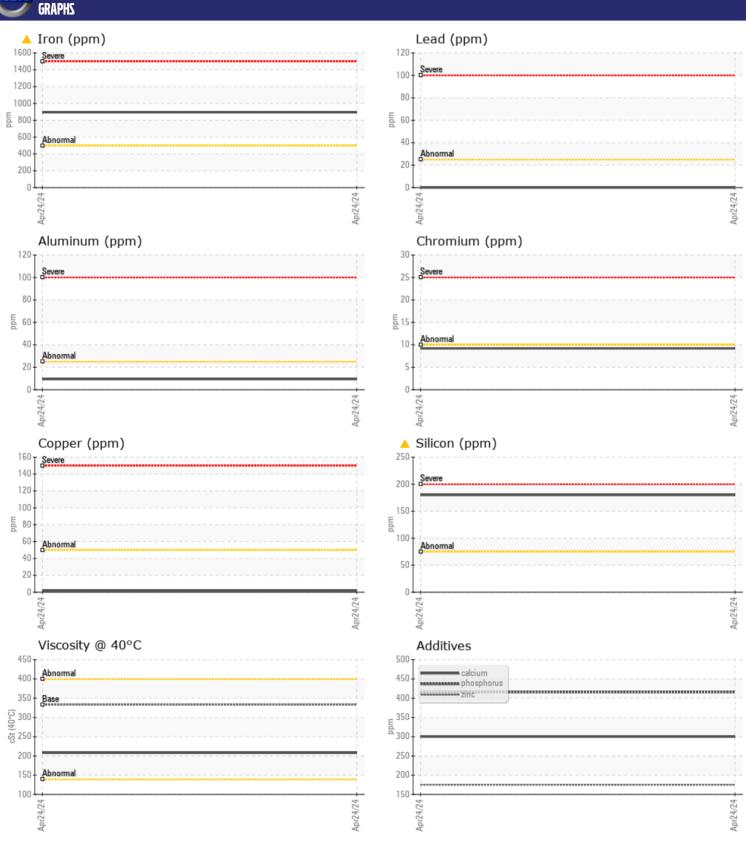

Sample No: VCP454002

Oil Type: VOLVO PREMIUM GEAR OIL 85W-140 GL-5

**Job No:** 702525 LANE

| SAMPLE        | INFORMATIO | N               |      |  |
|---------------|------------|-----------------|------|--|
| Sample Number |            | VCP454002       | <br> |  |
| Sample Date   |            | 24 Apr 2024     | <br> |  |
| Machine Hours |            | 4521            | <br> |  |
| Oil Hours     |            | 0               | <br> |  |
| Oil Changed   |            | Changed         | <br> |  |
| Sample Status |            | ABNORMAL        | <br> |  |
| Sample Status |            | 715110111111111 |      |  |
| VOLVO         |            |                 |      |  |
| OIL CON       | ULLION     |                 |      |  |
| Visc @ 40°C   | cSt        | ■208            | <br> |  |
|               |            |                 |      |  |
| CUNTAM        | IINATION   |                 |      |  |
| _             |            | NEC             |      |  |
| Water         | %          | NEG             | <br> |  |
| Silicon       | ppm        | <u> </u>        | <br> |  |
| Sodium        | ppm        | <b>2</b>        | <br> |  |
| Potassium     | ppm        | <b>6</b>        | <br> |  |
| VOLVO         |            |                 |      |  |
| WEAR M        | ETALS      |                 |      |  |
| Iron          | ppm        | <u> </u>        | <br> |  |
| Copper        | ppm        | <b>2</b>        | <br> |  |
| Lead          | ppm        | <b>0</b>        | <br> |  |
| Tin           | ppm        | <b>0</b>        | <br> |  |
| Aluminum      | ppm        | <b>1</b> 9      | <br> |  |
| Chromium      | ppm        | <b>9</b>        | <br> |  |
| Molybdenum    | ppm        | ■14             | <br> |  |
| Nickel        | ppm        | <b>3</b>        | <br> |  |
| Titanium      | ppm        | 1               | <br> |  |
| Silver        | ppm        | 0               | <br> |  |
| Manganese     | ppm        | <b>■</b> 9      | <br> |  |
| Vanadium      | ppm        | 0               | <br> |  |
|               | le le      |                 |      |  |
| VOLVO         | IFC        |                 |      |  |
| ADDITIV       | F7         |                 |      |  |
| Calcium       | ppm        | ■300            | <br> |  |
| Magnesium     | ppm        | <b>■</b> 86     | <br> |  |
| Zinc          | ppm        | <b>175</b>      | <br> |  |
| Phosphorus    | ppm        | <b>416</b>      | <br> |  |
| Barium        | ppm        | ■0              | <br> |  |
| Boron         | ppm        | <b>1</b> 3      | <br> |  |
|               |            |                 |      |  |

## Diagnosis

We advise that you check all areas where dirt can enter the system. The oil change at the time of sampling has been noted. Resample at the next service interval to monitor. Gear wear is indicated. Elemental level of silicon (Si) above normal indicating ingress of dirt/seal material. The condition of the oil is acceptable for the time in service.