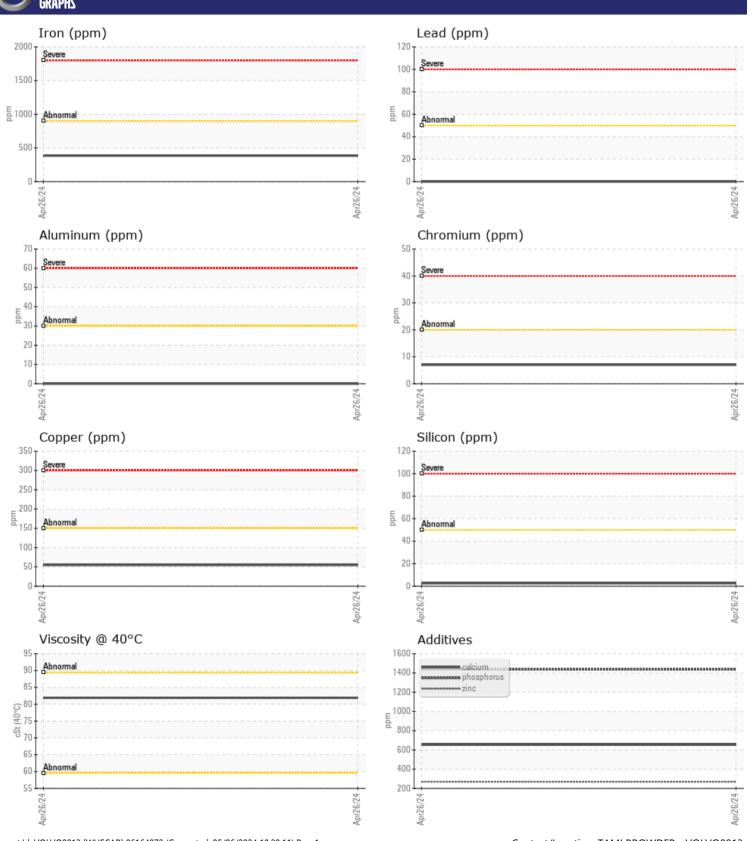

## CONSTRUCTION EQUIPMENT 41831 VOLVO A30G 752235 - BOGIE/CENTER AXLE

Sample No: VCP447020

**WEAR METALS** 

Copper

Aluminum

Chromium

Barium

Boron

Lead

Tin

ppm

ppm

ppm

ppm

ppm

ppm

ppm

ppm

Oil Type: VOLVO SUPER GEAR OIL 75W-80-GO102

■385

**55** 

**0** 

**2** 

**0** 

**7** 

**5** 

**157** 

**Job No:** 41831

| VOLVO         |              |             |          |  |   |  |  |  |  |
|---------------|--------------|-------------|----------|--|---|--|--|--|--|
| CAMPLET       | NFORMATION   |             |          |  |   |  |  |  |  |
| JAMII EE I    | NI OINMATION |             | <u> </u> |  | _ |  |  |  |  |
| Sample Number |              | VCP447020   |          |  |   |  |  |  |  |
| Sample Date   |              | 26 Apr 2024 |          |  |   |  |  |  |  |
| Machine Hours |              | 3067        |          |  |   |  |  |  |  |
| Oil Hours     |              | 0           |          |  |   |  |  |  |  |
| Oil Changed   |              | Changed     |          |  |   |  |  |  |  |
| Sample Status |              | NORMAL      |          |  |   |  |  |  |  |
|               |              |             |          |  |   |  |  |  |  |
| OIL CONDITION |              |             |          |  |   |  |  |  |  |
| Visc @ 40°C   | cSt          | ■81.9       |          |  |   |  |  |  |  |
| CONTAMINATION |              |             |          |  |   |  |  |  |  |
| Water         | %            | NEG         |          |  |   |  |  |  |  |
| Silicon       | ppm          | <b>■</b> 3  |          |  |   |  |  |  |  |
| Sodium        | ppm          | <b>■3</b>   |          |  |   |  |  |  |  |
| Potassium     | ppm          | <b>■</b> 4  |          |  |   |  |  |  |  |

| Molybdenum | ppm | <b>7</b>    |  |  |  |  |  |  |  |
|------------|-----|-------------|--|--|--|--|--|--|--|
| Nickel     | ppm | <b>■</b> 3  |  |  |  |  |  |  |  |
| Titanium   | ppm | 0           |  |  |  |  |  |  |  |
| Silver     | ppm | 0           |  |  |  |  |  |  |  |
| Manganese  | ppm | <b>19</b>   |  |  |  |  |  |  |  |
| Vanadium   | ppm | 0           |  |  |  |  |  |  |  |
|            |     |             |  |  |  |  |  |  |  |
| ADDITIVES  |     |             |  |  |  |  |  |  |  |
| Calcium    | ppm | 654         |  |  |  |  |  |  |  |
| Magnesium  | ppm | <b>2</b>    |  |  |  |  |  |  |  |
| Zinc       | ppm | <b>269</b>  |  |  |  |  |  |  |  |
| Phosphorus | ppm | <b>1437</b> |  |  |  |  |  |  |  |