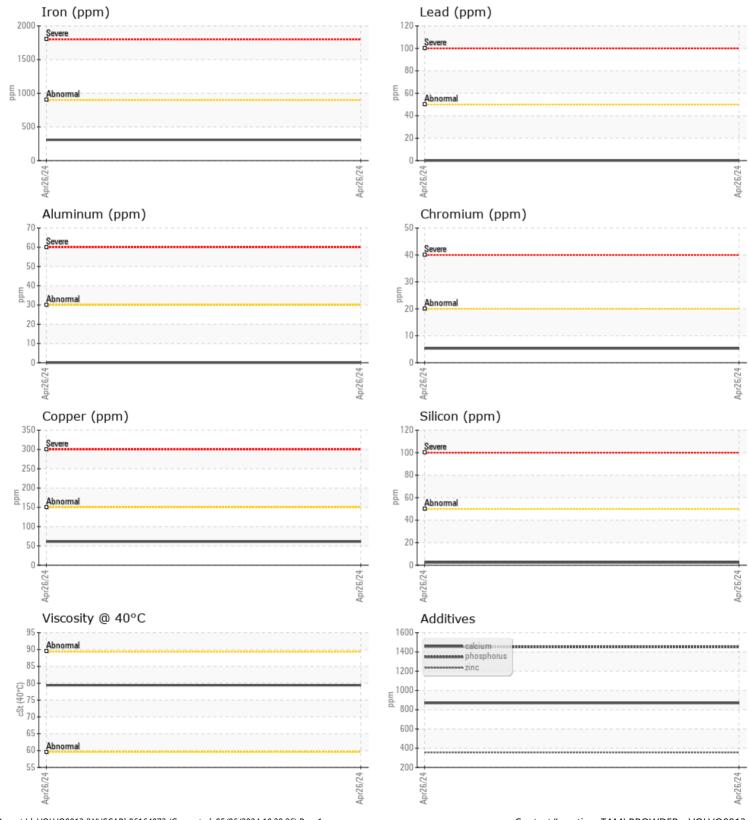

## SAMPLE INFORMATION VCP447015 Sample Number Sample Date 26 Apr 2024 Machine Hours 3067 Oil Hours 0 Oil Changed Changed NORMAL Sample Status **OIL CONDITION** Visc @ 40°C cSt 79.4 CONTAMINATION Water % NEG Silicon 2 ppm Sodium 2 ppm Potassium ppm 3 WEAR METALS 308 Iron ppm Copper ppm 61 Lead ppm 0 🔲 Tin ppm 2 Aluminum ppm 0 Chromium 5 ppm Molybdenum ppm 6 Nickel 3 ppm Titanium 0 ppm Silver 0 ppm Manganese ppm 16 Vanadium ppm 0 01 **ADDITIVES** Calcium 869 ppm Magnesium 2 ppm Zinc ppm 356 Phosphorus 1451 ppm

## **CONSTRUCTION EQUIPMENT**

GRAPHS

VOLVO

Report Id: VOLVO0013 [WUSCAR] 06164873 (Generated: 05/06/2024 10:29:26) Rev: 1

Contact/Location: TAMI BROWDER - VOLVO0013