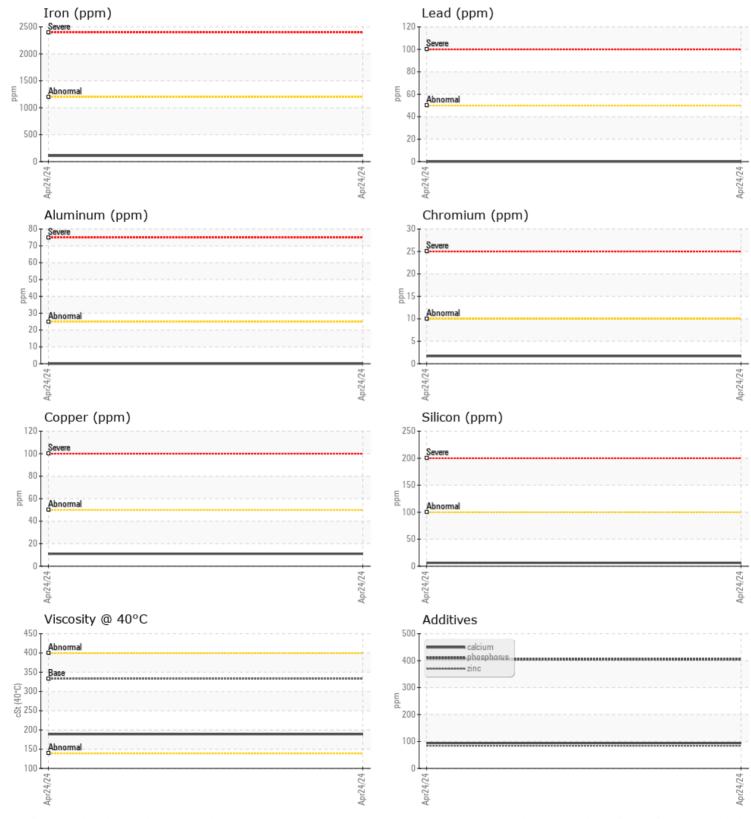

## SAMPLE INFORMATION VCP454113 Sample Number Sample Date 24 Apr 2024 Machine Hours 4521 Oil Hours 0 Oil Changed Changed NORMAL Sample Status **OIL CONDITION** Visc @ 40°C cSt 189 CONTAMINATION Water % NEG Silicon ppm 6 Sodium **||** <1 ppm Potassium **||** <1 ppm T C

| WEAR METALS |     |           |  |  |  |
|-------------|-----|-----------|--|--|--|
| Iron        | ppm | 108       |  |  |  |
| Copper      | ppm | <b>11</b> |  |  |  |
| Lead        | ppm | 0         |  |  |  |
| Tin         | ppm | 0         |  |  |  |
| Aluminum    | ppm | 0         |  |  |  |
| Chromium    | ppm | 2         |  |  |  |
| Molybdenum  | ppm | 6         |  |  |  |
| Nickel      | ppm | 0         |  |  |  |
| Titanium    | ppm | <1        |  |  |  |
| Silver      | ppm | 0         |  |  |  |
| Manganese   | ppm | 2         |  |  |  |
| Vanadium    | ppm | 0         |  |  |  |
|             |     |           |  |  |  |
| VOLVO       |     |           |  |  |  |

**ADDITIVES** Calcium 94 ppm 37 Magnesium ppm 84 Zinc ppm Phosphorus 405 ppm Barium ppm 1 Boron 0 ppm

> Depot: VOLVO0096 Unique No: 11005596 Signed: Jonathan Hester Report Date: 03 May 2024 Contact/Location: Robert LaPlante - VOLVO0096