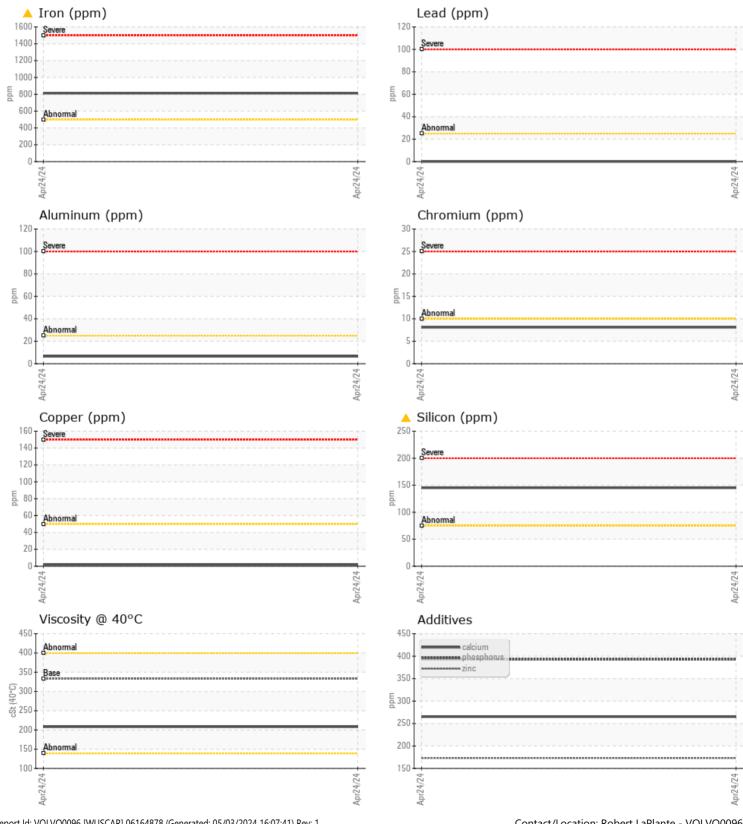

## SAMPLE INFORMATION

VOLVO

| Sample Number | -    | VCP454001    |  |  |  |
|---------------|------|--------------|--|--|--|
| Sample Date   |      | 24 Apr 2024  |  |  |  |
| Machine Hours |      | 4521         |  |  |  |
| Oil Hours     |      | 0            |  |  |  |
| Oil Changed   |      | Changed      |  |  |  |
| Sample Status |      | ABNORMAL     |  |  |  |
|               |      |              |  |  |  |
| OIL CONDITION |      |              |  |  |  |
| Visc @ 40°C   | cSt  | 208          |  |  |  |
| VOLVO         |      |              |  |  |  |
| CONTAMINATION |      |              |  |  |  |
| Water         | %    | NEG          |  |  |  |
| Silicon       | ppm  | <b>A</b> 145 |  |  |  |
| Sodium        | ppm  | 2            |  |  |  |
| Potassium     | ppm  | 5            |  |  |  |
|               |      |              |  |  |  |
| WEAR ME       | TALS |              |  |  |  |
| Iron          | ppm  | <u> </u>     |  |  |  |
| Copper        | ppm  | 2            |  |  |  |
| Lead          | ppm  | 0            |  |  |  |
| Tin           | ppm  | 0            |  |  |  |
| Aluminum      | ppm  | 6            |  |  |  |
| Chromium      | ppm  | 8            |  |  |  |
| Molybdenum    | ppm  | <b>1</b> 3   |  |  |  |
| Nickel        | ppm  | 2            |  |  |  |
| Titanium      | ppm  | <1           |  |  |  |
| Silver        | ppm  | 0            |  |  |  |
| Manganese     | ppm  | 8            |  |  |  |
| Vanadium      | ppm  | 0            |  |  |  |
|               |      |              |  |  |  |
| ADDITIVES     |      |              |  |  |  |
| Calcium       | ppm  | 265          |  |  |  |
|               |      |              |  |  |  |

## Diagnosis

We advise that you check all areas where dirt can enter the system. The oil change at the time of sampling has been noted. Resample at the next service interval to monitor.Gear wear is indicated. Elemental level of silicon (Si) above normal indicating ingress of dirt/seal material. The condition of the oil is acceptable for the time in service.

## **CONSTRUCTION EQUIPMENT**

GRAPHS

VOLVO

Report Id: VOLVO0096 [WUSCAR] 06164878 (Generated: 05/03/2024 16:07:41) Rev: 1