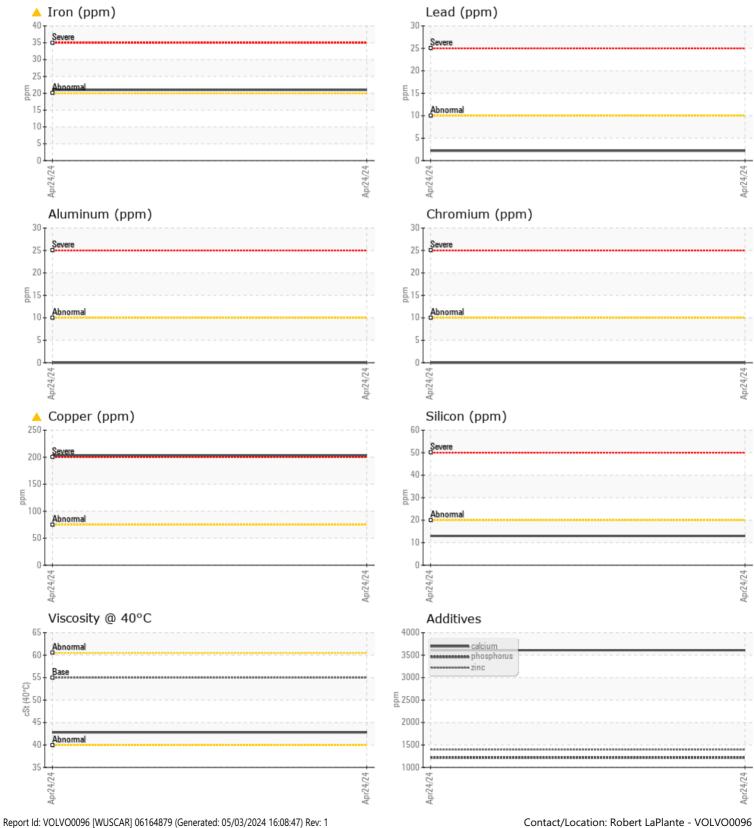

 Sample No:
 VCP454715

 Oil Type:
 VOLVO WB 102

 Job No:
 702804 ALTA RENTS

|               | INFORMATIO | N           |       |   |
|---------------|------------|-------------|-------|---|
|               |            |             | <br>- | _ |
| Sample Number |            | VCP454715   | <br>  |   |
| Sample Date   |            | 24 Apr 2024 | <br>  |   |
| Machine Hours |            | 1555        | <br>  |   |
| Oil Hours     |            | 0           | <br>  |   |
| Oil Changed   |            | Not Changd  | <br>  |   |
| Sample Status |            | ABNORMAL    | <br>  |   |
| VOLVO         |            |             |       |   |
| V OIL CON     | DITION     |             |       |   |
| Visc @ 40°C   | cSt        | <b>42.8</b> | <br>  |   |
|               |            |             |       |   |
|               | AINATION   |             |       |   |
|               |            |             | <br>  |   |
| Water         | %          | NEG         | <br>  |   |
| Silicon       | ppm        | <b>1</b> 3  | <br>  |   |
| Sodium        | ppm        | ■4          | <br>  |   |
| Potassium     | ppm        | 2           | <br>  |   |
| VOLVO         |            |             |       |   |
| WEAR N        | METALS     |             |       |   |
| Iron          | ppm        | <u> </u>    | <br>  |   |
| Copper        | ppm        | <u> </u>    | <br>  |   |
| Lead          | ppm        | 2           | <br>  |   |
| Tin           | ppm        | 0           | <br>  |   |
| Aluminum      | ppm        | 0           | <br>  |   |
| Chromium      | ppm        | 0           | <br>  |   |
| Molybdenum    | ppm        | <b></b> <1  | <br>  |   |
| Nickel        | ppm        | 0           | <br>  |   |
| Titanium      | ppm        | 0           | <br>  |   |
| Silver        | ppm        | 0           | <br>  |   |
| Manganese     | ppm        | ■<1         | <br>  |   |
| Vanadium      | ppm        | 0           | <br>  |   |
|               | ••         |             |       |   |
|               | /ES        |             | <br>  |   |
| Calcium       | ppm        | 3610        | <br>  |   |
| Magnesium     | ppm        | <b>1</b> 1  | <br>  |   |
| Zinc          | ppm        | 1398        | <br>  |   |
| -             | P.P. ***   |             |       |   |

## Diagnosis

No corrective action is recommended at this time. Resample at the next service interval to monitor. The iron level is abnormal. The copper level is abnormal. There is no indication of any contamination in the oil. The condition of the oil is acceptable for the time in service.