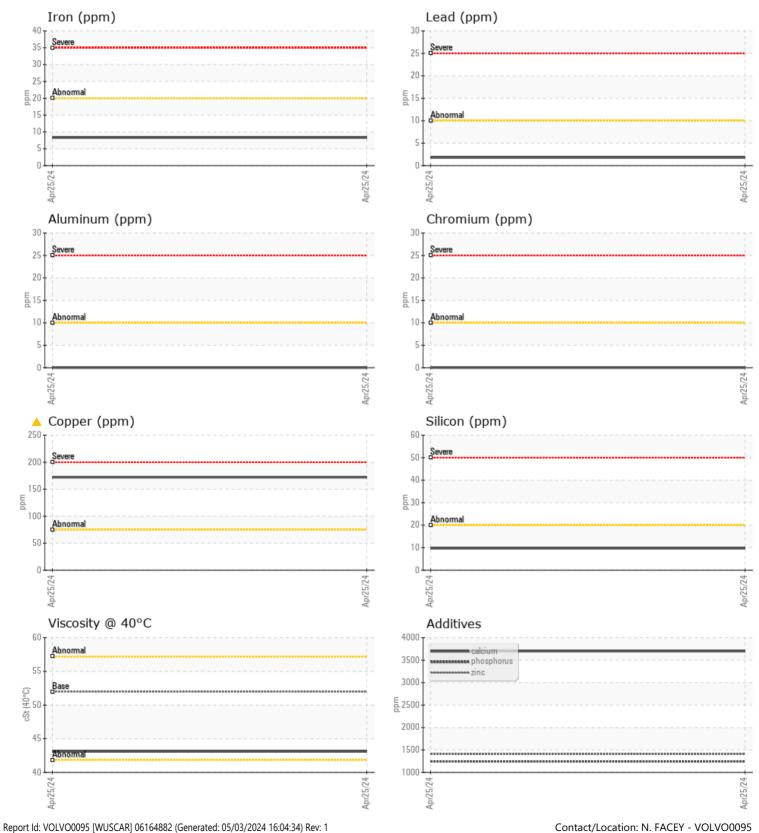

## **CONSTRUCTION EQUIPMENT** SPM702811 RENTALS VOLVO A30G 753257 - WET DISC BRAKE

Sample No: VCP438879

VOLVO

**Oil Type:** VOLVO WET BRAKE TRANSAXLE OIL

Job No: 

SPM702811 RENTALS

|               | E INFORMATION |             |      |   |  |
|---------------|---------------|-------------|------|---|--|
| Sample Number |               | VCP438879   | <br> |   |  |
| Sample Date   |               | 25 Apr 2024 | <br> |   |  |
| Machine Hours |               | 1429        | <br> |   |  |
| Oil Hours     |               | 0           | <br> |   |  |
| Oil Changed   |               | Not Changd  | <br> |   |  |
| Sample Status |               | ABNORMAL    | <br> |   |  |
|               |               |             |      |   |  |
| OIL CON       | DITION        |             |      |   |  |
| Visc @ 40°C   | cSt           | 43.1        | <br> |   |  |
|               |               | —           |      |   |  |
| VOLVO         |               |             |      |   |  |
|               | MINATION      |             | -    | - |  |
| Water         | %             | NEG         | <br> |   |  |
| Silicon       | ppm           | <b>1</b> 0  | <br> |   |  |
| Sodium        | ppm           | 5           | <br> |   |  |
| Potassium     | ppm           | <b>1</b>    | <br> |   |  |
| VOLVO         |               |             |      |   |  |
| WEAR N        | METALS        |             |      |   |  |
| Iron          | ppm           | 8           | <br> |   |  |
| Copper        | ppm           | <u> </u>    | <br> |   |  |
| Lead          | ppm           | 2           | <br> |   |  |
| Tin           | ppm           | 0           | <br> |   |  |
| Aluminum      | ppm           | 0           | <br> |   |  |
| Chromium      | ppm           | 0           | <br> |   |  |
| Molybdenum    | ppm           | 0           | <br> |   |  |
| Nickel        | ppm           | 0           | <br> |   |  |
| Titanium      | ppm           | 0           | <br> |   |  |
| Silver        | ppm           | 0           | <br> |   |  |
| Manganese     | ppm           | <b>□</b> <1 | <br> |   |  |
| Vanadium      | ppm           | 0           | <br> |   |  |
|               |               |             |      |   |  |
|               | VES           |             |      |   |  |
| Calcium       | ppm           | 3700        | <br> |   |  |
| Magnesium     | ppm           | 8           | <br> |   |  |
| -             |               | -1406       |      |   |  |

## Diagnosis

No corrective action is recommended at this time. Resample at the next service interval to monitor.The copper level is abnormal. There is no indication of any contamination in the oil. The condition of the oil is acceptable for the time in service.