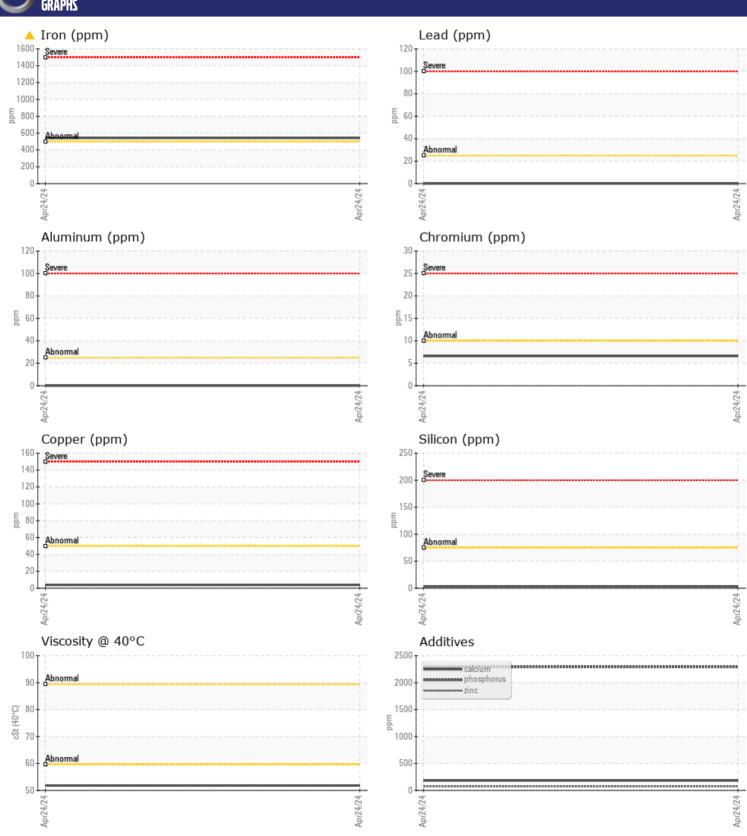

## CONSTRUCTION EQUIPMENT 25457 VOLVO A45 353393 - FRONT AXLE

Sample No: VCP422201

Oil Type: VOLVO SUPER GEAR OIL 75W-80-GO102

**Job No:** 25457

| ZAMPI F       | INFORMATIO    | N            |  |  |  |
|---------------|---------------|--------------|--|--|--|
|               | ini ominatioi |              |  |  |  |
| Sample Number |               | VCP422201    |  |  |  |
| Sample Date   |               | 24 Apr 2024  |  |  |  |
| Machine Hours |               | 3956         |  |  |  |
| Oil Hours     |               | 0            |  |  |  |
| Oil Changed   |               | N/A          |  |  |  |
| Sample Status |               | ABNORMAL     |  |  |  |
| VOLVO         |               |              |  |  |  |
| OIL CONDITION |               |              |  |  |  |
| Visc @ 40°C   | cSt           | <b>51.8</b>  |  |  |  |
| VOLVO         |               |              |  |  |  |
| VOLVO         | IINATION      |              |  |  |  |
|               |               |              |  |  |  |
| Water         | %             | NEG          |  |  |  |
| Silicon       | ppm           | <b>4</b>     |  |  |  |
| Sodium        | ppm           | ■3           |  |  |  |
| Potassium     | ppm           | <b>6</b>     |  |  |  |
|               |               |              |  |  |  |
| WEAR M        | IFTAI S       |              |  |  |  |
| Iron          |               | <u>▲</u> 542 |  |  |  |
|               | ppm           |              |  |  |  |
| Copper        | ppm           | <b>4</b>     |  |  |  |
| Lead          | ppm           | 0            |  |  |  |
| Tin           | ppm           | ■0           |  |  |  |
| Aluminum      | ppm           | <b>0</b>     |  |  |  |
| Chromium      | ppm           | <b>■</b> 7   |  |  |  |
| Molybdenum    | ppm           | <b>4</b>     |  |  |  |
| Nickel        | ppm           | <b>-</b> <1  |  |  |  |
| Titanium      | ppm           | 0            |  |  |  |
| Silver        | ppm           | 0            |  |  |  |
| Manganese     | ppm           | <b>11</b>    |  |  |  |
| Vanadium      | ppm           | 0            |  |  |  |
| VOLVO         |               |              |  |  |  |
| ADDITIV       | ES            |              |  |  |  |
| Calcium       | ppm           | <b>182</b>   |  |  |  |
| Magnesium     | ppm           | <b>2</b>     |  |  |  |
| Zinc          | ppm           | <b>7</b> 1   |  |  |  |
| Phosphorus    | ppm           | 2291         |  |  |  |
| Barium        | ppm           | 0            |  |  |  |
| Boron         | ppm           | ■170         |  |  |  |
| 501011        | PPIII         |              |  |  |  |

## Diagnosis

The oil change at the time of sampling has been noted. Resample at the next service interval to monitor. Gear wear is indicated. There is no indication of any contamination in the oil. The condition of the oil is acceptable for the time in service.