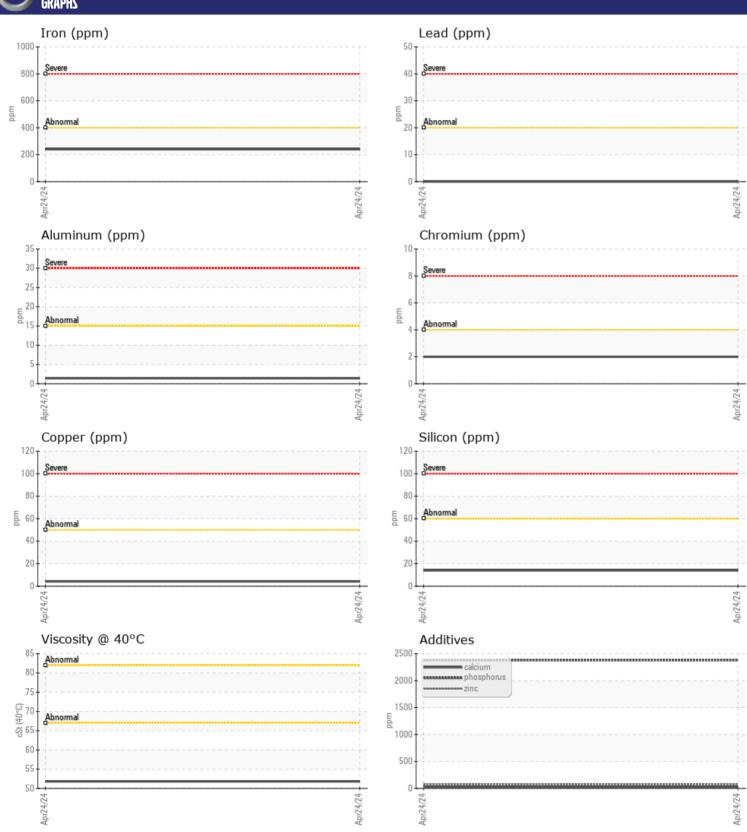

## CONSTRUCTION EQUIPMENT 25457 VOLVO A45 353393 - DROP BOX

Sample No: VCP422198

Oil Type: VOLVO SUPER GEAR OIL 75W-80-GO102

**Job No:** 25457

| ZAMPI F       | INFORMATION |               |      |  |
|---------------|-------------|---------------|------|--|
|               |             |               |      |  |
| Sample Number |             | VCP422198     | <br> |  |
| Sample Date   |             | 24 Apr 2024   | <br> |  |
| Machine Hours |             | 3956          | <br> |  |
| Oil Hours     |             | 0             | <br> |  |
| Oil Changed   |             | Changed       | <br> |  |
| Sample Status |             | NORMAL        | <br> |  |
| VOLVO         |             |               |      |  |
| OIL CON       | DITION      |               |      |  |
| Visc @ 40°C   | cSt         | <b>51.8</b>   | <br> |  |
| VI3C @ 40 C   | CSt         | <b>31.0</b>   |      |  |
| VOLVO         |             |               |      |  |
| CONTAN        | IINATION    |               |      |  |
| Water         | %           | NEG           | <br> |  |
| Silicon       | ppm         | <b>1</b> 4    | <br> |  |
| Sodium        | ppm         | <b>■</b> 3    | <br> |  |
| Potassium     | ppm         | <1            | <br> |  |
|               |             | _             |      |  |
| VOLVO         | IETAL C     |               |      |  |
| WEAR M        | IF I ALS    |               |      |  |
| Iron          | ppm         | <b>240</b>    | <br> |  |
| Copper        | ppm         | <b>4</b>      | <br> |  |
| Lead          | ppm         | <b>0</b>      | <br> |  |
| Tin           | ppm         | <b>0</b>      | <br> |  |
| Aluminum      | ppm         | <b>1</b>      | <br> |  |
| Chromium      | ppm         | <b>2</b>      | <br> |  |
| Molybdenum    | ppm         | ■8            | <br> |  |
| Nickel        | ppm         | ■0            | <br> |  |
| Titanium      | ppm         | 0             | <br> |  |
| Silver        | ppm         | 0             | <br> |  |
| Manganese     | ppm         | <b>3</b>      | <br> |  |
| Vanadium      | ppm         | 0             | <br> |  |
|               |             |               |      |  |
| VOLVO         | IFC         |               |      |  |
| ADDITIV       | F7          |               |      |  |
| Calcium       | ppm         | <b>25</b>     | <br> |  |
| Magnesium     | ppm         | <b>■&lt;1</b> | <br> |  |
| Zinc          | ppm         | <b>76</b>     | <br> |  |
| Phosphorus    | ppm         | <b>2381</b>   | <br> |  |
| Barium        | ppm         | <b>0</b>      | <br> |  |
| Boron         | ppm         | <b>219</b>    | <br> |  |

## Diagnosis

Resample at the next service interval to monitor. All component wear rates are normal. There is no indication of any contamination in the oil. The condition of the oil is acceptable for the time in service.