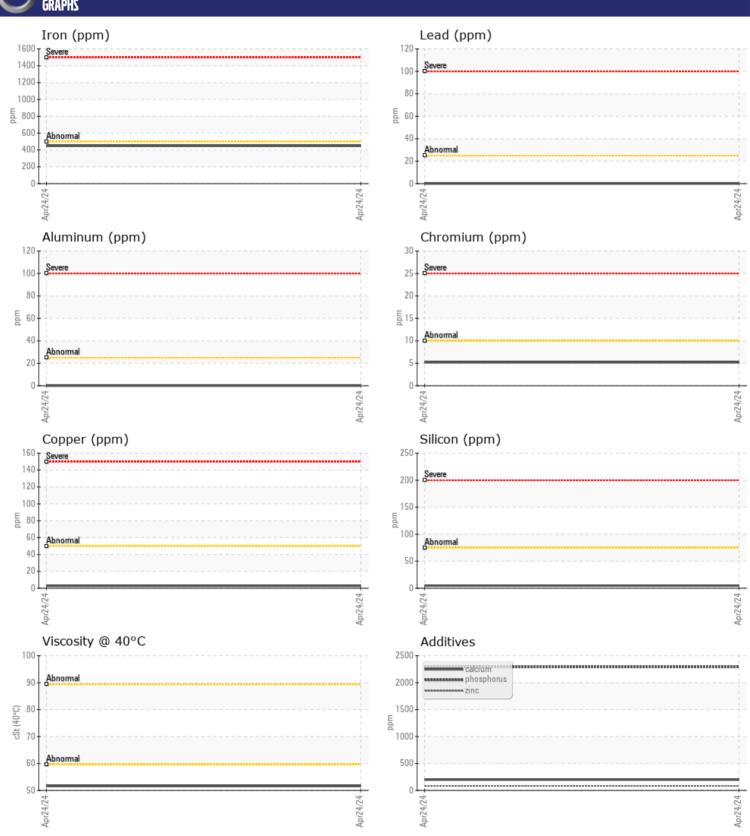

## **CONSTRUCTION EQUIPMENT** VOLVO A45 353393 - BOGIE/CENTER AXLE

Sample No: VCP420513

Oil Type: VOLVO SUPER GEAR OIL 75W-80-GO102

Job No: 25457

| SAMPLE         | INFORMATION |               |      |  |
|----------------|-------------|---------------|------|--|
| Sample Number  |             | VCP420513     | <br> |  |
| Sample Date    |             | 24 Apr 2024   | <br> |  |
| Machine Hours  |             | 3956          | <br> |  |
| Oil Hours      |             | 0             | <br> |  |
| Oil Changed    |             | Not Changd    | <br> |  |
| Sample Status  |             | NORMAL        | <br> |  |
|                |             |               |      |  |
| VOLVO          | DITION      |               |      |  |
| OIL CON        |             |               |      |  |
| Visc @ 40°C    | cSt         | <b>51.6</b>   | <br> |  |
| VOLVO          |             |               |      |  |
| CONTAN         | INATION     |               |      |  |
| Water          | %           | NEG           | <br> |  |
| Silicon        | ppm         | <b>■</b> 5    | <br> |  |
| Sodium         | ppm         | ■3            | <br> |  |
| Potassium      | ppm         | <b>4</b>      | <br> |  |
|                | la la con   |               |      |  |
| VOLVO          | ACTAL C     |               |      |  |
| WEAR M         | IF I ALS    |               |      |  |
| Iron           | ppm         | <b>448</b>    | <br> |  |
| Copper         | ppm         | ■3            | <br> |  |
| Lead           | ppm         | <b>0</b>      | <br> |  |
| Tin            | ppm         | ■0            | <br> |  |
| Aluminum       | ppm         | ■0            | <br> |  |
| Chromium       | ppm         | <b>■</b> 5    | <br> |  |
| Molybdenum     | ppm         | <b>2</b>      | <br> |  |
| Nickel         | ppm         | <b>■</b> <1   | <br> |  |
| Titanium       | ppm         | 0             | <br> |  |
| Silver         | ppm         | 0             | <br> |  |
| Manganese      | ppm         | ■8            | <br> |  |
| Vanadium       | ppm         | 0             | <br> |  |
| VOLVO          |             |               | <br> |  |
| <b>ADDITIV</b> | IES         |               |      |  |
| Calcium        | ppm         | <b>199</b>    | <br> |  |
| Magnesium      | ppm         | <b>-&lt;1</b> | <br> |  |
| Zinc           | ppm         | ■84           | <br> |  |
| Phosphorus     | ppm         | <b>2291</b>   | <br> |  |
| Barium         | ppm         | <b>0</b>      | <br> |  |
| Boron          | ppm         | <b>224</b>    | <br> |  |
|                |             |               |      |  |

## Diagnosis

Resample at the next service interval to monitor.All component wear rates are normal. There is no indication of any contamination in the oil. The condition of the oil is acceptable for the time in service.