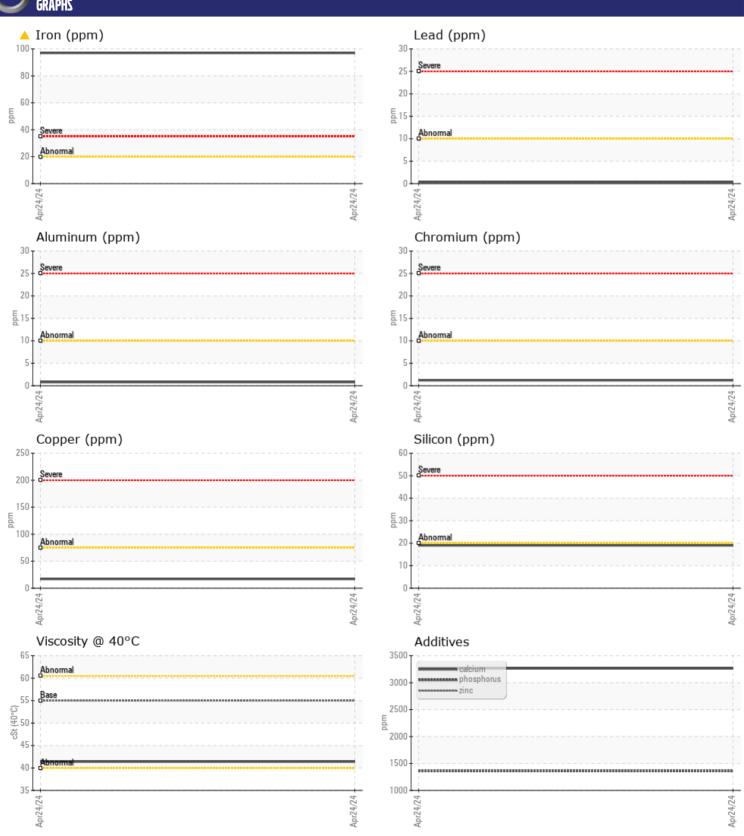

## CONSTRUCTION EQUIPMENT 25457 VOLVO A45 353393 - WET DISC BRAKE

Sample No: VCP420618

Oil Type: VOLVO SUPER WET BRAKE TRANSAXLE OIL WB102

**Job No:** 25457

| SAMPLE        | INFORMATION |                |      |  |
|---------------|-------------|----------------|------|--|
| Sample Number |             | VCP420618      | <br> |  |
| Sample Date   |             | 24 Apr 2024    | <br> |  |
| Machine Hours |             | 3956           | <br> |  |
| Oil Hours     |             | 0              | <br> |  |
| Oil Changed   |             | Changed        | <br> |  |
| Sample Status |             | ABNORMAL       | <br> |  |
|               |             | , ibitottini t |      |  |
| VOLVO OIL CON | DITION      |                |      |  |
| UIL LUNI      | JITION      |                |      |  |
| Visc @ 40°C   | cSt         | <b>41.4</b>    | <br> |  |
|               |             |                |      |  |
| CULTAN        | IINATION    |                |      |  |
| _             | %           | NEG            | <br> |  |
| Water         |             |                |      |  |
| Silicon       | ppm         | <b>19</b>      | <br> |  |
| Sodium        | ppm         | <b>■10</b>     | <br> |  |
| Potassium     | ppm         | ■0             | <br> |  |
| VOLVO         |             |                |      |  |
| WEAR M        | IETALS      |                |      |  |
| Iron          | ppm         | <u>^</u> 97    | <br> |  |
| Copper        | ppm         | ■17            | <br> |  |
| Lead          | ppm         | <u> </u>       | <br> |  |
| Tin           | ppm         | ■0             | <br> |  |
| Aluminum      | ppm         | <b>■&lt;1</b>  | <br> |  |
| Chromium      | ppm         | <b>1</b>       | <br> |  |
| Molybdenum    | ppm         | <b>0</b>       | <br> |  |
| Nickel        | ppm         | <b>■</b> 6     | <br> |  |
| Titanium      | ppm         | 0              | <br> |  |
| Silver        | ppm         | 0              | <br> |  |
| Manganese     | ppm         | <b>1</b>       | <br> |  |
| Vanadium      | ppm         | 0              | <br> |  |
|               |             |                |      |  |
| ADDITIV       | ICC         |                |      |  |
| _             | D           |                |      |  |
| Calcium       | ppm         | ■ 3263         | <br> |  |
| Magnesium     | ppm         | <b>10</b>      | <br> |  |
| Zinc          | ppm         | <b>1378</b>    | <br> |  |
| Phosphorus    | ppm         | <b>1359</b>    | <br> |  |
| Barium        | ppm         | ■0             | <br> |  |
| Boron         | ppm         | <b>107</b>     | <br> |  |

## Diagnosis

The oil change at the time of sampling has been noted. Resample at the next service interval to monitor. The iron level is abnormal. All other component wear rates are normal. There is no indication of any contamination in the oil. The condition of the oil is acceptable for the time in service.