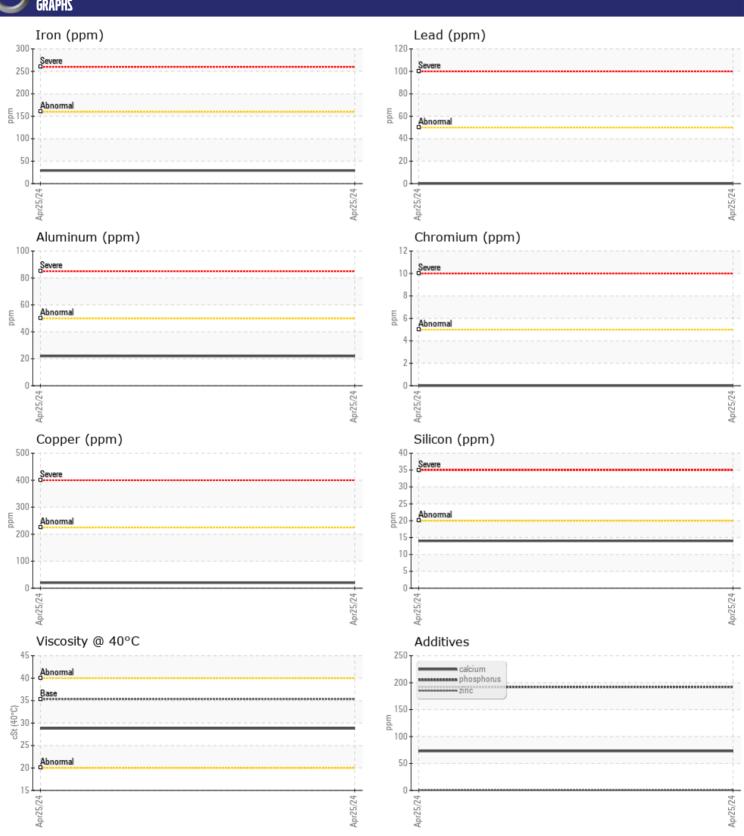

Sample No: VCP447006

Oil Type: VOLVO AUTOMATIC TRANSMISSION FLUID AT102

Job No: SPM702811 RENTALS

| VOLVO         | INFORMATION |               |      |  |
|---------------|-------------|---------------|------|--|
|               | INFURMATIUR |               |      |  |
| Sample Number |             | VCP447006     | <br> |  |
| Sample Date   |             | 25 Apr 2024   | <br> |  |
| Machine Hours |             | 1429          | <br> |  |
| Oil Hours     |             | 0             | <br> |  |
| Oil Changed   |             | Not Changd    | <br> |  |
| Sample Status |             | NORMAL        | <br> |  |
|               |             |               |      |  |
| OIL CON       | DITION      |               |      |  |
| Visc @ 40°C   | cSt         | <b>= 20.0</b> | <br> |  |
|               | CST         | <b>28.8</b>   | <br> |  |
| VOLVO         |             |               |      |  |
| CONTAN        | INATION     |               |      |  |
| Water         | %           | NEG           | <br> |  |
| Silicon       | ppm         | <b>14</b>     | <br> |  |
| Sodium        | ppm         | <b>6</b>      | <br> |  |
| Potassium     | ppm         | <b>2</b>      | <br> |  |
|               | 1.1.        | _             |      |  |
| VOLVO         | AETAL C     |               |      |  |
| WEAR M        | 1E I ALS    |               |      |  |
| Iron          | ppm         | <b>29</b>     | <br> |  |
| Copper        | ppm         | <b>20</b>     | <br> |  |
| Lead          | ppm         | <b>0</b>      | <br> |  |
| Tin           | ppm         | <b>4</b>      | <br> |  |
| Aluminum      | ppm         | <b>22</b>     | <br> |  |
| Chromium      | ppm         | ■0            | <br> |  |
| Molybdenum    | ppm         | <b>0</b>      | <br> |  |
| Nickel        | ppm         | <b>■&lt;1</b> | <br> |  |
| Titanium      | ppm         | 0             | <br> |  |
| Silver        | ppm         | ■0            | <br> |  |
| Manganese     | ppm         | <b>4</b>      | <br> |  |
| Vanadium      | ppm         | 0             | <br> |  |
|               |             |               |      |  |
| ADDITIV       | IEC         |               |      |  |
| _             | -           |               |      |  |
| Calcium       | ppm         | <b>73</b>     | <br> |  |
| Magnesium     | ppm         | ■0            | <br> |  |
| Zinc          | ppm         | ■1            | <br> |  |
| Phosphorus    | ppm         | ■ 192         | <br> |  |
| Barium        | ppm         | <b>■</b> <1   | <br> |  |
| Boron         | ppm         | <b>74</b>     | <br> |  |
|               |             |               |      |  |

## Diagnosis

Resample at the next service interval to monitor. All component wear rates are normal. There is no indication of any contamination in the fluid. The condition of the fluid is acceptable for the time in service.