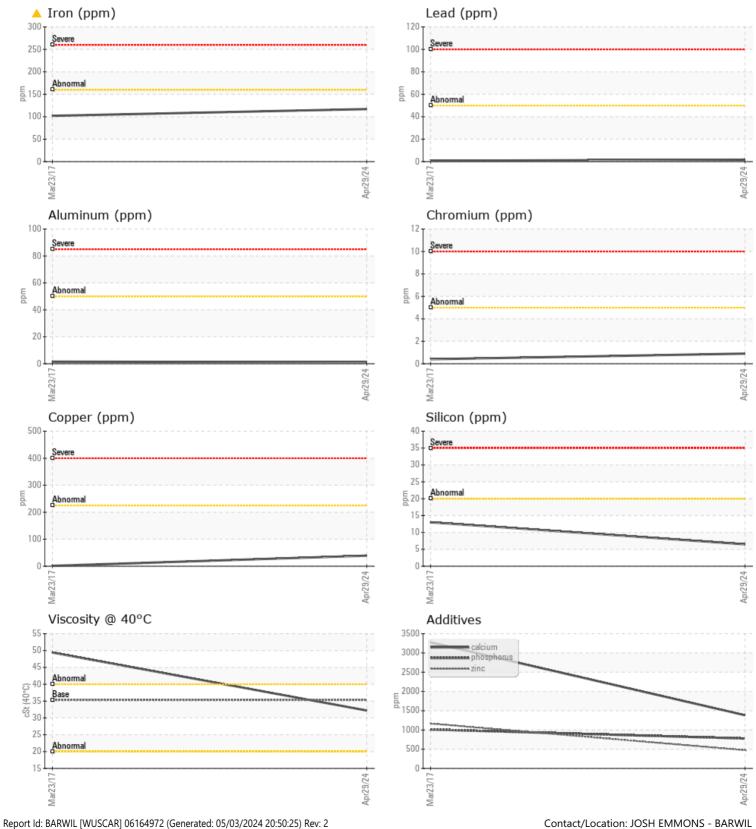

| SAMPLE        | INFORMATION |              |             |      |
|---------------|-------------|--------------|-------------|------|
| Sample Number |             | VCP177812    | VCP177549   | <br> |
| Sample Date   |             | 29 Apr 2024  | 23 Mar 2017 | <br> |
| Machine Hours |             | 0            | 3099        | <br> |
| Oil Hours     |             | 0            | 0           | <br> |
| Oil Changed   |             | Not Changd   | Changed     | <br> |
| Sample Status |             | ABNORMAL     | ABNORMAL    | <br> |
|               |             |              |             |      |
| OIL COND      | ITION       |              |             |      |
| Visc @ 40°C   | cSt         | 32.2         | 49.4        | <br> |
|               |             |              |             |      |
| CONTAM        | INATION     |              |             |      |
| Water         | %           | NEG          | NEG         | <br> |
| Silicon       | ppm         | 6            | 13          | <br> |
| Sodium        | ppm         | 5            | 2           | <br> |
| Potassium     | ppm         | 0            | 2           | <br> |
|               |             |              |             |      |
| WEAR M        | ETALS       |              |             |      |
| Iron          | ppm         | 🔺 117        | <b>1</b> 02 | <br> |
| Copper        | ppm         | 39           | 1           | <br> |
| Lead          | ppm         | 2            | <b></b> < 1 | <br> |
| Tin           | ppm         | 2            | 0           | <br> |
| Aluminum      | ppm         | <b>1</b>     | 2           | <br> |
| Chromium      | ppm         | <b>  </b> <1 | <b></b> <1  | <br> |
| Molybdenum    | ppm         | 0            | <b></b> < 1 | <br> |
| Nickel        | ppm         | 0            | 0           | <br> |
| Titanium      | ppm         | 0            | 0           | <br> |
| Silver        | ppm         | 0            | <1          | <br> |
| Manganese     | ppm         | ∎1           | 2           | <br> |
| Vanadium      | ppm         | 0            | 0           | <br> |
|               | ES          |              |             | <br> |
| Calcium       | ppm         | 1382         | 3272        | <br> |

## Diagnosis

No corrective action is recommended at this time. We recommend an early resample to monitor this condition.Gear wear is indicated. There is no indication of any contamination in the fluid. The condition of the fluid is acceptable for the time in service.