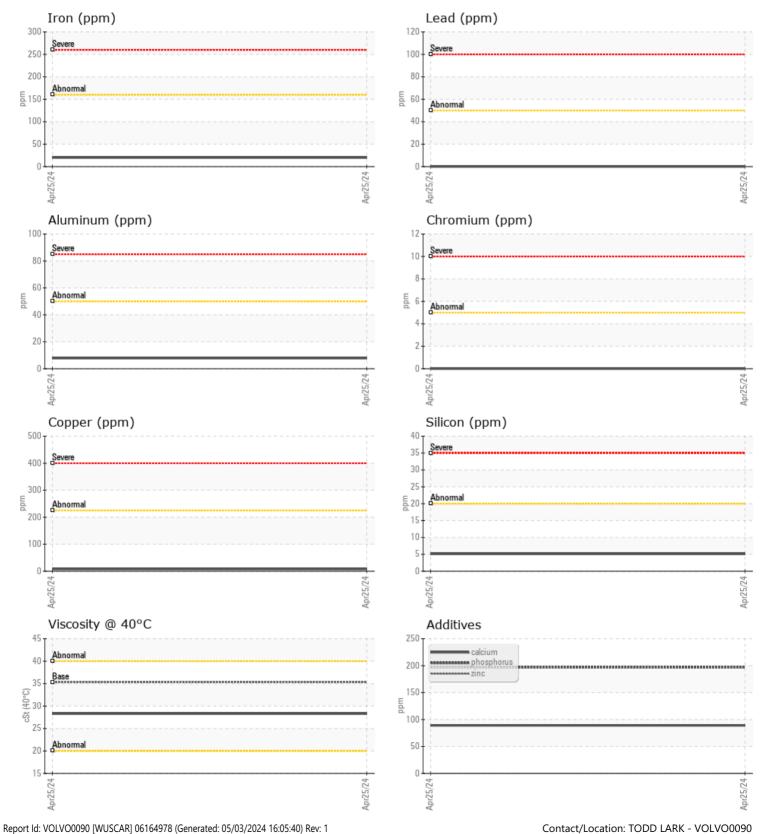

## Oil Type: Job No:

| VOLVO         |               |             |       |  |                                                                     |
|---------------|---------------|-------------|-------|--|---------------------------------------------------------------------|
|               | E INFORMATION |             | <br>- |  |                                                                     |
| Sample Number |               | VCP445625   | <br>  |  |                                                                     |
| Sample Date   |               | 25 Apr 2024 | <br>  |  | ALTA EQUIPMENT COMPANY                                              |
| Machine Hours |               | 2215        | <br>  |  | 5151 DR MARTIN LUTHER KING BLVD                                     |
| Oil Hours     |               | 0           | <br>  |  | FORT MYERS, FL                                                      |
| Oil Changed   |               | Changed     | <br>  |  | US 33905                                                            |
| Sample Status |               | ABNORMAL    | <br>  |  | Contact: TODD LARK                                                  |
|               |               |             |       |  | tlark@altaequipfl.com                                               |
| OIL CON       | INITION       |             |       |  | Т:                                                                  |
| Visc @ 40°C   | cSt           | 28.3        | <br>  |  | F: (239)481-3302                                                    |
| VISC @ 40 C   | CSL           | 28.3        | <br>  |  |                                                                     |
| VOLVO         |               |             |       |  | Diagnosis                                                           |
| CONTA         | MINATION      |             |       |  | Oil and filter change at the time of                                |
| Water         | %             | NEG         | <br>  |  | at the next service interval to<br>monitor.All component wear rates |
| Silicon       | ppm           | 5           | <br>  |  |                                                                     |
| Sodium        | ppm           | 3           | <br>  |  |                                                                     |
| Potassium     | ppm           | □ <1        | <br>  |  | are normal. Moderate concentration                                  |
|               |               |             |       |  | of visible dirt/debris present in the                               |
| VOLVO         |               |             |       |  | fluid. The condition of the fluid is                                |
| WEAR          | METALS        |             |       |  | acceptable for the time in service.                                 |
| Iron          | ppm           | 20          | <br>  |  |                                                                     |
| Copper        | ppm           | 8           | <br>  |  |                                                                     |
| Lead          | ppm           | 0           | <br>  |  |                                                                     |
| Tin           | ppm           | <b>□</b> <1 | <br>  |  |                                                                     |
| Aluminum      | ppm           | 8           | <br>  |  |                                                                     |
| Chromium      | ppm           | 0           | <br>  |  |                                                                     |
| Molybdenum    | ppm           | 0           | <br>  |  |                                                                     |
| Nickel        | ppm           | 0           | <br>  |  |                                                                     |
| Titanium      | ppm           | 0           | <br>  |  |                                                                     |
| Silver        | ppm           | 0           | <br>  |  |                                                                     |
| Manganese     | ppm           | <b>1</b>    | <br>  |  |                                                                     |
| Vanadium      | ppm           | 0           | <br>  |  |                                                                     |
|               |               |             |       |  |                                                                     |
| ADDITI        | VES           |             |       |  |                                                                     |
| Calcium       | ppm           | 89          | <br>  |  |                                                                     |
| Magnesium     | ppm           | 0           | <br>  |  |                                                                     |
| Zinc          |               | 0           | <br>  |  |                                                                     |
| Phosphorus    | ppm           | 197         | <br>  |  |                                                                     |
| Barium        | ppm           | _           | <br>  |  |                                                                     |
|               | ppm           | 0           |       |  |                                                                     |
| Boron         | ppm           | 92          | <br>  |  |                                                                     |