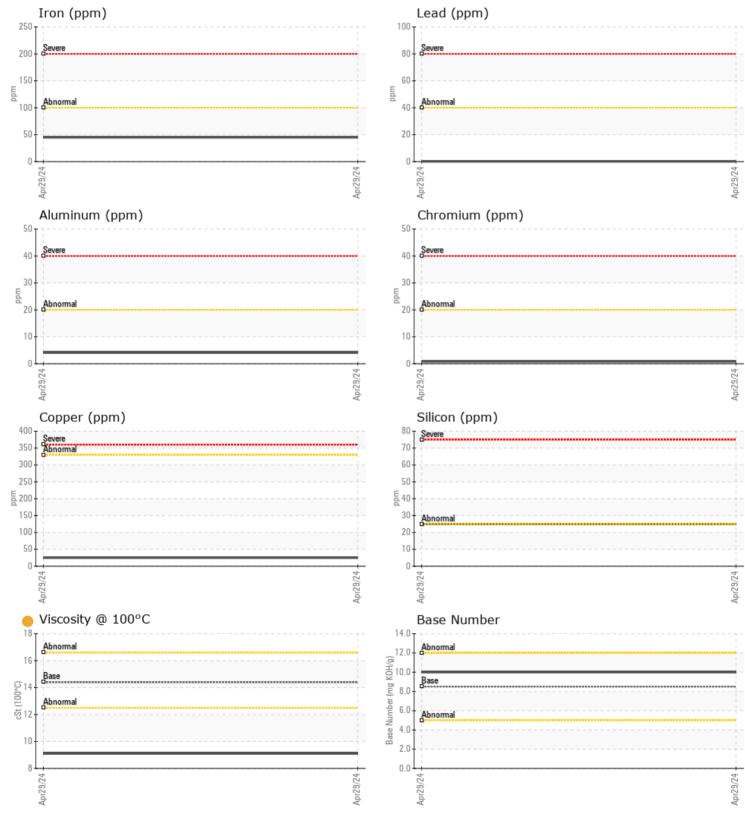

## SAMPLE INFORMATION Sample Number VCP455204 Sample Date 29 Apr 2024 Machine Hours 247 Oil Hours 0 N/A Oil Changed ABNORMAL Sample Status **OIL CONDITION** Visc @ 100°C cSt 9.1 Base Number (BN) mg KOH/g 10.0 Oxidation (PA) 37 % CONTAMINATION NEG Water % % Soot % 0.5 Nitration (PA) % 74 % 43 Sulfation (PA) Glycol % NEG Fuel % 1.9 Silicon ppm 25 Sodium ppm 4 ppm **140**

Potassium

| WEAR I     | METALS |            |      |  |
|------------|--------|------------|------|--|
| Iron       | ppm    | 45         | <br> |  |
| Copper     | ppm    | 25         | <br> |  |
| Lead       | ppm    | <b></b> <1 | <br> |  |
| Tin        | ppm    | <b></b> <1 | <br> |  |
| Aluminum   | ppm    | 4          | <br> |  |
| Chromium   | ppm    |            | <br> |  |
| Molybdenum | ppm    | 148        | <br> |  |
| Nickel     | ppm    | 0          | <br> |  |
| Titanium   | ppm    | 0          | <br> |  |
| Silver     | ppm    | 0          | <br> |  |
| Manganese  | ppm    | 2          | <br> |  |
| Vanadium   | ppm    | 0          | <br> |  |

| ADDITI     | VES |            |      |  |
|------------|-----|------------|------|--|
| Calcium    | ppm | 2796       | <br> |  |
| Magnesium  | ppm | 23         | <br> |  |
| Zinc       | ppm | 563        | <br> |  |
| Phosphorus | ppm | 465        | <br> |  |
| Barium     | ppm | 4          | <br> |  |
| Boron      | ppm | <b>116</b> | <br> |  |