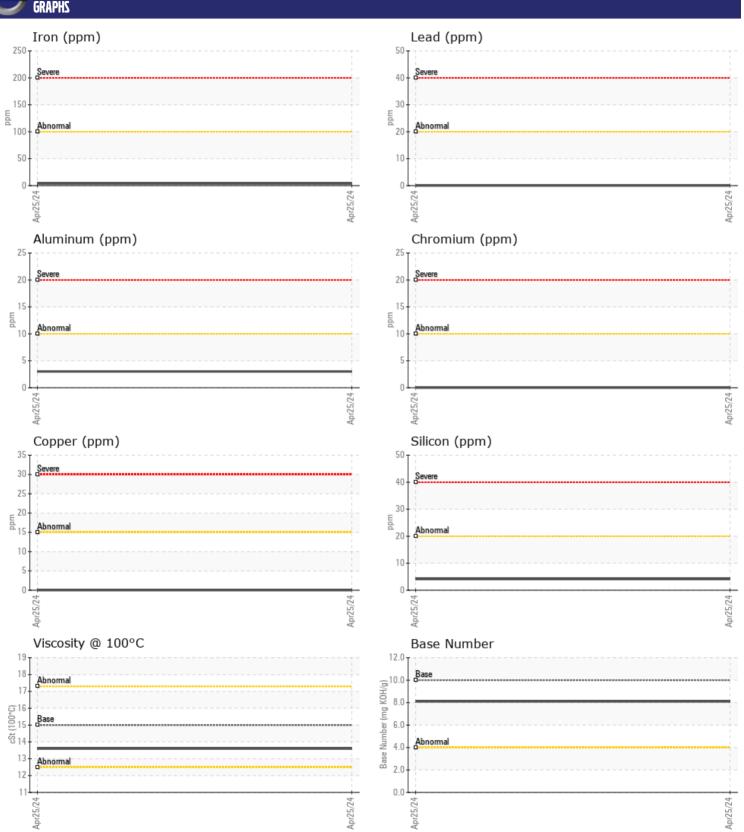

## Diagnosis

Resample at the next service interval to monitor. All component wear rates are normal. There is no indication of any contamination in the oil. The BN result indicates that there is suitable alkalinity remaining in the oil. The condition of the oil is acceptable for the time in service.