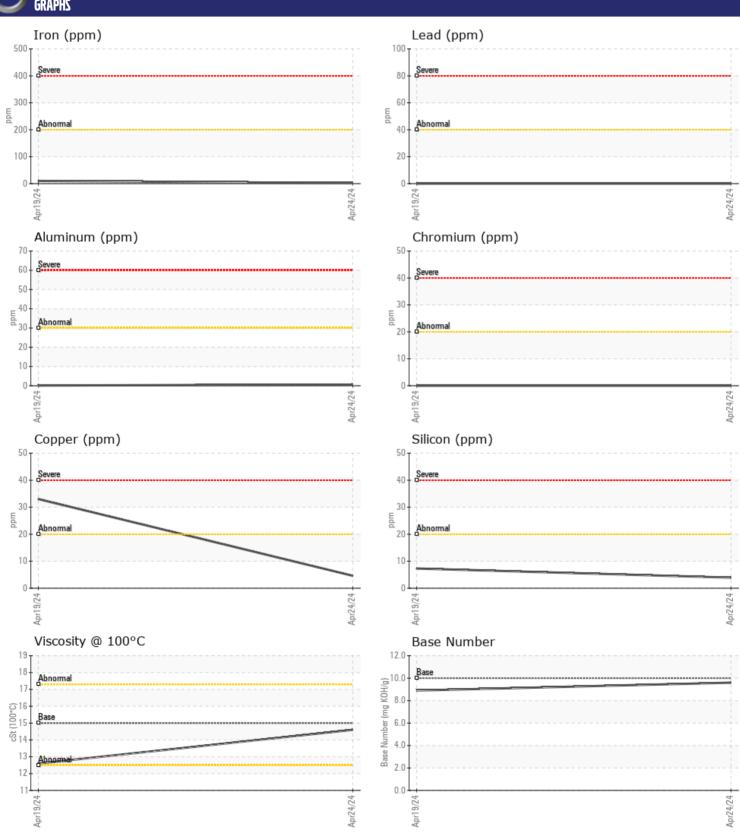

# CONSTRUCTION EQUIPMENT 544259 RENTALS VOLVO A30 753398 - DIESEL ENGINE

Sample No: VCP451099

Oil Type: VOLVO ULTRA DIESEL ENGINE OIL 15W40 VDS-3

**Job No:** 544259 RENTALS

| SAMPLE II        | NFORMATION |             |             |  |  |
|------------------|------------|-------------|-------------|--|--|
| Sample Number    |            | VCP451099   | VCP449612   |  |  |
| Sample Date      |            | 24 Apr 2024 | 19 Apr 2024 |  |  |
| Machine Hours    |            | 1166        | 1160        |  |  |
| Oil Hours        |            | 0           | 0           |  |  |
| Oil Changed      |            | Changed     | Changed     |  |  |
| Sample Status    |            | NORMAL      | ABNORMAL    |  |  |
| Sample Status    |            | NORWAL      | ADNORIVIAL  |  |  |
| VOLVO            |            |             |             |  |  |
| OIL CONDI        | TION       |             |             |  |  |
| Visc @ 100°C     | cSt        | <b>14.6</b> | □12.6       |  |  |
| Base Number (BN) | mg KOH/g   | ■ 9.6       | ■8.9        |  |  |
| Oxidation (PA)   | %          | 55          | 75          |  |  |
|                  |            |             |             |  |  |
| VOLVO            | IATION     |             |             |  |  |
| CONTAMIN         | NATIUN     | _           |             |  |  |
| Water            | %          | NEG         | NEG         |  |  |
| Soot %           | %          | <b>0.1</b>  | ■0.2        |  |  |
| Nitration (PA)   | %          | 40          | 61          |  |  |
| Sulfation (PA)   | %          | 50          | 62          |  |  |
| Glycol           | %          | NEG         | NEG         |  |  |
| Fuel             | %          | <1.0        | <1.0        |  |  |
| Silicon          | ppm        | <b>4</b>    | <b>7</b>    |  |  |
| Sodium           | ppm        | <b>19</b>   | <b>1</b> 29 |  |  |
| Potassium        | ppm        | <b>4</b>    | <b>▲</b> 33 |  |  |
|                  |            |             |             |  |  |
| WEAR METALS      |            |             |             |  |  |
|                  | -          |             |             |  |  |
| Iron             | ppm        | <b>2</b>    | 10          |  |  |
| Copper           | ppm        | <b>■</b> 5  | <b>▲</b> 33 |  |  |
| Lead             | ppm        | <b>0</b>    | 0           |  |  |
| Tin              | ppm        | <b>■</b> 0  | 0           |  |  |
| Aluminum         | ppm        | <b></b>     | <b>-</b> <1 |  |  |
| Chromium         | ppm        | <b>0</b>    | 0           |  |  |
| Molybdenum       | ppm        | <b>■</b> 56 | ■46         |  |  |
| Nickel           | ppm        | ■0          | <b>8</b>    |  |  |
| Titanium         | ppm        | 0           | 0           |  |  |
| Silver           | ppm        | <b>0</b>    | <b>0</b>    |  |  |
| Manganese        | ppm        | <b>0</b>    | □0          |  |  |
| Vanadium         | ppm        | 0           | 0           |  |  |
|                  |            |             |             |  |  |
| ADDITIVE:        | 2          |             |             |  |  |
| Calcium          | ppm        | <b>1175</b> | ■1822       |  |  |
| Magnesium        | ppm        | <b>941</b>  | <b>518</b>  |  |  |
| Zinc             | ppm        | <b>1297</b> | <b>1285</b> |  |  |
| Phosphorus       | ppm        | <b>1071</b> | ■1075       |  |  |

### Diagnosis

Resample at the next service interval to monitor. All component wear rates are normal. There is no indication of any contamination in the oil. The BN result indicates that there is suitable alkalinity remaining in the oil. The condition of the oil is acceptable for the time in service.