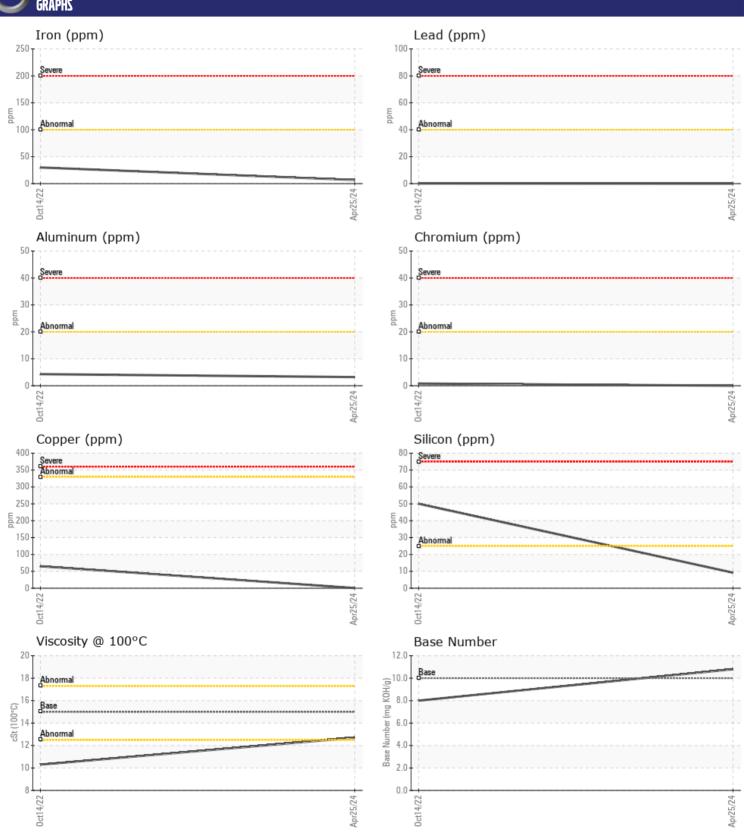

ppm

ppm

ppm

**ADDITIVES** 

| ZAMPI F II       | NFORMATION  |             |              |      |
|------------------|-------------|-------------|--------------|------|
| _                | W ONIMATION | VCP438263   | VCP384795    |      |
| Sample Number    |             |             |              | <br> |
| Sample Date      |             | 25 Apr 2024 | 14 Oct 2022  | <br> |
| Machine Hours    |             | 2512        | 509          | <br> |
| Oil Hours        |             | 0           | 0            | <br> |
| Oil Changed      |             | Changed     | Changed      | <br> |
| Sample Status    |             | NORMAL      | ABNORMAL     | <br> |
|                  |             |             |              |      |
| OIL CONDI        | TION        |             |              |      |
| Visc @ 100°C     | cSt         | <b>12.7</b> | 10.3         | <br> |
| Base Number (BN) | mg KOH/g    | ■10.8       | ■8.0         | <br> |
| Oxidation (PA)   | %           | 78          | 55           | <br> |
| VOLVO            |             |             |              |      |
| CONTAMIN         | NATION      |             |              |      |
| Water            | %           | NEG         | NEG          | <br> |
| Soot %           | %           | ■ 0.3       | □ 0.4        | <br> |
| Nitration (PA)   | %           | 48          | 70           | <br> |
| Sulfation (PA)   | %           | 60          | 53           | <br> |
| Glycol           | %           | NEG         | NEG          | <br> |
| Fuel             | %           | <1.0        | □1.4         | <br> |
| Silicon          | ppm         | <b>■</b> 9  | <b>50</b>    | <br> |
| Sodium           | ppm         | <b>2</b>    | <b>1</b> 4   | <br> |
| Potassium        | ppm         | <b>0</b>    | <u>^</u> 205 | <br> |
| VOLVO            |             |             |              |      |
| WEAR ME          | TALS        |             |              |      |
| Iron             | ppm         | <b>7</b>    | ■30          | <br> |
| Copper           | ppm         | <b>■</b> <1 | <b>6</b> 5   | <br> |
| Lead             | ppm         | <b>0</b>    | < 1          | <br> |
| Tin              | ppm         | ■0          | <b>-</b> <1  | <br> |
| Aluminum         | ppm         | <b>■</b> 3  | <b>4</b>     | <br> |
| Chromium         | ppm         | ■0          | <b>-</b> <1  | <br> |
|                  |             |             |              |      |

### Diagnosis

Resample at the next service interval to monitor. All component wear rates are normal. There is no indication of any contamination in the oil. The BN result indicates that there is suitable alkalinity remaining in the oil. The condition of the oil is suitable for further service.