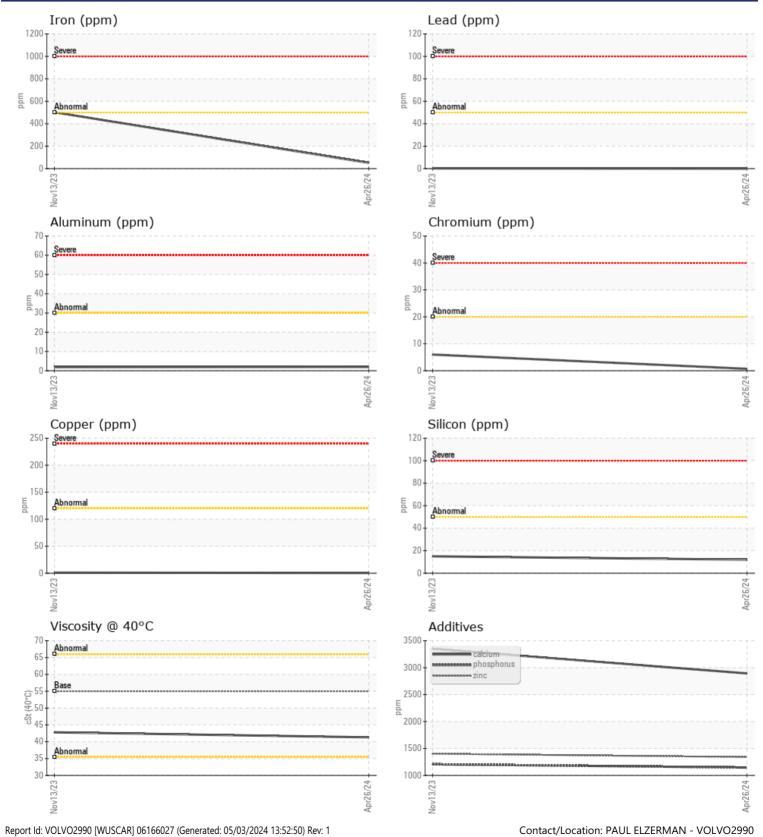

## 

Phosphorus

Barium

Boron

ppm

ppm

ppm

| SAMPL         | e infurmatiui |             |             |      |  |
|---------------|---------------|-------------|-------------|------|--|
| Sample Number |               | VCP351558   | VCP431406   | <br> |  |
| Sample Date   |               | 26 Apr 2024 | 13 Nov 2023 | <br> |  |
| Machine Hours |               | 11050       | 10231       | <br> |  |
| Oil Hours     |               | 0           | 2231        | <br> |  |
| Oil Changed   |               | Not Changd  | Changed     | <br> |  |
| Sample Status |               | NORMAL      | ABNORMAL    | <br> |  |
|               |               |             |             |      |  |
|               | IDITION       |             |             |      |  |
|               |               |             |             |      |  |
| Visc @ 40°C   | cSt           | <b>41.3</b> | 42.8        | <br> |  |
| VOLVO         |               |             |             |      |  |
|               | MINATION      |             |             |      |  |
| Water         | %             | NEG         | NEG         | <br> |  |
| Silicon       | ppm           | <b>12</b>   | 15          | <br> |  |
| Sodium        | ppm           | <b>□</b> <1 | 9           | <br> |  |
| Potassium     | ppm           | 2           | □ <1        | <br> |  |
|               |               |             |             |      |  |
| WFAR          | METALS        |             |             |      |  |
|               |               | - 24        | 500         |      |  |
| Iron          | ppm           | 51          | ▲ 502       | <br> |  |
| Copper        | ppm           |             | 1           | <br> |  |
| Lead          | ppm           | 0           | <b></b> <1  | <br> |  |
| Tin           | ppm           | 0           | <b></b> <1  | <br> |  |
|               |               |             |             |      |  |

| Lead       | ppm | 0           | <b></b> < 1 | <br> |
|------------|-----|-------------|-------------|------|
| Tin        | ppm | 0           | <1          | <br> |
| Aluminum   | ppm | 2           | 2           | <br> |
| Chromium   | ppm |             | 6           | <br> |
| Molybdenum | ppm | <b>□</b> <1 | 3           | <br> |
| Nickel     | ppm | 0           | 3           | <br> |
| Titanium   | ppm | <1          | 0           | <br> |
| Silver     | ppm | 0           | 0           | <br> |
| Manganese  | ppm | □ <1        | 6           | <br> |
| Vanadium   | ppm | 0           | <1          | <br> |
|            |     |             |             |      |
| ADDITIV    | /ES |             |             |      |
| Calcium    | ppm | 2893        | 3348        | <br> |
| Magnesium  | ppm | <b>10</b>   | 40          | <br> |
| Zinc       | ppm | 1340        | 1402        | <br> |