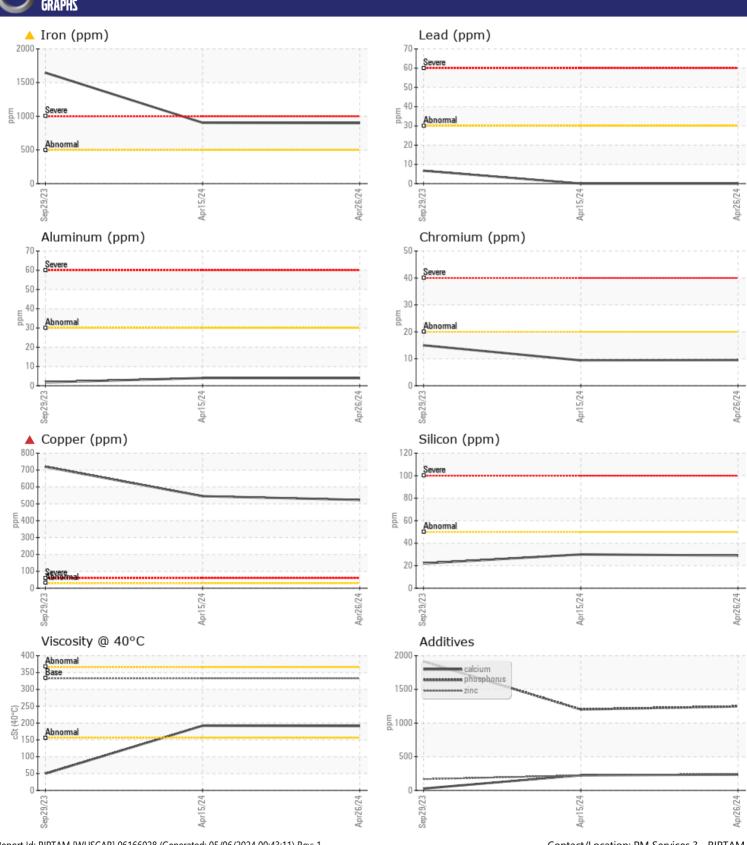

# CONSTRUCTION EQUIPMENT VOLVO A40G 352987 - DROP BOX

Sample No: VCP455173

Oil Type: VOLVO PREMIUM GEAR OIL 85W-140 GL-5

Job No:

| SAMPLE SAMPLE  | INFORMATION |                |               |                 |  |
|----------------|-------------|----------------|---------------|-----------------|--|
| Sample Number  |             | VCP455173      | VCP438590     | VCP433583       |  |
| Sample Date    |             | 26 Apr 2024    | 15 Apr 2024   | 29 Sep 2023     |  |
| Machine Hours  |             | 4999           | 3943          | 3262            |  |
| Oil Hours      |             | 0              | 0             | 0               |  |
| Oil Changed    |             | Not Changd     | Changed       | Changed         |  |
| Sample Status  |             | SEVERE         | SEVERE        | SEVERE          |  |
| Sample Status  |             | SEVERE         | SEVERE        | SEVERE          |  |
| VOLVO          |             |                |               |                 |  |
| OIL CONE       | DITION      |                |               |                 |  |
| Visc @ 40°C    | cSt         | <b>191</b>     | <b>192</b>    | 49.7            |  |
|                |             |                |               |                 |  |
| VOLVO          | IINATION    |                |               |                 |  |
| _              | INATION     |                |               |                 |  |
| Water          | %           | NEG            | NEG           | <b>△</b> 0.266  |  |
| Silicon        | ppm         | <b>■</b> 29    | ■30           | □ 22            |  |
| Sodium         | ppm         | ■3             | ■3            | <b>1</b>        |  |
| Potassium      | ppm         | <b>■</b> 3     | <b>-</b> <1   | <b>1</b>        |  |
|                |             |                |               |                 |  |
| WEAR M         | IFTAI S     |                |               |                 |  |
| _              |             | A 007          | A 004         | 1047            |  |
| Iron           | ppm         | ▲ 897<br>▲ 522 | 904           | ▲ 1647          |  |
| Copper         | ppm         | <b>▲</b> 523   | 545           | <b>▲</b> 719    |  |
| Lead           | ppm         | <b>0</b>       | 0             | 7               |  |
| Tin            | ppm         | <b>0</b>       | 0             | <b>=</b> <1     |  |
| Aluminum       | ppm         | <b>4</b>       | 4             | <b>2</b>        |  |
| Chromium       | ppm         | <b>□</b> 10    | <b>9</b>      | <b>1</b> 5      |  |
| Molybdenum     | ppm         | <b>51</b>      | 52            | <b>9</b> 6      |  |
| Nickel         | ppm         | <b>6</b>       | <b>5</b>      | <b>4</b>        |  |
| Titanium       | ppm         | <1             | <1            | 0               |  |
| Silver         | ppm         | 0              | <1            | 2               |  |
| Manganese      | ppm         | <b>12</b>      | <b>1</b> 3    | <b>5</b>        |  |
| Vanadium       | ppm         | 0              | 0             | 0               |  |
| VOLVO          |             |                |               |                 |  |
| <b>ADDITIV</b> | ES          |                |               |                 |  |
| Calcium        |             | <b>234</b>     | <u>□</u> 224  | <u>28</u>       |  |
| Magnesium      | ppm         | <b>39</b>      | 28            | 20              |  |
| Zinc           | ppm         | 245            | □ 20<br>□ 223 | □ 166           |  |
| Phosphorus     | ppm         | 1247           | 1202          | □ 100<br>□ 1916 |  |
| Barium         | ppm         | _              | _             | _               |  |
|                | ppm         | <b>2</b>       | 0             | 0               |  |
| Boron          | ppm         | <b>106</b>     | ■94           | ■21             |  |

### Diagnosis

We recommend that you drain the oil from the component if this has not already been done. We advise that you inspect for the source(s) of wear. We recommend an early resample to monitor this condition. Bearing and/or gear wear is indicated. There is no indication of any contamination in the oil. The oil is no longer serviceable as a result of the abnormal and/or severe wear.