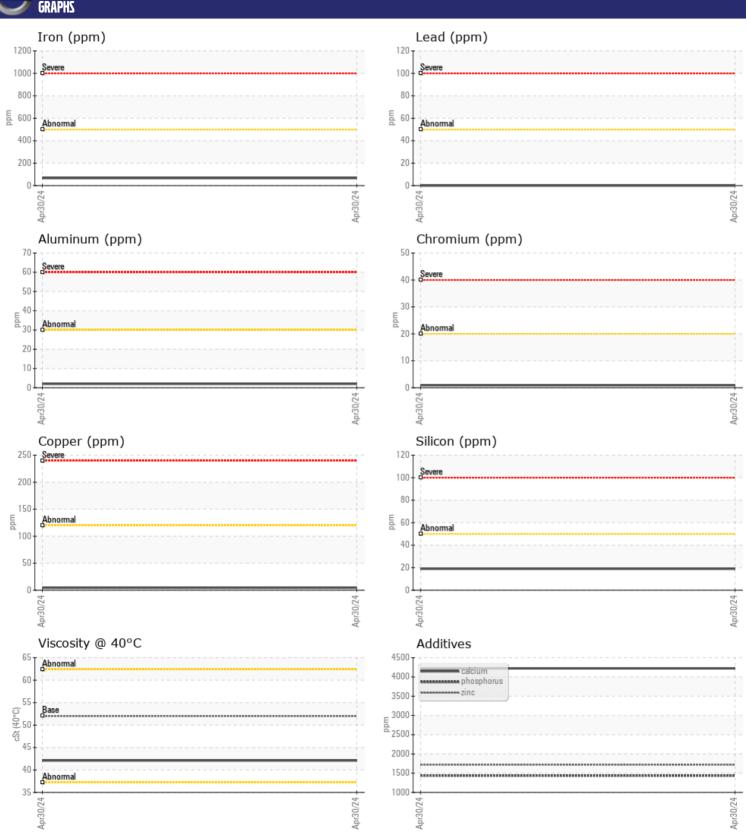

# CONSTRUCTION EQUIPMENT VOLVO L70G 614117 - REAR AXLE

Sample No: VCP455287

Oil Type: VOLVO WET BRAKE TRANSAXLE OIL

Job No:

| SAMPLE        | INFORMATION | N             |      |  |
|---------------|-------------|---------------|------|--|
| Sample Number |             | VCP455287     | <br> |  |
| Sample Date   |             | 30 Apr 2024   | <br> |  |
| Machine Hours |             | 4104          | <br> |  |
| Oil Hours     |             | 0             | <br> |  |
| Oil Changed   |             | Changed       | <br> |  |
| Sample Status |             | NORMAL        | <br> |  |
|               |             |               |      |  |
| VOLVO         | DITION      |               |      |  |
| OIL CON       | JIIIUN      |               |      |  |
| Visc @ 40°C   | cSt         | <b>42.1</b>   | <br> |  |
| VOLVO         |             |               |      |  |
| CONTAN        | IINATION    |               |      |  |
| Water         | %           | NEG           | <br> |  |
| Silicon       |             |               | <br> |  |
| Sodium        | ppm         | <b>19</b>     |      |  |
|               | ppm         | <b>8</b>      | <br> |  |
| Potassium     | ppm         | <b>2</b>      | <br> |  |
| VOLVO         |             |               |      |  |
| WEAR M        | IETALS      |               |      |  |
| Iron          | ppm         | <b>67</b>     | <br> |  |
| Copper        | ppm         | <b>4</b>      | <br> |  |
| Lead          | ppm         | <b>0</b>      | <br> |  |
| Tin           | ppm         | <b>■&lt;1</b> | <br> |  |
| Aluminum      | ppm         | <b>2</b>      | <br> |  |
| Chromium      | ppm         | <b>■&lt;1</b> | <br> |  |
| Molybdenum    | ppm         | <b>-&lt;1</b> | <br> |  |
| Nickel        | ppm         | <b>0</b>      | <br> |  |
| Titanium      | ppm         | <1            | <br> |  |
| Silver        | ppm         | 0             | <br> |  |
| Manganese     | ppm         | <b>-&lt;1</b> | <br> |  |
| Vanadium      | ppm         | 0             | <br> |  |
|               |             |               |      |  |
| ADDITIV       | IFS         |               |      |  |
| _             | -           | <b>4222</b>   |      |  |
| Calcium       | ppm         | <b>4223</b>   | <br> |  |
| Magnesium     | ppm         | <b>■17</b>    | <br> |  |
| Zinc          | ppm         | <b>■</b> 1720 | <br> |  |
| Phosphorus    | ppm         | <b>■1436</b>  | <br> |  |
| Barium        | ppm         | <b>0</b>      | <br> |  |
| Boron         | ppm         | <b>171</b>    | <br> |  |

### Diagnosis

Resample at the next service interval to monitor. All component wear rates are normal. There is no indication of any contamination in the oil. The condition of the oil is acceptable for the time in service.