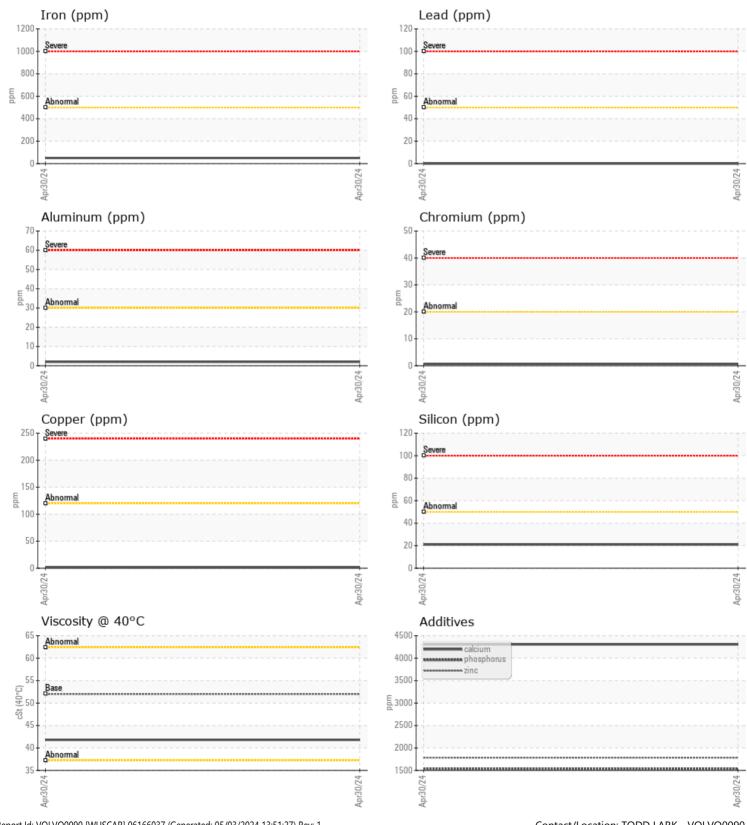

#### Job No:

Boron

|                       | E INFORMATION |                  |      |  |
|-----------------------|---------------|------------------|------|--|
| Sample Number         |               | VCP455286        | <br> |  |
| Sample Date           |               | 30 Apr 2024      | <br> |  |
| Machine Hours         |               | 4104             | <br> |  |
| Oil Hours             |               | 0                | <br> |  |
| Oil Changed           |               | Changed          | <br> |  |
| Sample Status         |               | NORMAL           | <br> |  |
|                       |               |                  |      |  |
|                       | DITION        |                  |      |  |
| Visc @ 40°C           |               | <b>—</b> 41 0    |      |  |
| VISC @ 40°C           | cSt           | <b>41.8</b>      | <br> |  |
| VOLVO                 |               |                  | <br> |  |
| V CONTA               | MINATION      |                  |      |  |
| Water                 | %             | NEG              | <br> |  |
| Silicon               | ppm           | 21               | <br> |  |
| Sodium                | ppm           | 8                | <br> |  |
| Potassium             | ppm           | 2                | <br> |  |
|                       |               |                  |      |  |
| WEAD                  | METALS        |                  |      |  |
|                       |               |                  |      |  |
| lron                  | ppm           | 50               | <br> |  |
| Copper                | ppm           | 2                | <br> |  |
| Lead                  | ppm           | 0                | <br> |  |
| Tin                   | ppm           | 0                | <br> |  |
| Aluminum              | ppm           | 2                | <br> |  |
| Chromium              | ppm           | <b>■</b> <1      | <br> |  |
| Molybdenum            | ppm           | <b>■</b> <1      | <br> |  |
| Nickel<br>Titanium    | ppm           | <b>□</b> 0<br><1 | <br> |  |
| Silver                | ppm           | < 1              | <br> |  |
|                       | ppm           | u<br>■ <1        | <br> |  |
| Manganese<br>Vanadium | ppm           | 0                | <br> |  |
| vanadium              | ppm           | U                | <br> |  |
| VOLVO                 |               |                  |      |  |
| 💛 ADDITI              | VES           |                  |      |  |
| Calcium               | ppm           | <b>4306</b>      | <br> |  |
| Magnesium             | ppm           | <b>18</b>        | <br> |  |
| Zinc                  | ppm           | 1783             | <br> |  |
| Phosphorus            | ppm           | <b>1527</b>      | <br> |  |
| Barium                | ppm           | 0                | <br> |  |
| -                     |               |                  |      |  |

# **CONSTRUCTION EQUIPMENT**

GRAPHS

VOLVO

Report Id: VOLVO0090 [WUSCAR] 06166037 (Generated: 05/03/2024 13:51:27) Rev: 1

Contact/Location: TODD LARK - VOLVO0090