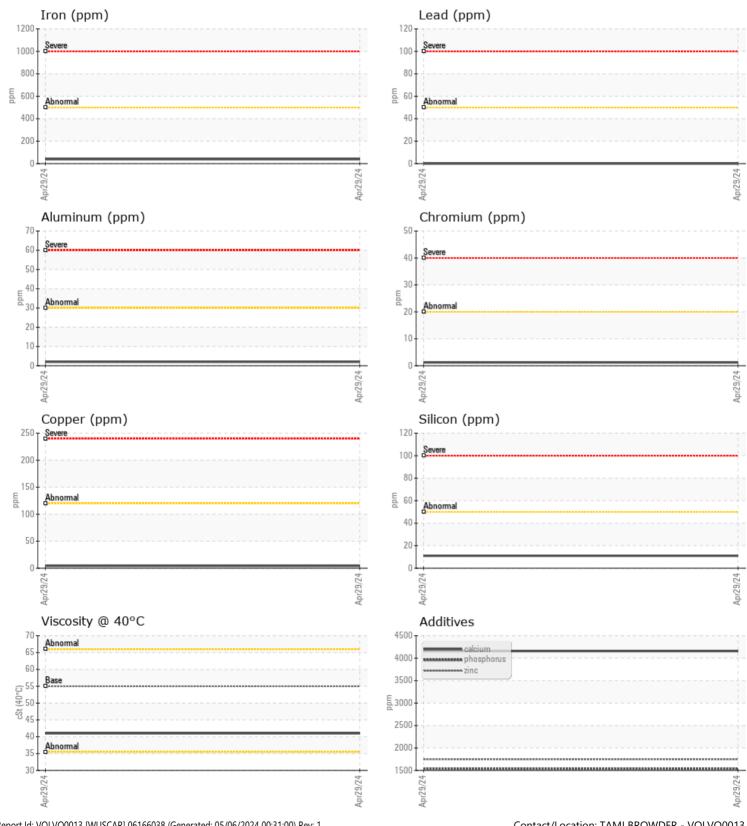

## **CONSTRUCTION EQUIPMENT** 41943 VOLVO L180H 5691 - REAR AXLE

 Sample No:
 VCP447019

 Oil Type:
 VOLVO WB 102

 Job No:
 41943

VOLVO

|                |               | N           |          |          |            |
|----------------|---------------|-------------|----------|----------|------------|
|                | E INFORMATION |             |          |          |            |
| Sample Number  |               | VCP447019   |          |          |            |
| Sample Date    |               | 29 Apr 2024 |          |          |            |
| Machine Hours  |               | 2038        |          |          |            |
| Oil Hours      |               | 0           |          |          |            |
| Oil Changed    |               | Changed     |          |          |            |
| Sample Status  |               | NORMAL      |          |          |            |
|                |               |             |          |          |            |
| OIL CON        | DITION        |             |          |          |            |
| Visc @ 40°C    | cSt           | <b>41.0</b> |          |          |            |
|                |               |             |          |          |            |
| TONTAN         | MINATION      |             |          |          |            |
|                |               | <u>.</u>    | <u>-</u> | <u>.</u> | <u>.</u> . |
| Water          | %             | NEG         |          |          |            |
| Silicon        | ppm           | <b>11</b>   |          |          |            |
| Sodium         | ppm           | 3           |          |          |            |
| Potassium      | ppm           | <b>4</b>    |          |          |            |
|                |               |             |          |          |            |
| WEAR N         | AFTAI S       |             |          |          |            |
| <u> </u>       |               | - 20        |          |          |            |
| Iron           | ppm           | 39          |          |          |            |
| Copper<br>Lead | ppm           | <b>4</b>    |          |          |            |
|                | ppm           | 0           |          |          |            |
| Tin            | ppm           | 0           |          |          |            |
| Aluminum       | ppm           | 2           |          |          |            |
| Chromium       | ppm           | 1           |          |          |            |
| Molybdenum     | ppm           | 3           |          |          |            |
| Nickel         | ppm           | 0           |          |          |            |
| Titanium       | ppm           | <1          |          |          |            |
| Silver         | ppm           | 0           |          |          |            |
| Manganese      | ppm           | 3           |          |          |            |
| Vanadium       | ppm           | 0           |          |          |            |
|                |               |             |          |          |            |
|                | VES           |             |          |          |            |
| Calcium        | ppm           | 4157        |          |          |            |
| Magnesium      | ppm           | 9           |          |          |            |
| Zinc           | ppm           | 1748        |          |          |            |
|                |               |             |          |          |            |

## Diagnosis

Resample at the next service interval to monitor.All component wear rates are normal. There is no indication of any contamination in the oil. The condition of the oil is acceptable for the time in service.

## **CONSTRUCTION EQUIPMENT**

GRAPHS

VOLVO

Report Id: VOLVO0013 [WUSCAR] 06166038 (Generated: 05/06/2024 00:31:00) Rev: 1

Contact/Location: TAMI BROWDER - VOLVO0013