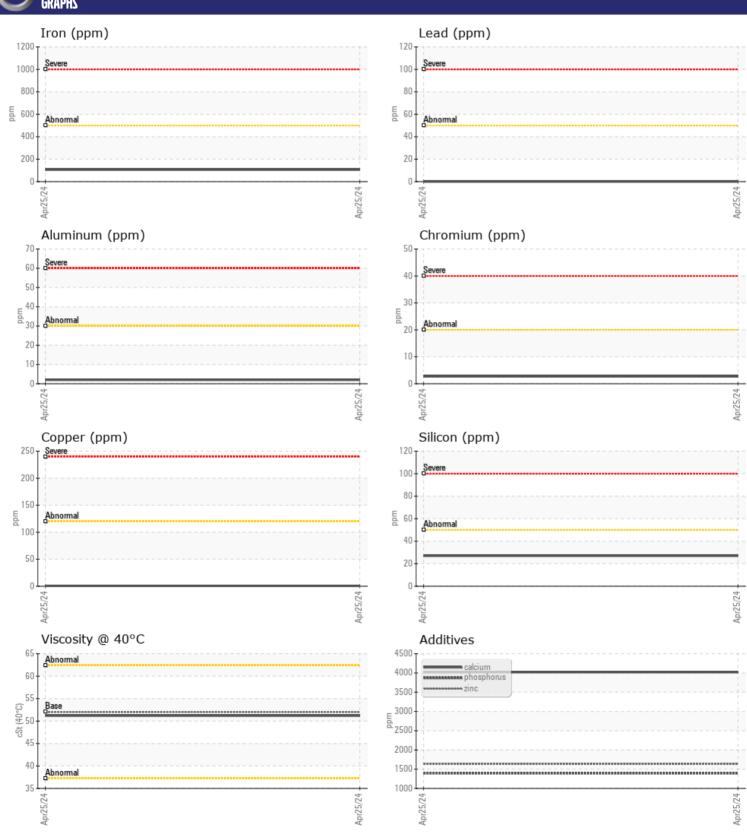

# CONSTRUCTION EQUIPMENT A68769 VOLVO L150H 7153 - FRONT AXLE

Sample No: VCP407280

Oil Type: VOLVO WET BRAKE TRANSAXLE OIL

**Job No:** A68769

| VOLVO         | UNICODMATION |               |      |  |
|---------------|--------------|---------------|------|--|
|               | INFORMATION  |               |      |  |
| Sample Number |              | VCP407280     | <br> |  |
| Sample Date   |              | 25 Apr 2024   | <br> |  |
| Machine Hours |              | 4004          | <br> |  |
| Oil Hours     |              | 2000          | <br> |  |
| Oil Changed   |              | Changed       | <br> |  |
| Sample Status |              | ABNORMAL      | <br> |  |
|               |              |               |      |  |
| OIL CON       | DITION       |               |      |  |
| Visc @ 40°C   | cSt          | <b>51.2</b>   | <br> |  |
|               |              |               |      |  |
| VOLVO         | AINIA TIONI  |               |      |  |
| LUNIAN        | MINATION     |               |      |  |
| Water         | %            | NEG           | <br> |  |
| Silicon       | ppm          | <b>27</b>     | <br> |  |
| Sodium        | ppm          | <b>■&lt;1</b> | <br> |  |
| Potassium     | ppm          | <b>2</b>      | <br> |  |
| VOLVO         |              |               |      |  |
| WEAR N        | METALS       |               |      |  |
| Iron          | ppm          | <b>106</b>    | <br> |  |
| Copper        | ppm          | <b>-&lt;1</b> | <br> |  |
| Lead          | ppm          | <b>0</b>      | <br> |  |
| Tin           | ppm          | <b>■</b> 0    | <br> |  |
| Aluminum      | ppm          | <b>2</b>      | <br> |  |
| Chromium      | ppm          | <b>■</b> 3    | <br> |  |
| Molybdenum    | ppm          | <b>3</b>      | <br> |  |
| Nickel        | ppm          | <b>0</b>      | <br> |  |
| Titanium      | ppm          | <1            | <br> |  |
| Silver        | ppm          | 0             | <br> |  |
| Manganese     | ppm          | <b>■</b> 8    | <br> |  |
| Vanadium      | ppm          | 0             | <br> |  |
|               |              |               |      |  |
| ADDITIV       | /ES          |               |      |  |
| Calcium       | ppm          | <b>4020</b>   | <br> |  |
| Magnesium     | ppm          | <b>19</b>     | <br> |  |
| Zinc          | ppm          | <b>1633</b>   | <br> |  |
| Phosphorus    | ppm          | <b>1394</b>   | <br> |  |
| Barium        | ppm          | <b>0</b>      | <br> |  |
| Boron         | ppm          | <b>160</b>    | <br> |  |
| 231011        | PPIII        |               |      |  |

### Diagnosis

The oil change at the time of sampling has been noted. We advise that you inspect for possible wear. Resample at the next service interval to monitor. High concentration of visible metal present. All component wear rates are normal. There is no indication of any contamination in the oil. The condition of the oil is acceptable for the time in service.