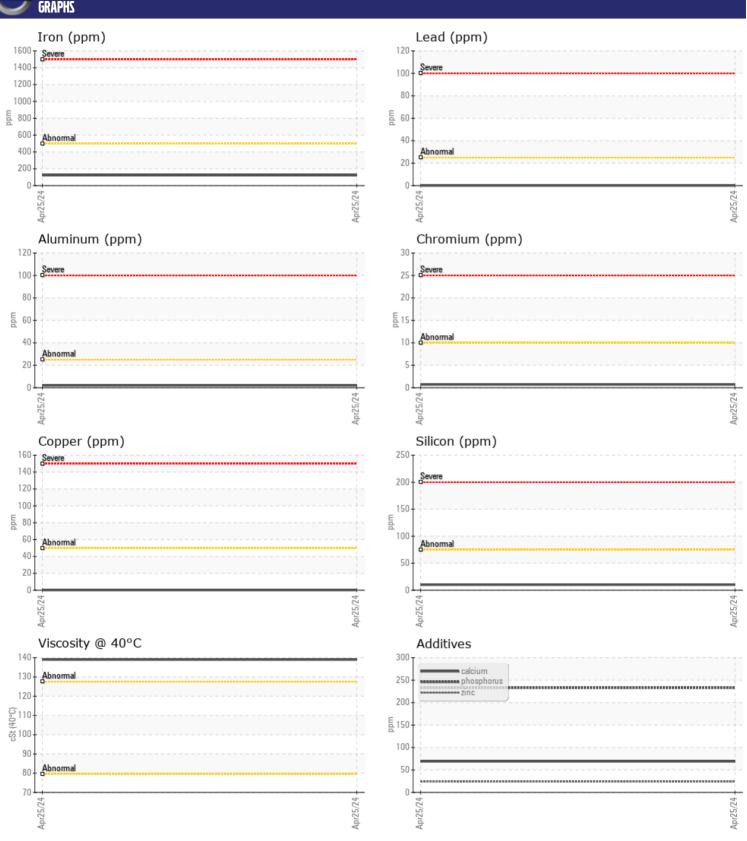

Sample No: VCP449802
Oil Type: {unknown}

Titanium

Manganese

Vanadium

Silver

Job No: HERC RENTALS

| VOLVO         |             |             |      |  |
|---------------|-------------|-------------|------|--|
|               | INFORMATION |             |      |  |
| Sample Number |             | VCP449802   | <br> |  |
| Sample Date   |             | 25 Apr 2024 | <br> |  |
| Machine Hours |             | 631         | <br> |  |
| Oil Hours     |             | 0           | <br> |  |
| Oil Changed   |             | Not Changd  | <br> |  |
| Sample Status |             | NORMAL      | <br> |  |
|               |             |             |      |  |
| OIL CON       | DITION      |             |      |  |
| Visc @ 40°C   | cSt         | <b>=120</b> | <br> |  |
| VISC @ 40 C   | CSL         | □139        | <br> |  |
| VOLVO         |             |             |      |  |
| CONTAN        | INATION     |             |      |  |
| Water         | %           | NEG         | <br> |  |
| Silicon       | ppm         | <b>10</b>   | <br> |  |
| Sodium        | ppm         | <b>1</b>    | <br> |  |
| Potassium     | ppm         | <b>1</b>    | <br> |  |
|               |             |             |      |  |
| WEAR M        | AETAI C     |             |      |  |
| _             |             |             |      |  |
| Iron          | ppm         | <b>122</b>  | <br> |  |
| Copper        | ppm         | <b>■</b> <1 | <br> |  |
| Lead<br>      | ppm         | <b>0</b>    | <br> |  |
| Tin           | ppm         | ■3          | <br> |  |
| Aluminum      | ppm         | <b>2</b>    | <br> |  |
| Chromium      | ppm         | <b>-</b> <1 | <br> |  |
| Molybdenum    | ppm         | 0           | <br> |  |
| Nickel        | ppm         | ■0          | <br> |  |

## Diagnosis

Resample at the next service interval to monitor. All component wear rates are normal. There is no indication of any contamination in the oil. The condition of the oil is acceptable for the time in service.

| ADDIT      | IVES |     |      |  |
|------------|------|-----|------|--|
| Calcium    | ppm  | 69  | <br> |  |
| Magnesium  | ppm  | 1   | <br> |  |
| Zinc       | ppm  | 24  | <br> |  |
| Phosphorus | ppm  | 233 | <br> |  |
| Barium     | ppm  | 0   | <br> |  |
| Boron      | ppm  | 0   | <br> |  |
|            |      |     |      |  |