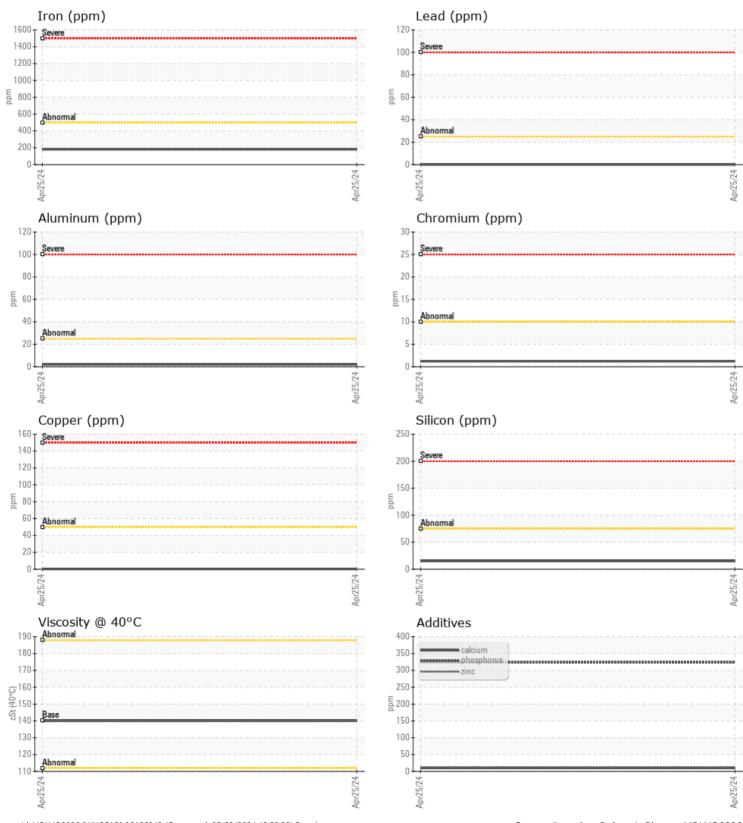

CONSTRUCTION EQUIPMENT HERC RENTALS VOLVO ECR145 316676 - REAR RIGHT FINAL DRIVE

Sample No:VCP449798Oil Type:GEAR OIL LS 80W90Job No:HERC RENTALS

VOLVO

| SAMPLE        | INFORMATION |             |  |   |  |
|---------------|-------------|-------------|--|---|--|
| Sample Number |             | VCP449798   |  |   |  |
| Sample Date   |             | 25 Apr 2024 |  |   |  |
| Machine Hours |             | 631         |  |   |  |
| Oil Hours     |             | 0           |  |   |  |
| Oil Changed   |             | Not Changd  |  |   |  |
| Sample Status |             | NORMAL      |  |   |  |
|               |             |             |  |   |  |
| OIL CON       | DITION      |             |  |   |  |
| Visc @ 40°C   | cSt         | <b>140</b>  |  |   |  |
|               |             |             |  |   |  |
| CONTAMINATION |             |             |  |   |  |
|               |             |             |  | - |  |
| Water         | %           | NEG         |  |   |  |
| Silicon       | ppm         | <b>1</b> 5  |  |   |  |
| Sodium        | ppm         | 3           |  |   |  |
| Potassium     | ppm         | 2           |  |   |  |
| VOLVO         |             |             |  |   |  |
| VEAR M        | IETALS      |             |  |   |  |
| Iron          | ppm         | <b>181</b>  |  |   |  |
| Copper        | ppm         | <b>■</b> <1 |  |   |  |
| Lead          | ppm         | 0           |  |   |  |
| Tin           | ppm         | 5           |  |   |  |
| Aluminum      | ppm         | 2           |  |   |  |
| Chromium      | ppm         | <b>1</b>    |  |   |  |
| Molybdenum    | ppm         | 0           |  |   |  |
| Nickel        | ppm         | 0           |  |   |  |
| Titanium      | ppm         | <1          |  |   |  |
| Silver        | ppm         | 0           |  |   |  |
| Manganese     | ppm         | 2           |  |   |  |
| Vanadium      | ppm         | 0           |  |   |  |
| VOLVO         |             |             |  |   |  |

## **CONSTRUCTION EQUIPMENT**

GRAPHS

VOLVO