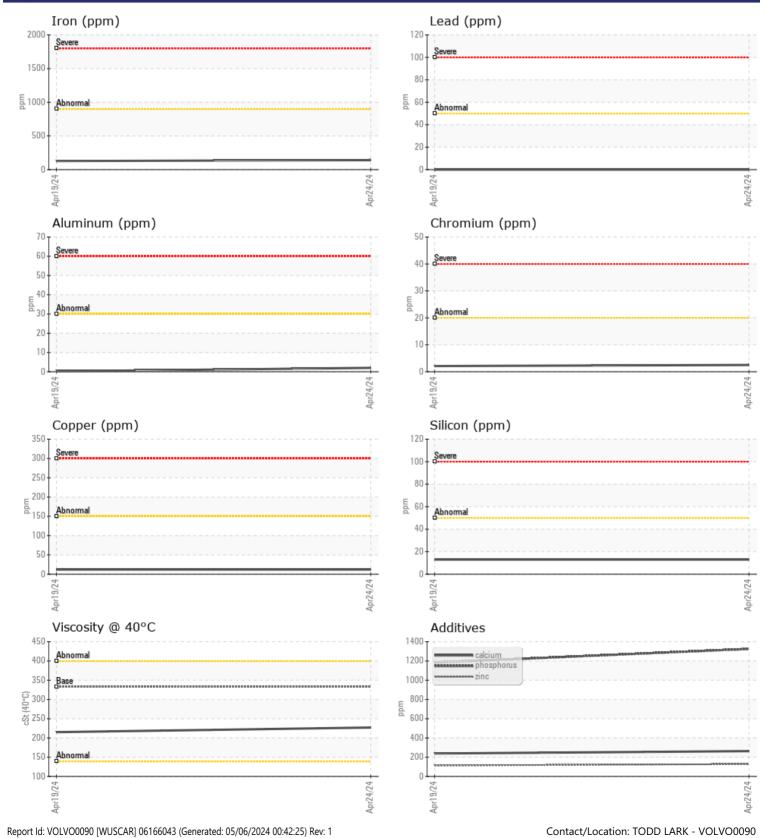

|              |             |      |



#### ALTA EQUIPMENT COMPANY

5151 DR MARTIN LUTHER KING BLVD FORT MYERS, FL US 33905 Contact: TODD LARK tlark@altaequipfl.com T: F: (239)481-3302

### Diagnosis

Resample at the next service interval to monitor.All component wear rates are normal. There is no indication of any contamination in the oil. The condition of the oil is acceptable for the time in service.

| Vanadium | ı |
|----------|---|
|          |   |

Manganese

Silver

VOLVO **ADDITIVES** Calcium 263 238 ppm 2 0 Magnesium ppm 128 113 Zinc ppm Phosphorus ppm 1325 1183 Barium ppm 0 🔲 0 233 186 Boron ppm

0

0

5

 Depot:
 VOLVO0090

 Unique No:
 11006762

 Signed:
 Jonathan Hester

 Report Date:
 05 May 2024

0

0

4

ppm

ppm

ppm

# **CONSTRUCTION EQUIPMENT**



GRAPHS

VOLVO



Page 2 of 2