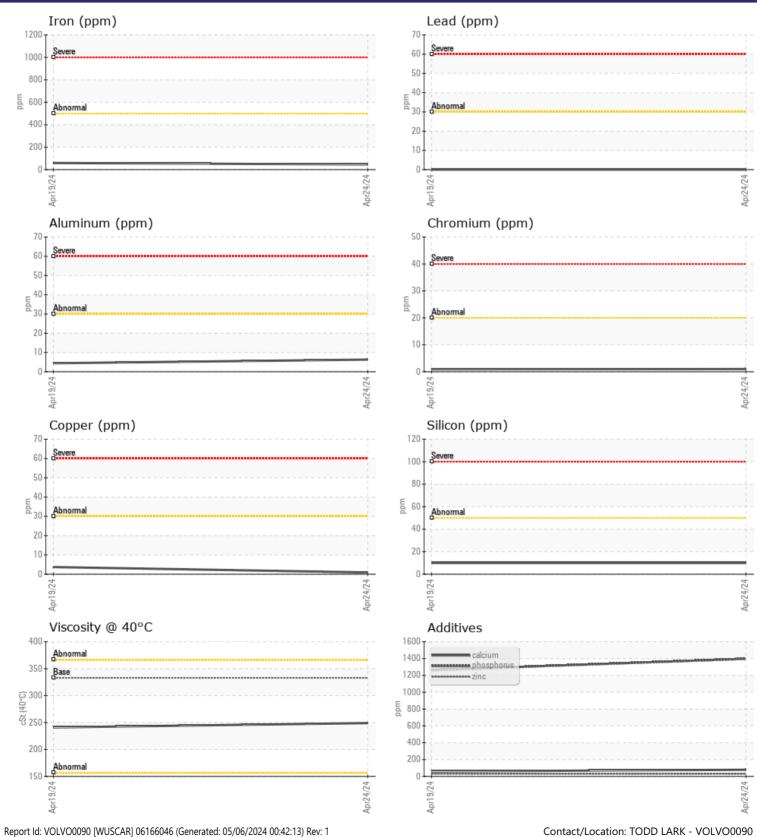

#### SAMPLE INFORMATION VCP451090 Sample Number VCP449609 Sample Date 24 Apr 2024 19 Apr 2024 1166 Machine Hours 1160 Oil Hours 0 0 Oil Changed Changed Not Changd NORMAL Sample Status NORMAL **OIL CONDITION** Visc @ 40°C cSt 249 241 CONTAMINATION Water % NEG NEG 10 Silicon 10 ppm Sodium 3 2 ppm Potassium ppm 1 0 WEAR METALS Iron ppm 46 59 Copper ppm ■ <1 4 Lead ppm 0 🔲 0 Tin ppm 0 🔲 0 Aluminum ppm 6 4 Chromium 1 <1 ppm Molybdenum 4 ppm 6 Nickel 0 0 ppm Titanium <1 0 ppm Silver 0 0 ppm

### Diagnosis

Resample at the next service interval to monitor.All component wear rates are normal. There is no indication of any contamination in the oil. The condition of the oil is acceptable for the time in service.

| Manganese |
|-----------|
| Vanadium  |
|           |

ppm

ppm

<1

0

VOLVO **ADDITIVES** Calcium ppm 79 60 0 Magnesium <1 ppm 31 Zinc ppm 30 Phosphorus 1397 1263 ppm Barium 0 0 ppm 192 Boron 254 ppm

2

0