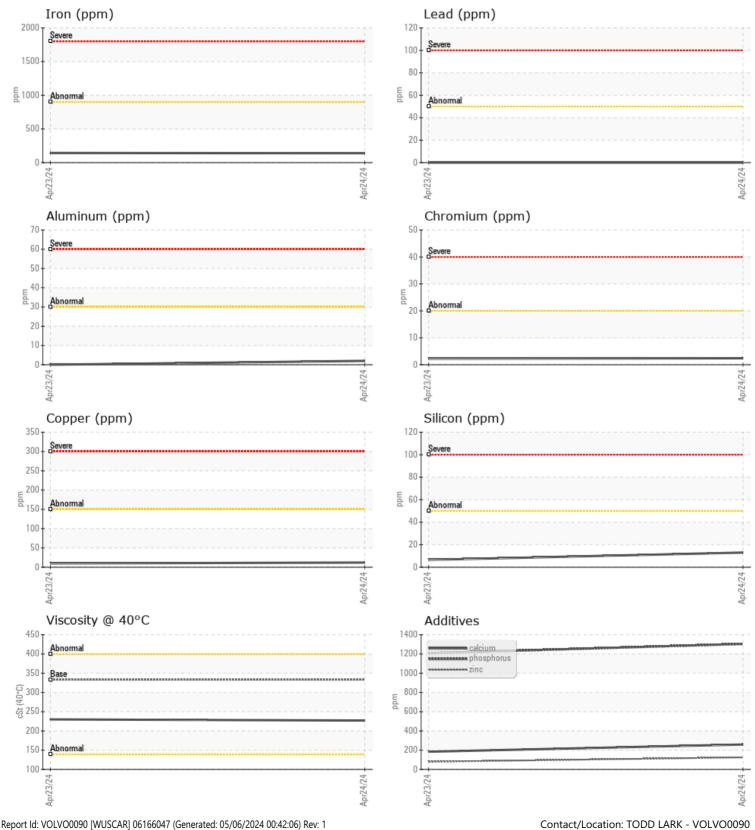

## SAMPLE INFORMATION

| Sample Number   | -        | VCP451091    | VCP449610    |   |            |  |
|-----------------|----------|--------------|--------------|---|------------|--|
| Sample Date     |          | 24 Apr 2024  | 23 Apr 2024  |   |            |  |
| Machine Hours   |          | 1166         | 1160         |   |            |  |
| Oil Hours       |          | 0            | 0            |   |            |  |
| Oil Changed     |          | N/A          | Not Changd   |   |            |  |
| Sample Status   |          | NORMAL       | NORMAL       |   |            |  |
|                 |          |              |              |   |            |  |
| OIL CON         | NITION   |              |              |   |            |  |
|                 |          | - 227        | _ 220        | - | <u>-</u> . |  |
| Visc @ 40°C     | cSt      | 227          | 230          |   |            |  |
| VOLVO           |          |              |              |   |            |  |
| CONTAM          | IINATION |              |              |   |            |  |
| Water           | %        | NEG          | NEG          |   |            |  |
| Silicon         | ppm      | <b>1</b> 3   | 6            |   |            |  |
| Sodium          | ppm      | 0            | 0            |   |            |  |
| Potassium       | ppm      | 3            | 0            |   |            |  |
|                 |          |              |              |   |            |  |
| WEAR M          | IFTAI S  |              |              |   |            |  |
|                 |          | <b>—</b> 120 | <b>—</b> 142 |   |            |  |
| Iron            | ppm      | 139          | 143          |   |            |  |
| Copper          | ppm      | <b>1</b> 2   | 10           |   |            |  |
| Lead            | ppm      | 0            | 0            |   |            |  |
| Tin<br>Aluminum | ppm      | ■ <1         | 0            |   |            |  |
|                 | ppm      | 2            | 0            |   |            |  |
| Chromium        | ppm      | 2            | 2            |   |            |  |
| Molybdenum      | ppm      | 3            | 3            |   |            |  |
| Nickel          | ppm      | ∎1           | 0            |   |            |  |
| Titanium        | ppm      | <1           | 0            |   |            |  |
| Silver          | ppm      | 0            | 0            |   |            |  |
| Manganese       | ppm      | 4            | 4            |   |            |  |
| Vanadium        | ppm      | 0            | 0            |   |            |  |

| vanadaa |  |
|---------|--|
|         |  |
|         |  |
|         |  |
|         |  |

| ADDITI     | VES |             |      |      |
|------------|-----|-------------|------|------|
| Calcium    | ppm | 259         | 184  | <br> |
| Magnesium  | ppm | 2           | 0    | <br> |
| Zinc       | ppm | 125         | 79   | <br> |
| Phosphorus | ppm | <b>1304</b> | 1207 | <br> |
| Barium     | ppm | 0           | 0    | <br> |
| Boron      | ppm | 237         | 199  | <br> |