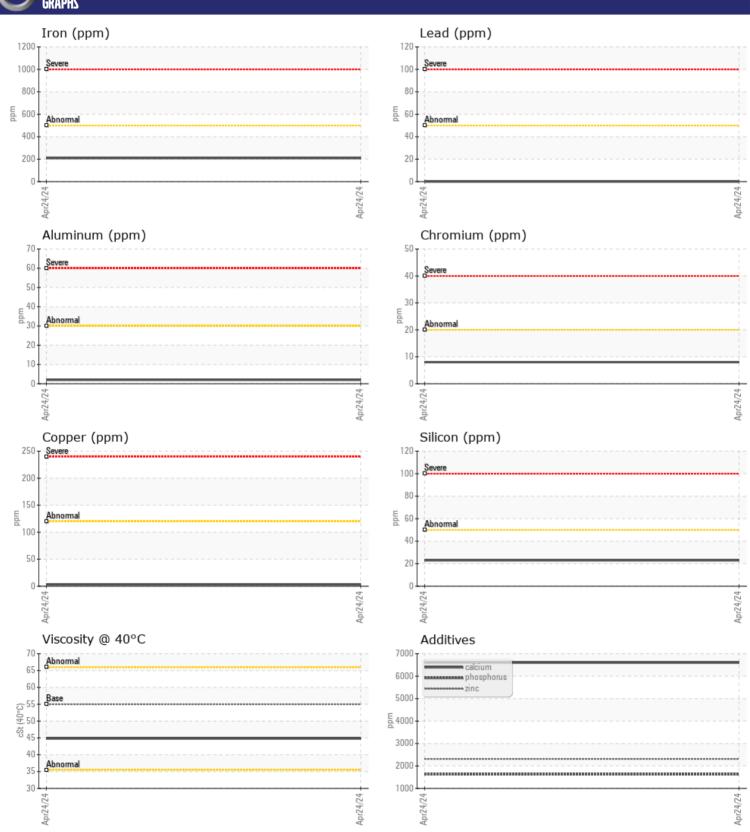

# CONSTRUCTION EQUIPMENT SW1033237 IAA 7 VOLVO L90H 626385 - FRONT AXLE

Sample No: VCP438514

Oil Type: VOLVO SUPER WET BRAKE TRANSAXLE OIL WB102

**Job No:** SW1033237 IAA 7

| SAMPLE        | E INFORMATIO | N           |      |  |
|---------------|--------------|-------------|------|--|
| Sample Number | -            | VCP438514   | <br> |  |
| Sample Date   |              | 24 Apr 2024 | <br> |  |
| Machine Hours |              | 4093        | <br> |  |
| Oil Hours     |              | 0           | <br> |  |
| Oil Changed   |              | Changed     | <br> |  |
| Sample Status |              | NORMAL      | <br> |  |
|               |              | -           |      |  |
| VOLVO         | DITION       |             |      |  |
| OIL CON       | DITIUN       |             |      |  |
| Visc @ 40°C   | cSt          | <b>44.8</b> | <br> |  |
|               |              |             |      |  |
| CONTAN        | MINATION     |             |      |  |
| Water         | %            | NEG         | <br> |  |
| Silicon       |              | NEG<br>■23  | <br> |  |
| Sodium        | ppm          |             | <br> |  |
|               | ppm          | <b>■</b> 14 | <br> |  |
| Potassium     | ppm          | ■3          | <br> |  |
| VOLVO         |              |             |      |  |
| WEAR N        | METALS       |             |      |  |
| Iron          | ppm          | ■209        | <br> |  |
| Copper        | ppm          | <b>■</b> 3  | <br> |  |
| Lead          | ppm          | <b>■</b> 0  | <br> |  |
| Tin           | ppm          | <b>■</b> 0  | <br> |  |
| Aluminum      | ppm          | <b>2</b>    | <br> |  |
| Chromium      | ppm          | <b>■8</b>   | <br> |  |
| Molybdenum    | ppm          | <b>18</b>   | <br> |  |
| Nickel        | ppm          | <b>1</b>    | <br> |  |
| Titanium      | ppm          | <1          | <br> |  |
| Silver        | ppm          | 0           | <br> |  |
| Manganese     | ppm          | <b>15</b>   | <br> |  |
| Vanadium      | ppm          | <1          | <br> |  |
|               |              |             |      |  |
| ADDITIV       | /FC          |             |      |  |
| _             | _            |             |      |  |
| Calcium       | ppm          | <b>6603</b> | <br> |  |
| Magnesium     | ppm          | <b>18</b>   | <br> |  |
| Zinc          | ppm          | <b>2314</b> | <br> |  |
| Phosphorus    | ppm          | <b>1628</b> | <br> |  |
| Barium        | ppm          | <b>0</b>    | <br> |  |
| Boron         | ppm          | <b>262</b>  | <br> |  |

### Diagnosis

Resample at the next service interval to monitor. All component wear rates are normal. There is no indication of any contamination in the oil. The condition of the oil is acceptable for the time in service.