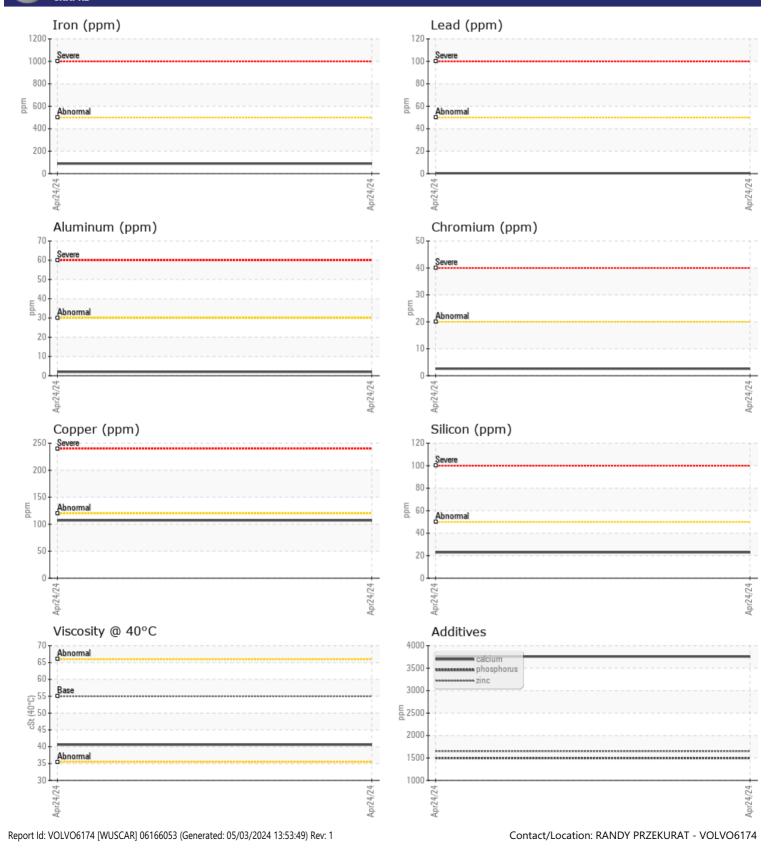

## SAMPLE INFORMATION VCP436323 Sample Number Sample Date 24 Apr 2024 Machine Hours 4093 Oil Hours 0 Oil Changed Changed US 85040 NORMAL Sample Status Τ· **OIL CONDITION** F: (602)414-1904 Visc @ 40°C cSt 40.6 CONTAMINATION Water % NEG Silicon 23 ppm Sodium 7 ppm Potassium ppm 3 WEAR METALS 89 Iron ppm Copper ppm 107 Lead ppm **||** <1 Tin ppm 7 Aluminum ppm 2 Chromium 3 ppm Molybdenum ppm 2 Nickel ■ <1 ppm Titanium ppm <1

Vanadium 01

Manganese

Silver

**ADDITIVES** Calcium ppm 3759 Magnesium **10** ppm Zinc ppm 1651 Phosphorus 1497 ppm Barium 0 ppm Boron 147 ppm

> Depot: VOLVO6174 Unique No: 11006772 Signed: Wes Davis Report Date: 02 May 2024

## **CONSTRUCTION EQUIPMENT**

GRAPHS

VOLVO