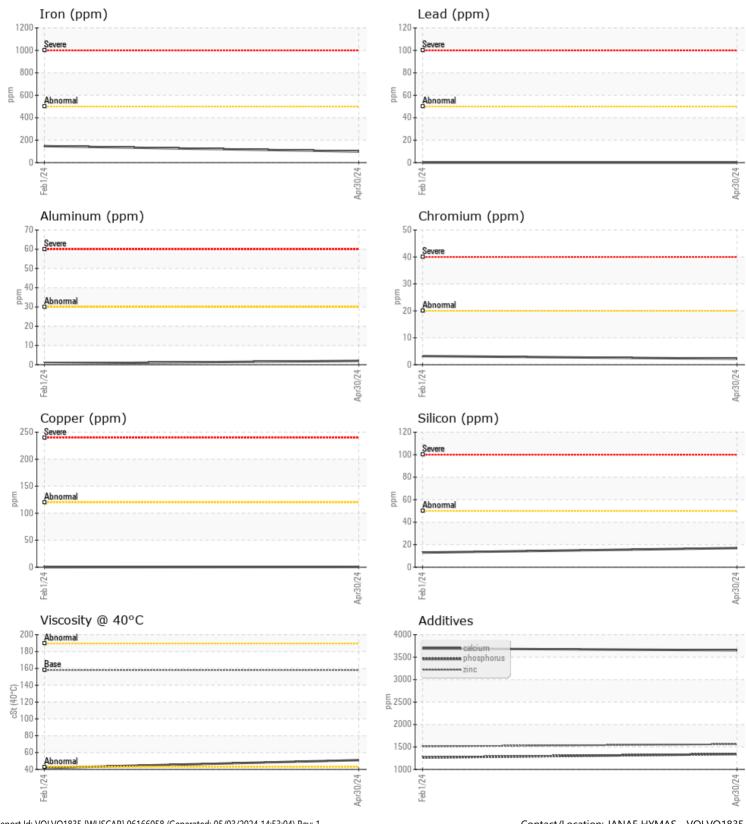

## Diagnosis

Resample at the next service interval to monitor.All component wear rates are normal. There is no indication of any contamination in the oil. The condition of the oil is acceptable for the time in service.

## **CONSTRUCTION EQUIPMENT**

GRAPHS

VOLVO

Report Id: VOLVO1835 [WUSCAR] 06166058 (Generated: 05/03/2024 14:53:04) Rev: 1

Contact/Location: JANAE HYMAS - VOLVO1835