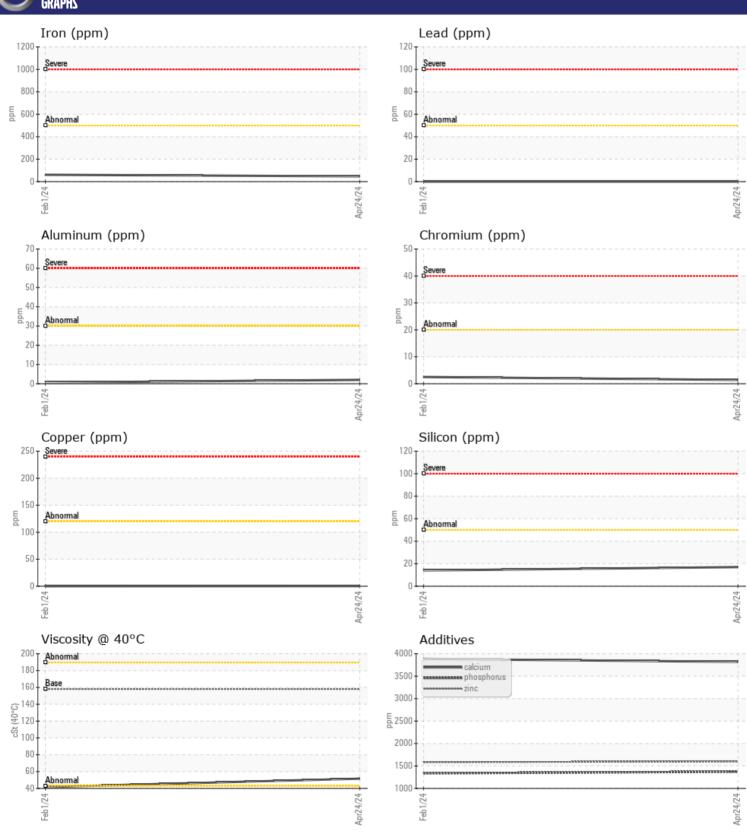

## CONSTRUCTION EQUIPMENT VOLVO L220H 3569 - REAR AXLE

Sample No: VCP441752

Oil Type: MOBIL MOBILGARD 424

Job No:

| VOLVO         | INFORMATION |               |             |      |
|---------------|-------------|---------------|-------------|------|
|               | INFURMATION |               |             |      |
| Sample Number |             | VCP441752     | VCP440846   | <br> |
| Sample Date   |             | 24 Apr 2024   | 01 Feb 2024 | <br> |
| Machine Hours |             | 2000          | 968         | <br> |
| Oil Hours     |             | 0             | 0           | <br> |
| Oil Changed   |             | Changed       | Changed     | <br> |
| Sample Status |             | NORMAL        | NORMAL      | <br> |
|               |             |               |             |      |
| OIL CON       | NITION      |               |             |      |
|               |             |               | - 44 - 7    |      |
| Visc @ 40°C   | cSt         | <b>51.6</b>   | <b>41.7</b> | <br> |
| VOLVO         |             |               |             |      |
| CONTAN        | MINATION    |               |             |      |
| Water         | %           | NEG           | NEG         | <br> |
| Silicon       | ppm         | ■17           | 14          | <br> |
| Sodium        | ppm         | ■0            | <b>1</b> 2  | <br> |
| Potassium     | ppm         | <b>2</b>      | 0           | <br> |
| Totassium     | ррш         | <b></b>       |             |      |
| VOLVO         |             |               |             |      |
| WEAR N        | METALS      |               |             |      |
| Iron          | ppm         | <b>47</b>     | <b>6</b> 1  | <br> |
| Copper        | ppm         | <b>-&lt;1</b> | <b>0</b>    | <br> |
| Lead          | ppm         | <b>0</b>      | <b>0</b>    | <br> |
| Tin           | ppm         | ■0            | <b>0</b>    | <br> |
| Aluminum      | ppm         | <b>2</b>      | < 1         | <br> |
| Chromium      | ppm         | <b>1</b>      | <b>2</b>    | <br> |
| Molybdenum    | ppm         | <b>6</b>      | <b>3</b>    | <br> |
| Nickel        | ppm         | ■0            | <b>0</b>    | <br> |
| Titanium      | ppm         | <1            | 0           | <br> |
| Silver        | ppm         | 0             | 0           | <br> |
| Manganese     | ppm         | <b>2</b>      | <b>5</b>    | <br> |
| Vanadium      | ppm         | 0             | 0           | <br> |
|               |             |               |             |      |
| VOLVO         | IEC         |               |             |      |
| ADDITIV       | LEZ         |               |             |      |
| Calcium       | ppm         | ■3818         | ■3885       | <br> |
| Magnesium     | ppm         | ■50           | <b>1</b> 4  | <br> |
| Zinc          | ppm         | <b>1600</b>   | ■1584       | <br> |
| Phosphorus    | ppm         | 1371          | <b>1336</b> | <br> |
| Barium        | ppm         | <b>0</b>      | <b>0</b>    | <br> |
| Boron         | ppm         | <b>153</b>    | <b>127</b>  | <br> |

### Diagnosis

F: (775)356-7152

Resample at the next service interval to monitor. All component wear rates are normal. There is no indication of any contamination in the oil. The condition of the oil is acceptable for the time in service.