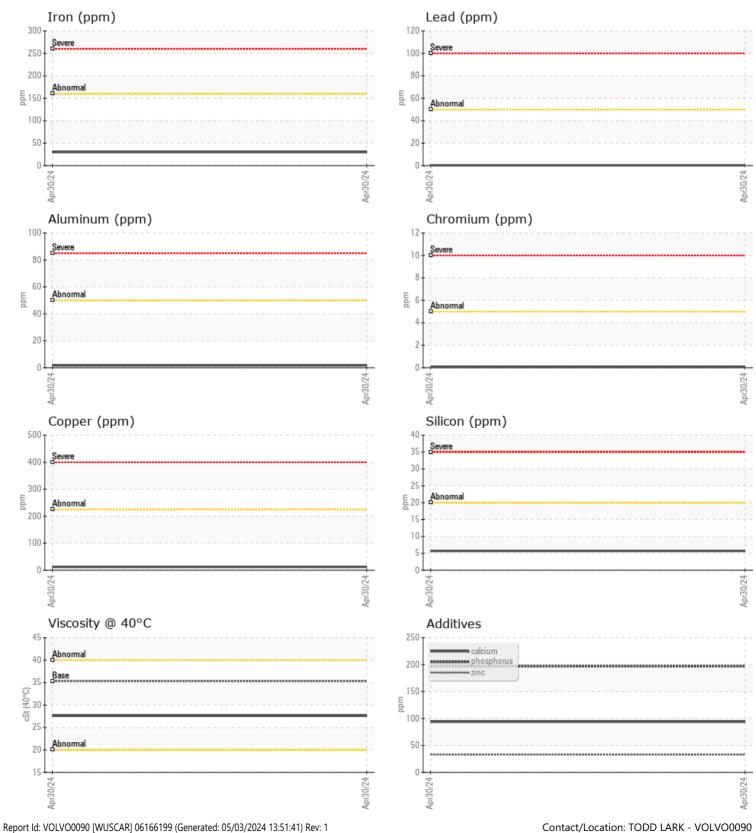

## VOLVO AUTOMATIC TRANSMISSION FLUID AT102

Job No:

|                |               |              |      |          | annual Carlos                                                 |
|----------------|---------------|--------------|------|----------|---------------------------------------------------------------|
| VOLVO<br>SAMDI | E INFORMATION |              |      |          |                                                               |
|                |               | • • • • •    |      | <u>.</u> |                                                               |
| Sample Number  |               | VCP455278    | <br> |          |                                                               |
| Sample Date    |               | 30 Apr 2024  | <br> |          | ALTA EQUIPMENT COMPANY                                        |
| Machine Hours  |               | 4104         | <br> |          | 5151 DR MARTIN LUTHER KING BLVD                               |
| Oil Hours      |               | 0            | <br> |          | FORT MYERS, FL                                                |
| Oil Changed    |               | Not Changd   | <br> |          | US 33905                                                      |
| Sample Status  |               | NORMAL       | <br> |          | Contact: TODD LARK                                            |
|                |               |              |      |          | tlark@altaequipfl.com                                         |
| OIL CON        | DITION        |              |      |          | T:<br>F: (239)481-3302                                        |
| Visc @ 40°C    | cSt           | 27.6         | <br> |          | 1. (233)401 3302                                              |
|                |               |              |      |          | <b>D</b> ' '                                                  |
|                | MINATION      |              | <br> |          | Diagnosis                                                     |
|                |               |              |      |          | Resample at the next service interval                         |
| Water          | %             | NEG          | <br> |          | to monitor.All component wear rates                           |
| Silicon        | ppm           | 6            | <br> |          | are normal. There is no indication of                         |
| Sodium         | ppm           | 3            | <br> |          | any contamination in the fluid. The                           |
| Potassium      | ppm           | 3            | <br> |          | condition of the fluid is acceptable for the time in service. |
| VOLVO          |               |              |      |          | for the time in service.                                      |
| WEAR I         | METALS        |              |      |          |                                                               |
| Iron           | ppm           | 30           | <br> |          | _                                                             |
| Copper         | ppm           | <b>12</b>    | <br> |          |                                                               |
| Lead           | ppm           | <b>  </b> <1 | <br> |          |                                                               |
| Tin            | ppm           |              | <br> |          |                                                               |
| Aluminum       | ppm           | 2            | <br> |          |                                                               |
| Chromium       | ppm           |              | <br> |          |                                                               |
| Molybdenum     | ppm           | <b></b> <1   | <br> |          |                                                               |
| Nickel         | ppm           |              | <br> |          |                                                               |
| Titanium       | ppm           | <1           | <br> |          |                                                               |
| Silver         | ppm           | ■<1          | <br> |          |                                                               |
| Manganese      | ppm           | 2            | <br> |          |                                                               |
| Vanadium       | ppm           | <1           | <br> |          |                                                               |
|                |               |              |      |          |                                                               |
| ADDITI         | VES           |              |      |          |                                                               |
| Calcium        |               | <b>9</b> 4   | <br> |          |                                                               |
|                | ppm           | 2            | <br> |          |                                                               |
| Magnesium      | ppm           | —            |      |          |                                                               |
| Zinc           | ppm           | 33           |      |          |                                                               |
| Phosphorus     | ppm           | <b>197</b>   | <br> |          |                                                               |
| Barium         | ppm           | 0            |      |          |                                                               |
| Boron          | ppm           | 65           | <br> |          |                                                               |

## **CONSTRUCTION EQUIPMENT**

GRAPHS

VOLVO

Daga 2 a