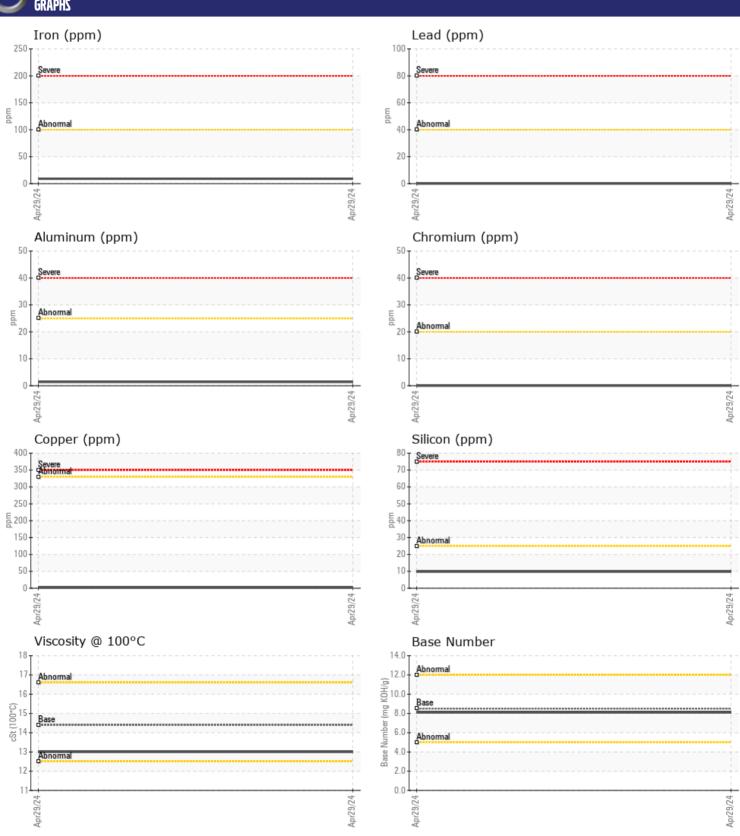

## CONSTRUCTION EQUIPMENT 703459 HERC VOLVO A30G 753488 - DIESEL ENGINE

Sample No: VCP451321

Oil Type: DIESEL ENGINE OIL SAE 15W40

**Job No:** 703459 HERC

| SAMPLE II        | NFORMATION |               |  |  |  |
|------------------|------------|---------------|--|--|--|
| Sample Number    | -          | VCP451321     |  |  |  |
| Sample Date      |            | 29 Apr 2024   |  |  |  |
| Machine Hours    |            | 668           |  |  |  |
| Oil Hours        |            | 0             |  |  |  |
|                  |            |               |  |  |  |
| Oil Changed      |            | Changed       |  |  |  |
| Sample Status    |            | NORMAL        |  |  |  |
| VOLVO            |            |               |  |  |  |
| OIL CONDI        | TION       |               |  |  |  |
| Visc @ 100°C     | cSt        | <b>13.0</b>   |  |  |  |
| Base Number (BN) | mg KOH/g   | ■8.1          |  |  |  |
| Oxidation (PA)   | %          | 61            |  |  |  |
|                  |            |               |  |  |  |
| CONTAMIN         | IATION     |               |  |  |  |
| CONTAMIN         |            |               |  |  |  |
| Water            | %          | NEG           |  |  |  |
| Soot %           | %          | ■ 0.2         |  |  |  |
| Nitration (PA)   | %          | 63            |  |  |  |
| Sulfation (PA)   | %          | 54            |  |  |  |
| Glycol           | %          | NEG           |  |  |  |
| Fuel             | %          | <1.0          |  |  |  |
| Silicon          | ppm        | <b>10</b>     |  |  |  |
| Sodium           | ppm        | <b>■&lt;1</b> |  |  |  |
| Potassium        | ppm        | <b>1</b>      |  |  |  |
|                  |            |               |  |  |  |
| WEAR ME          | TALS       |               |  |  |  |
| Iron             | ppm        | ■9            |  |  |  |
| Copper           | ppm        | <b>2</b>      |  |  |  |
| Lead             | ppm        | ■0            |  |  |  |
| Tin              | ppm        | <b>1</b>      |  |  |  |
| Aluminum         | ppm        | <b>1</b>      |  |  |  |
| Chromium         | ppm        | ■0            |  |  |  |
| Molybdenum       | ppm        | ■47           |  |  |  |
| Nickel           | ppm        | <b>■&lt;1</b> |  |  |  |
| Titanium         | ppm        | ■0            |  |  |  |
| Silver           | ppm        | <b>■</b> <1   |  |  |  |
| Manganese        | ppm        | <b>1</b>      |  |  |  |
| Vanadium         | ppm        | 0             |  |  |  |
|                  | FP         |               |  |  |  |
| ADDITIODA        |            |               |  |  |  |
|                  | 7          |               |  |  |  |
| Calcium          | ppm        | <b>1917</b>   |  |  |  |
| Magnesium        | ppm        | <b>259</b>    |  |  |  |
| Zinc             | ppm        | <b>1171</b>   |  |  |  |
| Phosphorus       | ppm        | <b>974</b>    |  |  |  |

## Diagnosis

Resample at the next service interval to monitor. Metal levels are typical for a new component breaking in. There is no indication of any contamination in the oil. The BN result indicates that there is suitable alkalinity remaining in the oil. The condition of the oil is suitable for further service.