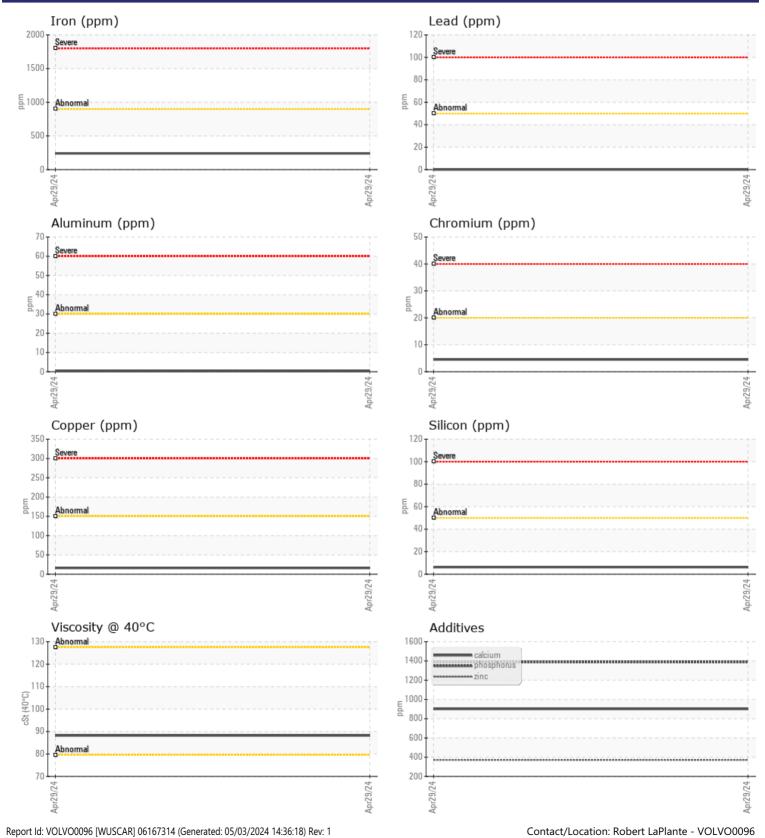

## CONSTRUCTION EQUIPMENT 703459 HERC VOLVO A30G 753488 - REAR AXLE

 Sample No:
 VCP451328

 Oil Type:
 {unknown}

 Job No:
 703459 HERC

VOLVO

|               | INFORMATIO | N           |      |   |
|---------------|------------|-------------|------|---|
|               |            |             | <br> | _ |
| Sample Number |            | VCP451328   | <br> |   |
| Sample Date   |            | 29 Apr 2024 | <br> |   |
| Machine Hours |            | 668         | <br> |   |
| Oil Hours     |            | 0           | <br> |   |
| Oil Changed   |            | Not Changd  | <br> |   |
| Sample Status |            | NORMAL      | <br> |   |
|               |            |             |      |   |
| OIL CON       | DITION     |             |      |   |
| Visc @ 40°C   | cSt        | 88.2        | <br> |   |
| VOLVO         |            |             |      |   |
|               | AINATION   |             |      |   |
| Water         | %          | NEG         | <br> |   |
| Silicon       |            |             | <br> |   |
| Sodium        | ppm        | <b>□</b> <1 | <br> |   |
| Potassium     | ppm        | 4           | <br> |   |
| FOLASSIUIT    | ppm        | 4           | <br> |   |
| VOLVO         |            |             |      |   |
| WEAR N        | NETALS     |             |      |   |
| Iron          | ppm        | 240         | <br> |   |
| Copper        | ppm        | <b>1</b> 6  | <br> |   |
| Lead          | ppm        | 0           | <br> |   |
| Tin           | ppm        |             | <br> |   |
| Aluminum      | ppm        | _<1         | <br> |   |
| Chromium      | ppm        | <b>4</b>    | <br> |   |
| Molybdenum    | ppm        | 2           | <br> |   |
| Nickel        | ppm        |             | <br> |   |
| Titanium      | ppm        | 0           | <br> |   |
| Silver        | ppm        | 0           | <br> |   |
| Manganese     | ppm        | 8           | <br> |   |
| Vanadium      | ppm        | 0           | <br> |   |
|               |            |             |      |   |
| ADDITIV       | /ES        |             | <br> |   |
| Calcium       | ppm        | 901         | <br> |   |
| Magnesium     | ppm        | 4           | <br> |   |
| Zinc          | ppm        | 371         | <br> |   |
|               | 1.1        |             |      |   |

## Diagnosis

Resample at the next service interval to monitor. Please specify the brand, type, and viscosity of the oil on your next sample.All component wear rates are normal. There is no indication of any contamination in the oil. The condition of the oil is acceptable for the time in service.