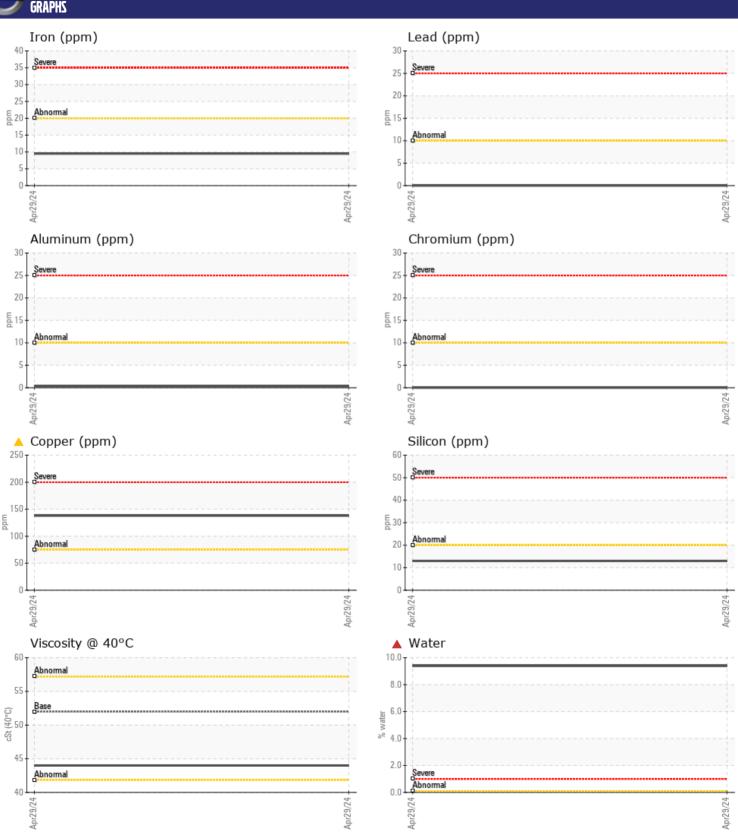

## CONSTRUCTION EQUIPMENT 703459 HERC VOLVO A30G 753488 - WET DISC BRAKE

Sample No: VCP451322

Oil Type: VOLVO WET BRAKE TRANSAXLE OIL

**Job No:** 703459 HERC

| ZAMPI F       | INFORMATION |               |      |  |
|---------------|-------------|---------------|------|--|
| Sample Number |             | VCP451322     | <br> |  |
|               |             |               |      |  |
| Sample Date   |             | 29 Apr 2024   | <br> |  |
| Machine Hours |             | 668           | <br> |  |
| Oil Hours     |             | 0             | <br> |  |
| Oil Changed   |             | Not Changd    | <br> |  |
| Sample Status |             | SEVERE        | <br> |  |
| VOLVO         |             |               |      |  |
| OIL CON       | DITION      |               |      |  |
| Visc @ 40°C   | cSt         | <b>44.0</b>   | <br> |  |
|               |             |               |      |  |
| VOLVO         |             |               |      |  |
| CONTAN        | MINATION    |               |      |  |
| Water         | %           | ▲ 9.39        | <br> |  |
| Silicon       | ppm         | <b>13</b>     | <br> |  |
| Sodium        | ppm         | <b>■</b> 3    | <br> |  |
| Potassium     | ppm         | <b>■</b> 3    | <br> |  |
|               |             |               |      |  |
| VOLVO         |             |               |      |  |
| WEAR N        | METALS      |               |      |  |
| Iron          | ppm         | <b>10</b>     | <br> |  |
| Copper        | ppm         | <b>△</b> 138  | <br> |  |
| Lead          | ppm         | <b>0</b>      | <br> |  |
| Tin           | ppm         | <b>■&lt;1</b> | <br> |  |
| Aluminum      | ppm         | <b>■&lt;1</b> | <br> |  |
| Chromium      | ppm         | O             | <br> |  |
| Molybdenum    | ppm         | O             | <br> |  |
| Nickel        | ppm         | ■0            | <br> |  |
| Titanium      | ppm         | 0             | <br> |  |
| Silver        | ppm         | 0             | <br> |  |
| Manganese     | ppm         | <b>1</b>      | <br> |  |
| Vanadium      | ppm         | 0             | <br> |  |
| Validalati    | PPIII       | •             |      |  |
| VOLVO         |             |               |      |  |
| ADDITIV       | EZ          |               |      |  |
| Calcium       | ppm         | ■3894         | <br> |  |
| Magnesium     | ppm         | <b>■7</b>     | <br> |  |
| Zinc          | ppm         | <b>1498</b>   | <br> |  |
| Phosphorus    | ppm         | <b>1275</b>   | <br> |  |
| Barium        | ppm         | <b>■</b> <1   | <br> |  |
| Boron         | ppm         | <b>151</b>    | <br> |  |
| 231011        | PPIII       |               |      |  |

## Diagnosis

We advise that you check for the source of water entry. We recommend that you drain the oil from the component if this has not already been done. We recommend an early resample to monitor this condition. The copper level is abnormal. All other component wear rates are normal. There is a high concentration of water present in the oil. The oil is no longer serviceable due to the presence of contaminants.