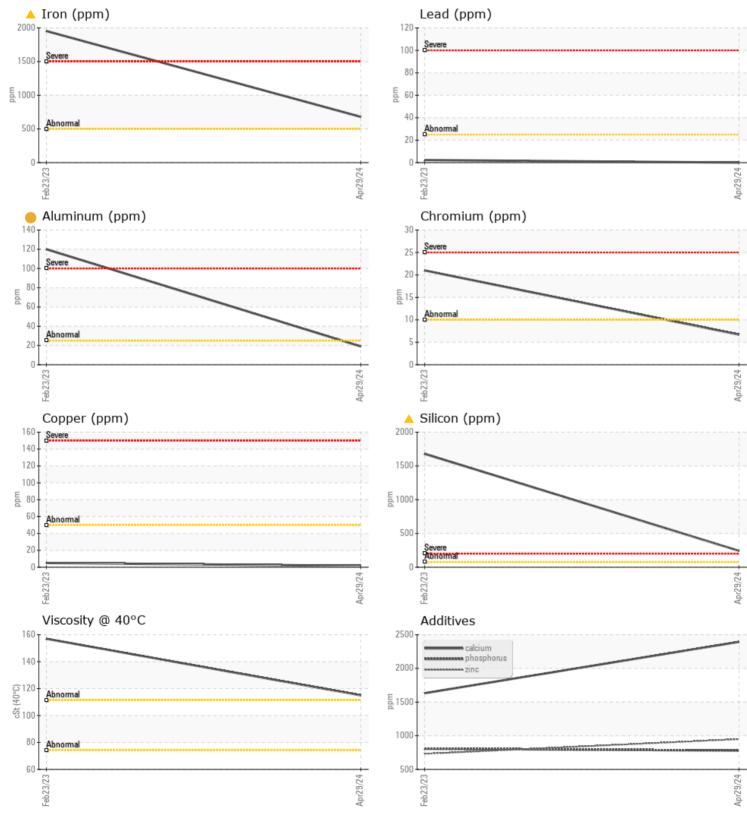

## SAMPLE INFORMATION VCP439915 Sample Number VCP395116 Sample Date 29 Apr 2024 23 Feb 2023 11643 Machine Hours 10848 Oil Hours 0 0 Oil Changed N/A N/A ABNORMAL SEVERE Sample Status **OIL CONDITION** Visc @ 40°C 157 cSt 115 CONTAMINATION Water % NEG **1.58** Silicon **1**679 ppm Sodium 9 13 ppm Potassium ppm **4** 30 WEAR METALS **1**954 Iron ppm 2 Copper ppm 5 Lead 2 ppm 0 🔲 2 Tin ppm **||** <1 Aluminum ppm 19 120 21 Chromium 7 ppm Molybdenum 3 ppm 1 Nickel 0 6 ppm Titanium ppm 3 32 Silver 0 0 ppm

## Diagnosis

F: (318)433-6623

We advise that you check all areas where dirt can enter the system. Resample at the next service interval to monitor.Gear wear is indicated. Elemental levels of silicon (Si) and aluminum (Al) indicate aluminasilicate (coarse dirt) ingress. The condition of the oil is acceptable for the time in service.

| ADDITI     | IVES |            |      |      |
|------------|------|------------|------|------|
| Calcium    | ppm  | 2394       | 1632 | <br> |
| Magnesium  | ppm  | <b>12</b>  | 44   | <br> |
| Zinc       | ppm  | 949        | 731  | <br> |
| Phosphorus | ppm  | <b>780</b> | 807  | <br> |
| Barium     | ppm  | 0          | 0    | <br> |
| Boron      | ppm  | 3          | 9    | <br> |

## **CONSTRUCTION EQUIPMENT**

GRAPHS

VOLVO

Report Id: VOLVO6244 [WUSCAR] 06167321 (Generated: 05/07/2024 08:12:43) Rev: 1

Contact/Location: SAMANTHA SOILEAU - VOLVO6244