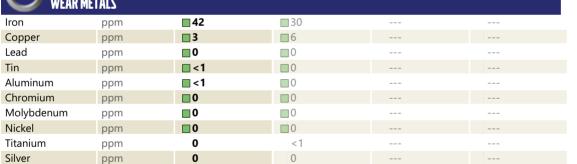

## SAMPLE INFORMATION

| Sample Number | -    | VCP455277   | VCP429501   | <br> |
|---------------|------|-------------|-------------|------|
| Sample Date   |      | 25 Apr 2024 | 23 Oct 2023 | <br> |
| Machine Hours |      | 1592        | 217         | <br> |
| Oil Hours     |      | 1000        | 217         | <br> |
| Oil Changed   |      | Changed     | Changed     | <br> |
| Sample Status |      | NORMAL      | NORMAL      | <br> |
|               |      |             |             |      |
| OIL CONDI     | TION |             |             |      |
|               | IIUN |             |             |      |
| Visc @ 40°C   | cSt  | 133         | 139         | <br> |
|               |      |             |             |      |
| CONTAMI       |      |             |             |      |
|               |      |             |             |      |
| Water         | %    | NEG         | NEG         | <br> |
| Silicon       | ppm  | 2           | 1           | <br> |
| Sodium        | ppm  | 2           | 7           | <br> |
| Potassium     | ppm  | <b>□</b> <1 | <b></b> <1  | <br> |
|               |      |             |             |      |
| WEAR ME       | TAIC |             |             |      |
| WEAK ME       | INLS |             |             |      |
| Iron          | ppm  | 42          | 30          | <br> |
| Copper        | ppm  | 3           | 6           | <br> |
| Lead          | ppm  | 0           | 0           | <br> |
| Tin           | ppm  | <b>□</b> <1 | 0           | <br> |
|               |      |             |             |      |