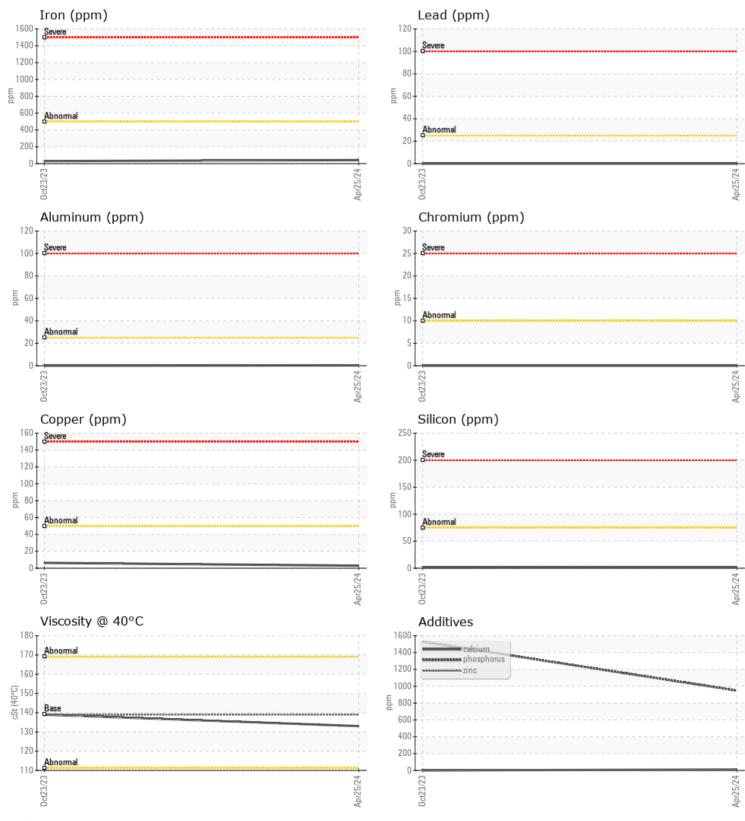

## Diagnosis

Resample at the next service interval to monitor.All component wear rates are normal. There is no indication of any contamination in the oil. The condition of the oil is acceptable for the time in service.

## **CONSTRUCTION EQUIPMENT**

GRAPHS

VOLVO

Report Id: FERDET [WUSCAR] 06167334 (Generated: 05/06/2024 15:13:42) Rev: 1

Contact/Location: KEITH HALL - FERDET