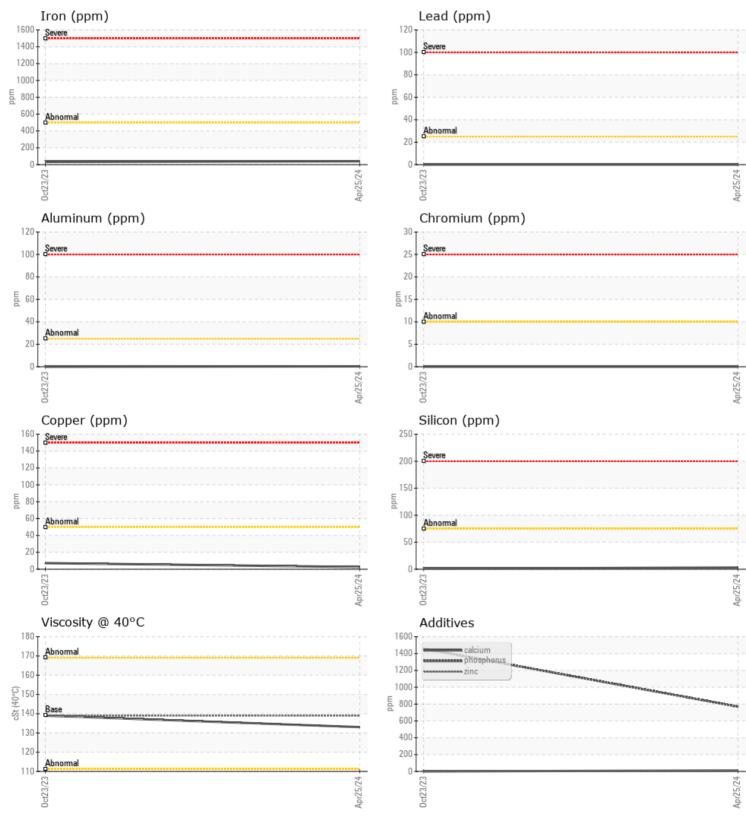

## SAMPLE INFORMATION

| Sample Number | -     | VCP455421    | VCP429505   |  |  |  |  |
|---------------|-------|--------------|-------------|--|--|--|--|
| Sample Date   |       | 25 Apr 2024  | 23 Oct 2023 |  |  |  |  |
| Machine Hours |       | 1592         | 217         |  |  |  |  |
| Oil Hours     |       | 1000         | 217         |  |  |  |  |
| Oil Changed   |       | Changed      | Changed     |  |  |  |  |
| Sample Status |       | NORMAL       | NORMAL      |  |  |  |  |
|               |       |              |             |  |  |  |  |
| OIL COND      | ITION |              |             |  |  |  |  |
| Visc @ 40°C   | cSt   | 133          | 139         |  |  |  |  |
|               |       |              |             |  |  |  |  |
| CONTAMINATION |       |              |             |  |  |  |  |
| Water         | %     | NEG          | NEG         |  |  |  |  |
| Silicon       | ppm   | 3            | 1           |  |  |  |  |
| Sodium        | ppm   | <b>1</b>     | 6           |  |  |  |  |
| Potassium     | ppm   |              | 0           |  |  |  |  |
|               |       |              |             |  |  |  |  |
| WEAR METALS   |       |              |             |  |  |  |  |
| Iron          | ppm   | <b>40</b>    | 32          |  |  |  |  |
| Copper        | ppm   | 3            | 7           |  |  |  |  |
| Lead          | ppm   | 0            | 0           |  |  |  |  |
| Tin           | ppm   | <b>  </b> <1 | 0           |  |  |  |  |
| Aluminum      | ppm   | <b>  </b> <1 | 0           |  |  |  |  |
| Chromium      | ppm   | 0            | 0           |  |  |  |  |
| Molybdenum    | ppm   | 0            | 0           |  |  |  |  |
| Nickel        | ppm   | 0            | 0           |  |  |  |  |
| Titanium      | ppm   | 0            | <1          |  |  |  |  |
| Silver        | ppm   | 0            | 0           |  |  |  |  |

Manganese Vanadium ppm

ppm

2

0

**ADDITIVES** Calcium 11 0 ppm **1** 0 Magnesium ppm Zinc 0 ppm 7 Phosphorus ppm 769 1457 Barium ppm **||** <1 0 38 130 Boron ppm

1

0