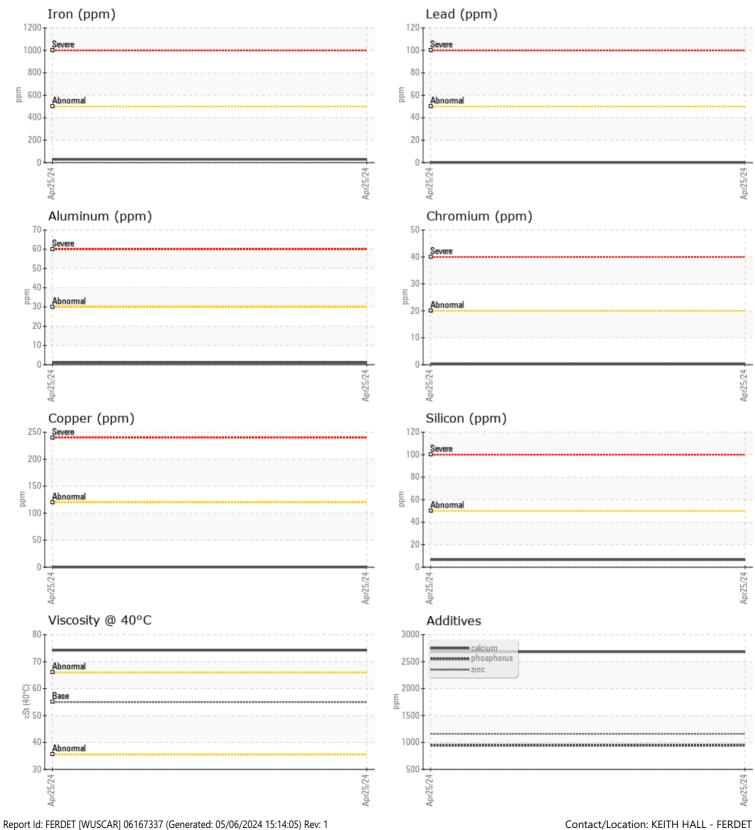

#### SAMPLE INFORMATION VCP455426 Sample Number Sample Date 25 Apr 2024 Machine Hours 19901 Oil Hours 2000 Oil Changed Changed NORMAL Sample Status **OIL CONDITION** Visc @ 40°C cSt 74.2 CONTAMINATION Water % NEG Silicon ppm 7 Sodium 1 🔲 ppm Potassium ppm ■ <1 WEAR METALS Iron ppm 28 Copper ppm 0 Lead ppm 0 🔲 Tin ppm **||** <1 Aluminum ppm 1 Chromium **||** <1 ppm Molybdenum ppm 1 Nickel 0 ppm Titanium 0 ppm Silver 0 ppm Manganese ppm 1

Vanadium

ppm

0

01 **ADDITIVES** Calcium 2682 ppm Magnesium 32 ppm Zinc ppm 1161 Phosphorus 944 ppm Barium 0 🔲 ppm Boron 28 ppm

### Diagnosis

Resample at the next service interval to monitor.All component wear rates are normal. There is no indication of any contamination in the oil. The condition of the oil is acceptable for the time in service.