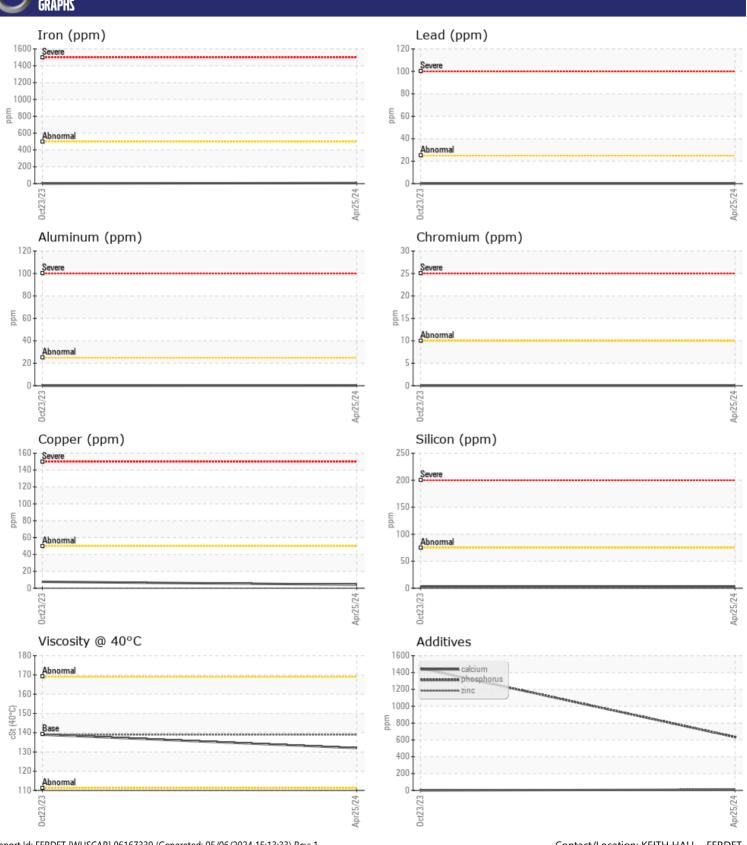

# CONSTRUCTION EQUIPMENT 702364 SENNEBOGEN 850E 850.0.3178 - FRONT AXLE

Sample No: VCP455275

Oil Type: VOLVO PREMIUM GEAR OIL 80W-90 GL-5

**Job No:** 702364

| -             |             |               |             |          |
|---------------|-------------|---------------|-------------|----------|
|               |             |               |             | <br>     |
| SAMPLE        | INFORMATION |               |             |          |
| Sample Number |             | VCP455275     | VCP429720   | <br>     |
| Sample Date   |             | 25 Apr 2024   | 23 Oct 2023 | <br>     |
| Machine Hours |             | 1592          | 217         | <br>     |
| Oil Hours     |             | 1000          | 217         | <br>     |
| Oil Changed   |             | Changed       | Changed     | <br>     |
| Sample Status |             | NORMAL        | NORMAL      | <br>     |
|               |             |               |             |          |
| VOLVO         | DITION      |               |             |          |
| OIL CON       | DITION      |               |             |          |
| Visc @ 40°C   | cSt         | <b>132</b>    | ■139        | <br>     |
|               |             |               |             |          |
| CUNTAN        | MINATION    |               |             |          |
| Water         | %           | NEG           | NEG         |          |
|               |             |               |             | <br>     |
| Silicon       | ppm         | <b>3</b>      | <b>4</b>    | <br>     |
| Sodium        | ppm         | <b>-</b> <1   | 5           | <br>     |
| Potassium     | ppm         | <b></b>       | <b>0</b>    | <br>     |
| VOLVO         |             |               |             |          |
| WEAR N        | METALS      |               |             |          |
| Iron          | ppm         | <b>■</b> 7    | <b>-</b> <1 | <br>     |
| Copper        | ppm         | <b>■4</b>     | ■8          | <br>     |
| Lead          | ppm         | <b>0</b>      | <b>0</b>    | <br>     |
| Tin           | ppm         | <b>■&lt;1</b> | <b>0</b>    | <br>     |
| Aluminum      | ppm         | <b>■&lt;1</b> | <b>0</b>    | <br>     |
| Chromium      | ppm         | ■0            | <b>0</b>    | <br>     |
| Molybdenum    | ppm         | <b>0</b>      | <b>0</b>    | <br>     |
| Nickel        | ppm         | ■0            | 0           | <br>     |
| Titanium      | ppm         | 0             | <1          | <br>     |
| Silver        | ppm         | 0             | 0           | <br>     |
| Manganese     | ppm         | <b>1</b>      | <b>0</b>    | <br>     |
| Vanadium      | ppm         | 0             | 0           | <br>     |
|               |             |               |             |          |
| ADDITIV       | JFC         |               |             |          |
| _             |             |               |             | <u> </u> |
| Calcium       | ppm         | <b>9</b>      | 0           | <br>     |
| Magnesium     | ppm         | <b>2</b>      | 0           | <br>     |
| Zinc          | ppm         | <b>11</b>     | 0           | <br>     |
| Phosphorus    | ppm         | <b>□</b> 634  | 1451        | <br>     |
| Barium        | ppm         | <b>-</b> <1   | 0           | <br>     |
| Boron         | mag         | <b>21</b>     | <b>149</b>  | <br>     |