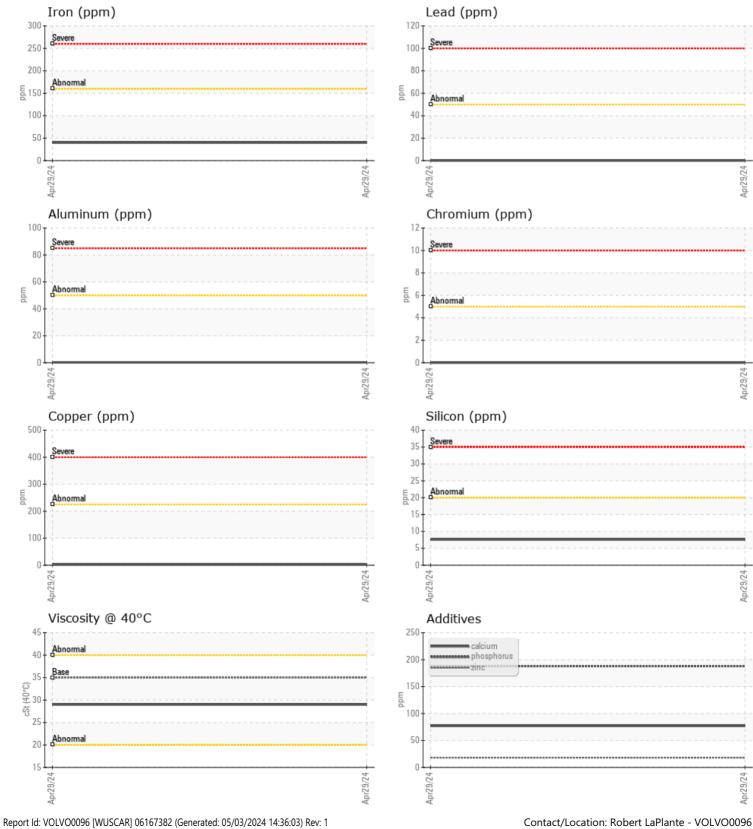

## CONSTRUCTION EQUIPMENT 703448 RITCHIES BROS VOLVO L90H 627943 - TRANSMISSION (AUT

Sample No:VCP451280Oil Type:DEXRON IIIJob No:703448 RITCHIES BROS

|                    | E INFORMATION |                           |   |      |
|--------------------|---------------|---------------------------|---|------|
| Sample Number      | -             | VCP451280                 |   | <br> |
| Sample Date        |               | 29 Apr 2024               |   | <br> |
| Machine Hours      |               | 573                       |   | <br> |
| Oil Hours          |               | 0                         |   | <br> |
| Oil Changed        |               | Not Changd                |   | <br> |
| Sample Status      |               | NORMAL                    |   | <br> |
|                    |               |                           |   |      |
| OIL CON            | DITION        |                           |   |      |
| Visc @ 40°C        | cSt           | 29.0                      |   | <br> |
|                    |               |                           |   |      |
| CONTAN             | MINATION      |                           |   |      |
| Water              | %             | NEG                       |   | <br> |
| Silicon            | ppm           | 8                         |   | <br> |
| Sodium             | ppm           | 3                         |   | <br> |
| Potassium          | ppm           | ∎1                        |   | <br> |
|                    |               |                           |   |      |
| WEAR N             | MFTAI S       |                           |   | <br> |
|                    |               | - 10                      |   |      |
| Iron               | ppm           | <b>40</b>                 |   | <br> |
| Copper<br>Lead     | ppm           | <b>4</b>                  |   | <br> |
|                    | ppm           | 0                         |   |      |
| Tin<br>Aluminum    | ppm           | <b>0</b>                  |   | <br> |
| Chromium           | ppm           | <b>□</b> <1<br><b>□</b> 0 |   | <br> |
|                    | ppm           |                           |   |      |
| Molybdenum         | ppm           | 0                         |   |      |
| Nickel             | ppm           | 0                         |   | <br> |
| Titanium<br>Silver | ppm           | 0                         |   | <br> |
|                    | ppm           | 0                         |   | <br> |
| Manganese          | ppm           | <b>8</b>                  |   | <br> |
| Vanadium           | ppm           | U                         |   | <br> |
| VOLVO              |               |                           |   | <br> |
| ADDITIN            | VES           |                           |   |      |
| Calations          |               |                           | - |      |
| Calcium            | ppm           | <b>77</b>                 |   | <br> |

## Diagnosis

Resample at the next service interval to monitor. The fluid was not specified, however, a fluid match indicates that this fluid is (GENERIC) DEXRON III. Please confirm. All component wear rates are normal. There is no indication of any contamination in the fluid. The condition of the fluid is acceptable for the time in service.