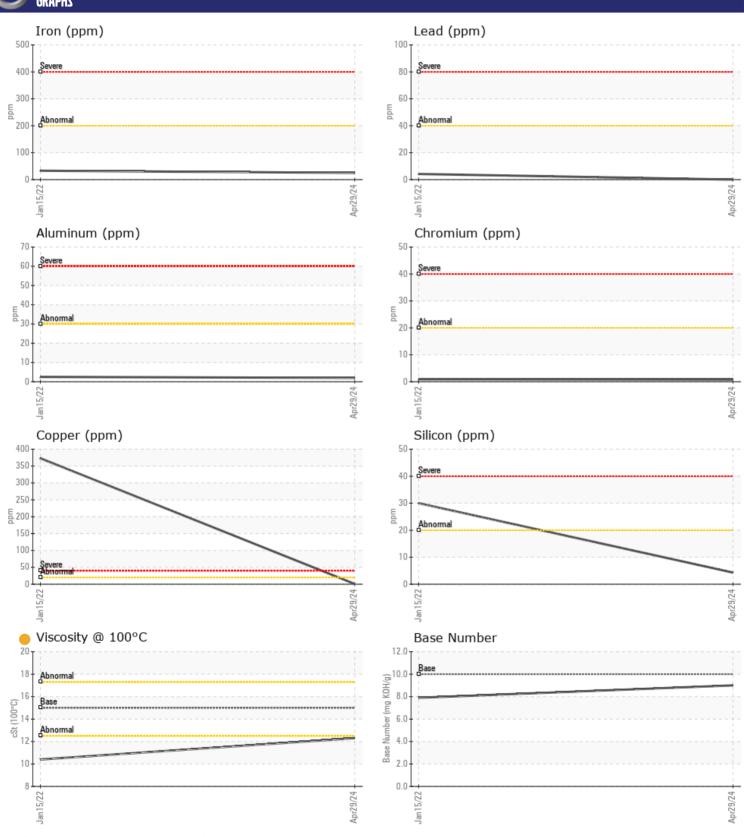

## CONSTRUCTION EQUIPMENT SWA545307 VOLVO A30 752265 - DIESEL ENGINE

Sample No: VCP454981

Oil Type: VOLVO ULTRA DIESEL ENGINE OIL 15W40 VDS-3

**Job No:** SWA545307

| VOLVO            | VEODMATION. |                |               |      |
|------------------|-------------|----------------|---------------|------|
|                  | NFORMATION  |                |               |      |
| Sample Number    |             | VCP454981      | VCP351195     | <br> |
| Sample Date      |             | 29 Apr 2024    | 15 Jan 2022   | <br> |
| Machine Hours    |             | 4703           | 872           | <br> |
| Oil Hours        |             | 216            | 1500          | <br> |
| Oil Changed      |             | Not Changd     | Changed       | <br> |
| Sample Status    |             | ATTENTION      | ABNORMAL      | <br> |
|                  |             |                |               |      |
| OIL CONDI        | TION        |                |               |      |
| Visc @ 100°C     |             | . 42.2         | 10.4          |      |
|                  | cSt         | 12.3           | 10.4          | <br> |
| Base Number (BN) |             | 9.0            | <b>7.9</b>    | <br> |
| Oxidation (PA)   | %           | 77             | 71            | <br> |
| VOLVO            |             |                |               |      |
| CONTAMIN         | NATION      |                |               |      |
| Water            | %           | NEG            | NEG           | <br> |
| Soot %           | %           | <b>■0.3</b>    | 0.4           | <br> |
| Nitration (PA)   | %           | 74             | 87            | <br> |
| Sulfation (PA)   | %           | 60             | 60            | <br> |
| Glycol           | %           | NEG            | NEG           | <br> |
| Fuel             | %           | <b>□</b> 0.2   | 0.2           | <br> |
| Silicon          | ppm         | <b>4</b>       | □30           | <br> |
| Sodium           | ppm         | <b>3</b>       | 3             | <br> |
| Potassium        | ppm         | <b></b>        | <u></u> 5     | <br> |
|                  |             |                |               |      |
| WEAR ME          | TALC        |                |               |      |
| _                |             |                |               |      |
| Iron             | ppm         | ■ 25           | ■33           | <br> |
| Copper           | ppm         | <b>■</b> <1    | <b>▲</b> 373  | <br> |
| Lead             | ppm         | <b>0</b>       | <b>4</b>      | <br> |
| Tin              | ppm         | <b>2</b>       | <b>3</b>      | <br> |
| Aluminum         | ppm         | <b>2</b>       | 2             | <br> |
| Chromium         | ppm         | <b>■ &lt;1</b> | <u></u> <1    | <br> |
| Molybdenum       | ppm         | <b>41</b>      | <b>5</b> 5    | <br> |
| Nickel           | ppm         | <b>2</b>       | <b>2</b>      | <br> |
| Titanium         | ppm         | <1             | <1            | <br> |
| Silver           | ppm         | <b>0</b>       | 2             | <br> |
| Manganese        | ppm         | <b>1</b>       | <b>4</b>      | <br> |
| Vanadium         | ppm         | <1             | 0             | <br> |
| VOLVO            |             |                |               |      |
| ADDITIVE:        | 2           |                |               |      |
| Calcium          | ppm         | <b>□</b> 1606  | <b>□</b> 1166 | <br> |
| Magnesium        | ppm         | 548            | 882           | <br> |
| Magnesiani       | PPIII       |                | 002           |      |

## Diagnosis

Resample at the next service interval to monitor. (engine knock, engine blow by). All component wear rates are normal. No abnormal wear detected. Fuel content negligible. There is no indication of any contamination in the oil. The oil viscosity is lower than normal. The BN result indicates that there is suitable alkalinity remaining in the oil. Confirm oil type.

## GRAPHS