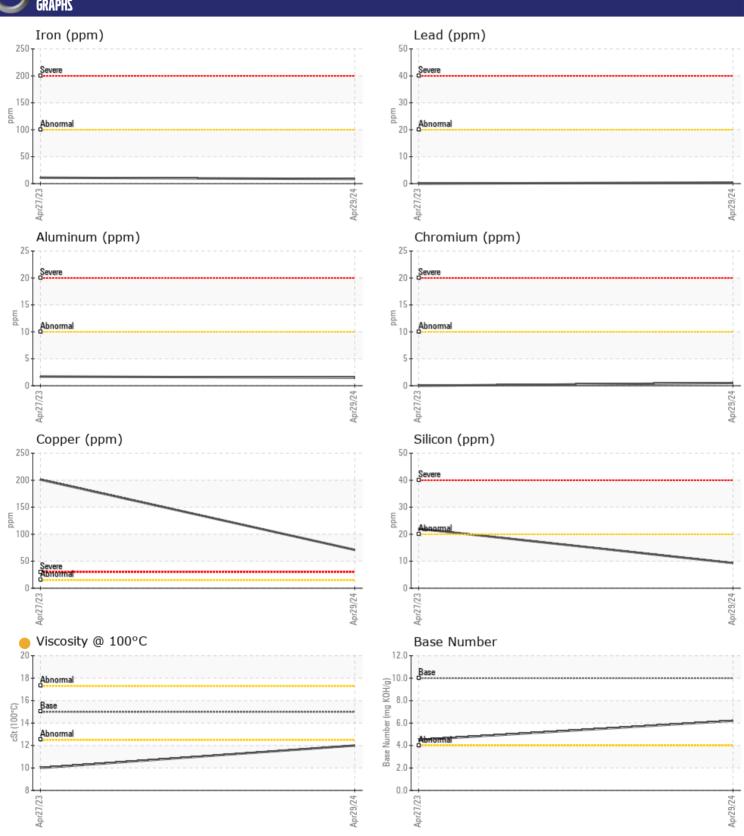

# CONSTRUCTION EQUIPMENT SPM702824 RENTAL - DIESEL ENGINE

Sample No: VCP454797

Oil Type: VOLVO ULTRA DIESEL ENGINE OIL 15W40 VDS-3

**Job No:** SPM702824 RENTAL

| CAMDIE           | MENDMATION |               |             |      |
|------------------|------------|---------------|-------------|------|
|                  | NFORMATION |               |             |      |
| Sample Number    |            | VCP454797     | VCP351646   | <br> |
| Sample Date      |            | 29 Apr 2024   | 27 Apr 2023 | <br> |
| Machine Hours    |            | 1209          | 484         | <br> |
| Oil Hours        |            | 0             | 0           | <br> |
| Oil Changed      |            | Changed       | Changed     | <br> |
| Sample Status    |            | ATTENTION     | ATTENTION   | <br> |
| VOLVO            |            |               |             |      |
| OIL CONDI        | TION       |               |             |      |
| Visc @ 100°C     | cSt        | <b>12.0</b>   | 10.0        | <br> |
| Base Number (BN) | ma KOH/a   | <b>6.2</b>    | <b>4.5</b>  | <br> |
| Oxidation (PA)   | %          | 89            | 60          | <br> |
|                  |            |               |             |      |
| VOLVO            | NATION     |               |             |      |
| CONTAMIN         |            |               |             |      |
| Water            | %          | NEG           | NEG         | <br> |
| Soot %           | %          | ■ 0.1         | □ 0.1       | <br> |
| Nitration (PA)   | %          | 85            | 81          | <br> |
| Sulfation (PA)   | %          | 64            | 53          | <br> |
| Glycol           | %          | NEG           | 0.0         | <br> |
| Fuel             | %          | <1.0          | <b>1.1</b>  | <br> |
| Silicon          | ppm        | <b>■</b> 9    | <b>2</b> 2  | <br> |
| Sodium           | ppm        | <b>4</b>      | <b>2</b>    | <br> |
| Potassium        | ppm        | <b>■&lt;1</b> | < 1         | <br> |
| VOLVO            |            |               |             |      |
| WEAR ME          | TALS       |               |             |      |
| Iron             | ppm        | <b>1</b> 9    | <b>1</b> 1  | <br> |
| Copper           | ppm        | <b>71</b>     | 201         | <br> |
| Lead             | ppm        | <b>■&lt;1</b> | 0           | <br> |
| Tin              | ppm        | <b>2</b>      | 1           | <br> |
| Aluminum         | ppm        | <b>2</b>      | <b>2</b>    | <br> |
| Chromium         | ppm        | <b>□</b> <1   | 0           | <br> |
| Molybdenum       | ppm        | <b>51</b>     | <b>6</b> 7  | <br> |
| Nickel           | ppm        | <b>2</b>      | 0           | <br> |
| Titanium         | ppm        | <1            | 0           | <br> |
| Silver           | ppm        | <b>■</b> 0    | 0           | <br> |
| Manganese        | ppm        | <b>2</b>      | <b>3</b>    | <br> |
| Vanadium         | ppm        | <1            | <1          | <br> |
|                  | PPIII      |               |             |      |
| VOLVO            | <b>.</b>   |               |             |      |
| ADDITIVE         | 7          |               |             |      |
| Calcium          | ppm        | <b>1808</b>   | ■1755       | <br> |
| Magnesium        | ppm        | <b>412</b>    | 31          | <br> |
| Zinc             | ppm        | <b>1018</b>   | ■915        | <br> |
| Phosphorus       | ppm        | ■867          | □748        | <br> |
| Barium           | ppm        | <b>0</b>      | □ 0         | <br> |
| B                |            |               | -10         |      |

### Diagnosis

Oil and filter change at the time of sampling has been noted. Resample at the next service interval to monitor. All component wear rates are normal. There is no indication of any contamination in the oil. The oil viscosity is lower than normal. The BN result indicates that there is suitable alkalinity remaining in the oil. Confirm oil type.