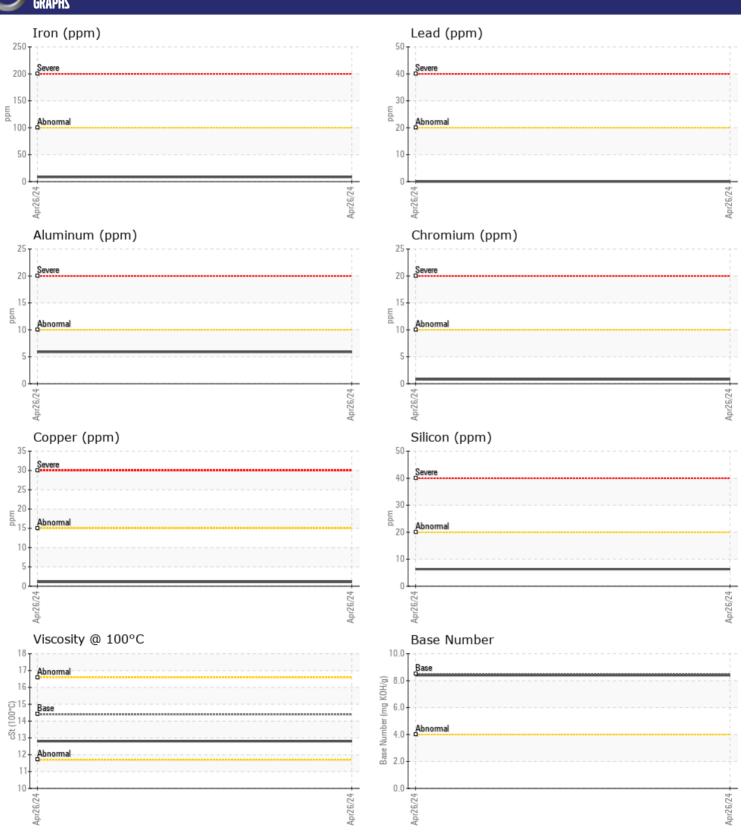

### Diagnosis

Resample at the next service interval to monitor. All component wear rates are normal. There is no indication of any contamination in the oil. The BN result indicates that there is suitable alkalinity remaining in the oil. The condition of the oil is suitable for further service.

#### GRAPH