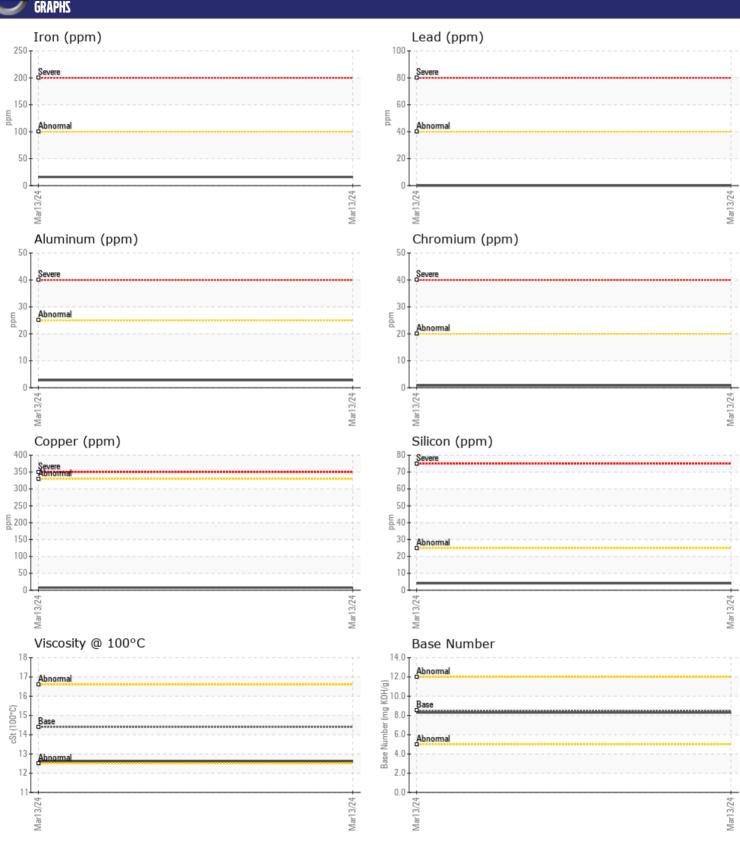

# CONSTRUCTION EQUIPMENT VOLVO A45G 32890 - DIESEL ENGINE

Sample No: VCP424270

Oil Type: DIESEL ENGINE OIL SAE 40

Job No:

| VOLVO            |            |             |      |  |
|------------------|------------|-------------|------|--|
| SAMPLE II        | NFORMATION |             |      |  |
| Sample Number    | -          | VCP424270   | <br> |  |
| Sample Date      |            | 13 Mar 2024 | <br> |  |
| Machine Hours    |            | 2359        | <br> |  |
| Oil Hours        |            | 503         | <br> |  |
| Oil Changed      |            | N/A         | <br> |  |
| Sample Status    |            | ABNORMAL    | <br> |  |
|                  |            |             |      |  |
| OIL CONDI        | TION       |             |      |  |
| Visc @ 100°C     | cSt        | <b>12.6</b> | <br> |  |
| Base Number (BN) |            | 8.3         | <br> |  |
| Oxidation (PA)   | %          | 51          | <br> |  |
|                  | ,,         | • •         |      |  |
| VOLVO            | IATION     |             |      |  |
| CONTAMIN         | -          |             |      |  |
| Water            | %          | NEG         | <br> |  |
| Soot %           | %          | ■ 0.2       | <br> |  |
| Nitration (PA)   | %          | 57          | <br> |  |
| Sulfation (PA)   | %          | 49          | <br> |  |
| Glycol           | %          | NEG         | <br> |  |
| Fuel             | %          | <1.0        | <br> |  |
| Silicon          | ppm        | <b>4</b>    | <br> |  |
| Sodium           | ppm        | <b>2</b>    | <br> |  |
| Potassium        | ppm        | <b>■</b> 0  | <br> |  |
| VOLVO            |            |             |      |  |
| WEAR ME          | TALS       |             |      |  |
| Iron             | ppm        | <b>16</b>   | <br> |  |
| Copper           | ppm        | <b>■8</b>   | <br> |  |
| Lead             | ppm        | <b>■</b> 0  | <br> |  |
| Tin              | ppm        | <b>2</b>    | <br> |  |
| Aluminum         | ppm        | ■3          | <br> |  |
| Chromium         | ppm        | <b>■</b> <1 | <br> |  |
| Molybdenum       | ppm        | ■ 55        | <br> |  |
| Nickel           | ppm        | <u> </u>    | <br> |  |
| Titanium         | ppm        | <b></b>     | <br> |  |
| Silver           | ppm        | ■0          | <br> |  |
| Manganese        | ppm        | <b></b>     | <br> |  |
| Vanadium         | ppm        | <1          | <br> |  |
| VOLVO            | _          |             |      |  |
| ADDITIVE:        | 2          |             |      |  |
| Calcium          | ppm        | <b>1181</b> | <br> |  |
| Magnesium        | ppm        | ■817        | <br> |  |
| Zinc             | ppm        | <b>1175</b> | <br> |  |
| Phosphorus       | ppm        | <b>1000</b> | <br> |  |
| Barium           | ppm        | <b>■</b> 0  | <br> |  |
| Boron            | ppm        | <b>2</b>    | <br> |  |
|                  |            |             |      |  |

### Diagnosis

No corrective action is recommended at this time. Resample at the next service interval to monitor. Valve wear is indicated. There is no indication of any contamination in the oil. The BN result indicates that there is suitable alkalinity remaining in the oil. The condition of the oil is suitable for further service.