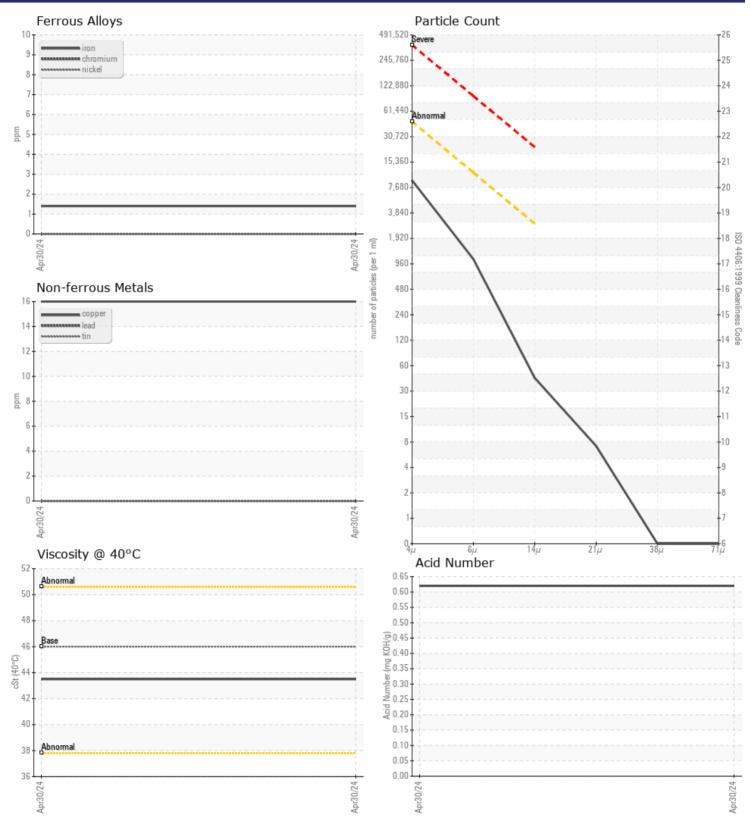

| Particles >4µm    |     | 8117     | <br> |  |
|-------------------|-----|----------|------|--|
| Particles >6µm    |     | 955      | <br> |  |
| Particles >14µm   |     | 38       | <br> |  |
| ISO 4406:1999 (c) |     | 20/17/12 | <br> |  |
| Silicon           | ppm | 3        | <br> |  |
| Sodium            | ppm | □<1      | <br> |  |
| Potassium         | ppm | 0        | <br> |  |

### Diagnosis

Resample at the next service interval to monitor.All component wear rates are normal. The system cleanliness is acceptable for your target ISO 4406 cleanliness code. The system and fluid cleanliness is acceptable. The AN level is acceptable for this fluid. The condition of the oil is suitable for further service.